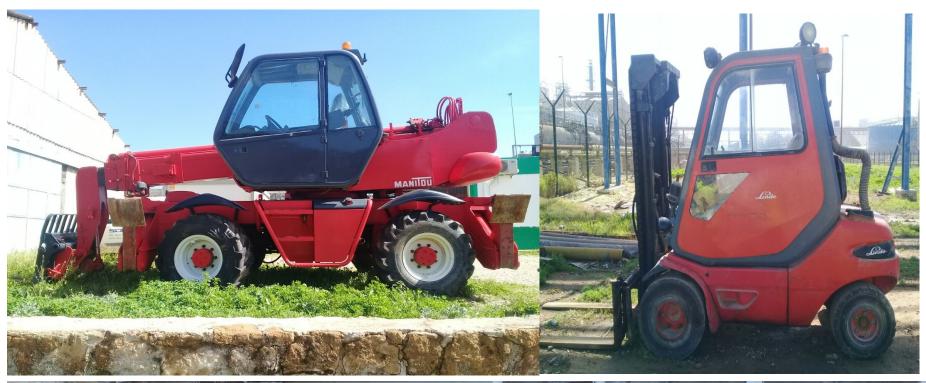

# Fleet & Machinery

#### **OUR RESOURCES**

- The workforce: in evolution 44 peoples.
- Financial resources: Bank support + company's own capital.
- Material and logistic resources: computer equipment, workshop equipment, site equipment, car fleet and rolling equipment (forklifts, crane, mobile suction unit, etc.).