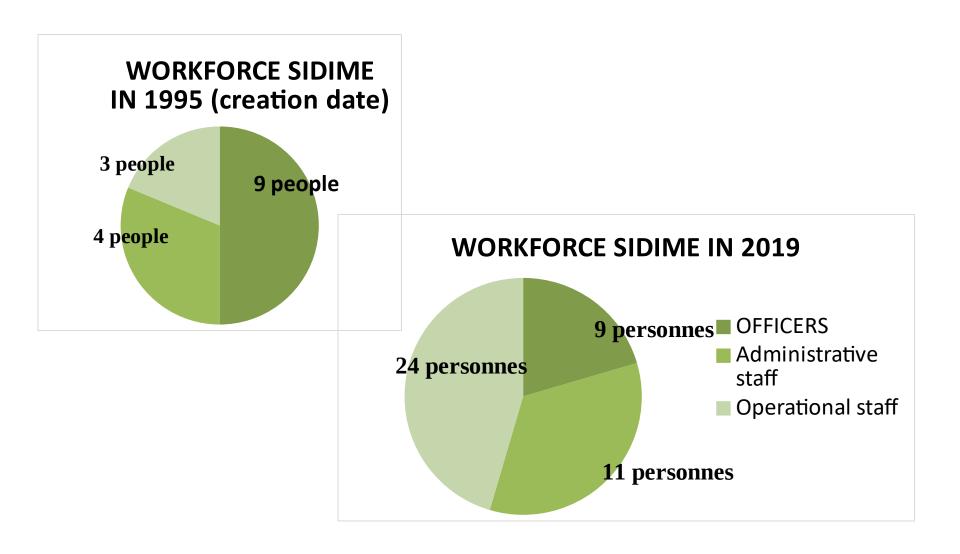

### H.R. DEVELOPMENT

#### **OUR RESOURCES**

- The workforce: in evolution 44 peoples.
- Financial resources: Bank support + company's own capital.
- Material and logistic resources: computer equipment, workshop equipment, site equipment, car fleet and rolling equipment (forklifts, crane, mobile suction unit, etc.).