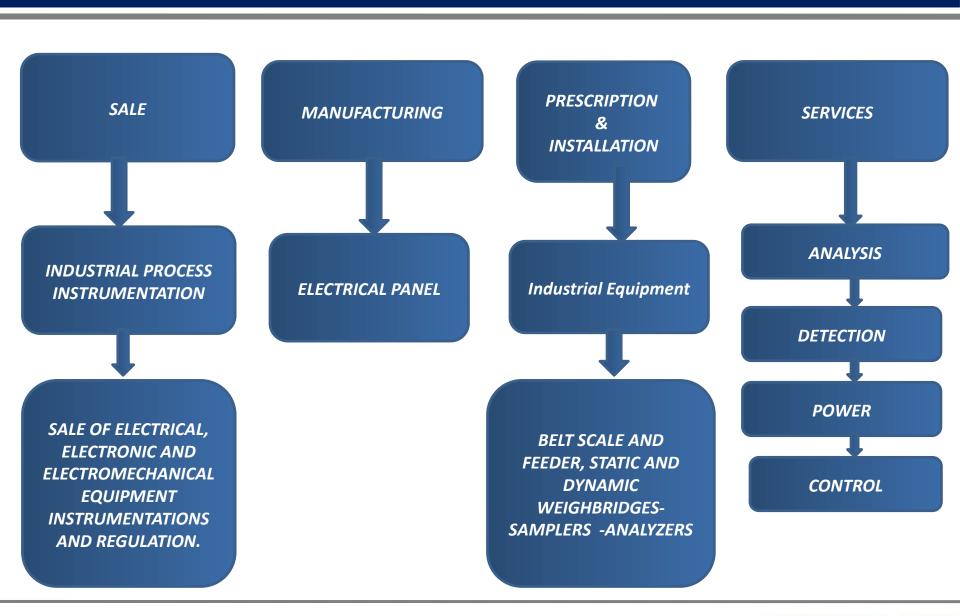

#### **OVERVIEW**

- ➤ Since 1995, SIDIME has been the partner of the bulk industries, especially in :
- -Optimization of the production.
- -Monitoring.
- -Security.
- -Control of the industrial process.
- -Improvement of the production quality.
- -R&D (research and development).



### **OUR PROGRESS**

Graph reflecting the progression of the company's activities from 1995 to 2018





### **OUR EXPERIENCE**





### **OUR EXPERIENCE**





### **OUR BUSINESS BRAND**





### **OUR STRENGTHS**

- Optimization of maintenance
- Avoid production downtime
- Flow control
- Quality/Price ratio
- Cost optimization
- Margin recovery
- Quality control
- Sustainable development

### TARGET MARKET





### TARGET MARKET

```
✓ MINES & QUARRIES;
✓ CEMENT FACTORIES;
✓ CHEMICAL INDUSTRY;
✓ BULK INDUSTRY;
✓ ENERGY INDUSTRY;
✓ PAPER INDUSTRY;
✓ WOOD INDUSTRY;
✓ RECYCLING INDUSTRY;
✓ TOBACCO INDUSTRY;
✓ FOOD PACKAGING; FOOD
INDUSTRY; PHARMACEUTICAL/LABORATORIES;
✓ TEXTILE INDUSTRY....
```



### Our references

- OCP JORF LASFAR
- OCP CASABLANCA
- OCP SAFI
- ODEP
- O.N.E.E
- DOMAINES ROYAUX
- SGTM
- GTR
- SNIM
- KRAFT FOOD

- •ALTADIS MAROC.
- •JORF LASFAR ENERGY COMPANY.
- •STREMCO (Burkina : mine d'or).
- •TAQA
- UNIMER
- PHB

- OCP SA KHOURIBGA.
- ONP.
- LABORATOIRE