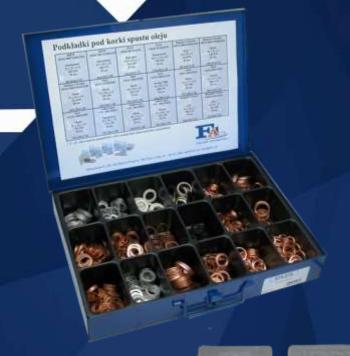

#### THE OFFER

- Copper, aluminum and other types of washers manufactured according to DIN standards
- Oil sump plugs
- Heatshields
- Assortment boxes

In total, there are over 5000 parts to choose from.

O-ring assortment boxes

A/C gaskets

Manifolds and mounting kits

Engine gaskets