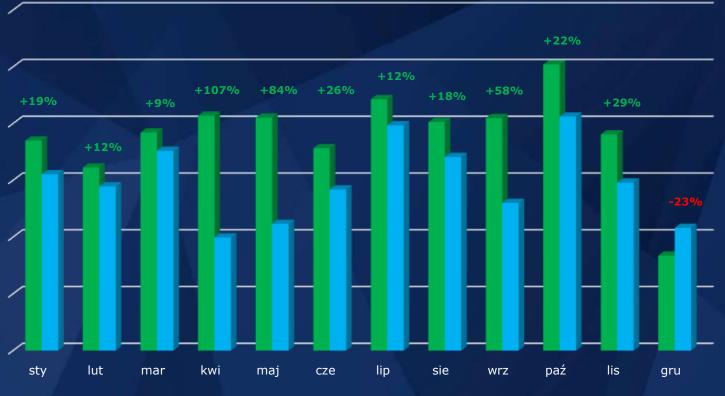

### WE KEEP DYNAMICS

#### OF OUR GROWTH

**TURNOVER IN EUR** 

#### WE KEEP DYNAMICS

#### OF OUR GROWTH

+27,5%

2021 vs 2020

#### **PARTS SOLD**