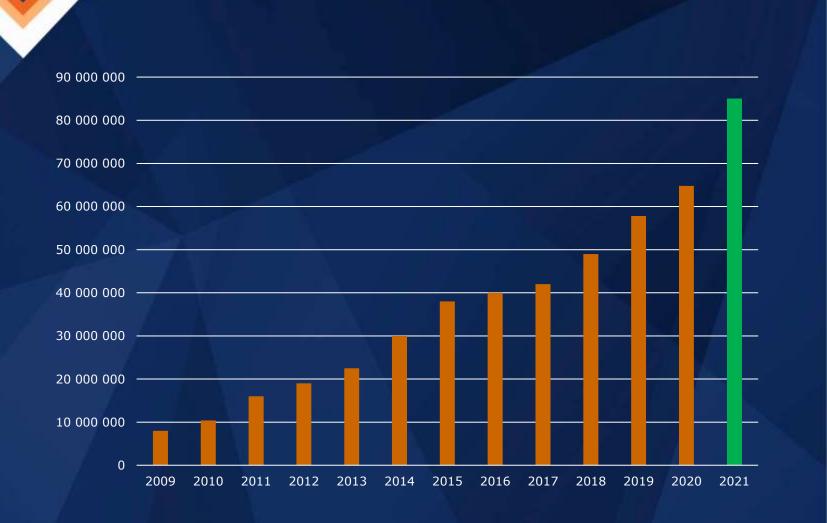

### WE KEEP DYNAMICS

#### OF OUR GROWTH

**TURNOVER IN EUR** 

#### WE KEEP DYNAMICS

#### OF OUR GROWTH

+27,5%

2021 vs 2020