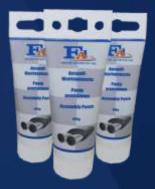

 Assembly paste available in tubes: 60g, 170g and 500 g.

Board with the 20 most popular oil sump plugs.

A set of assembly paste in available tubes, packed in a box allows for the proper display of products.