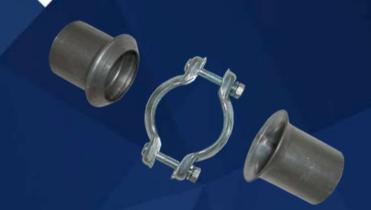

#### THE OFFER

- Copper, aluminum and other types of washers manufactured according to DIN standards
- Oil sump plugs
- Heatshields
- Assortment boxes

In total, there are over 5000 parts to choose from.

O-ring assortment boxes

A/C gaskets

Manifolds and mounting kits

Engine gaskets