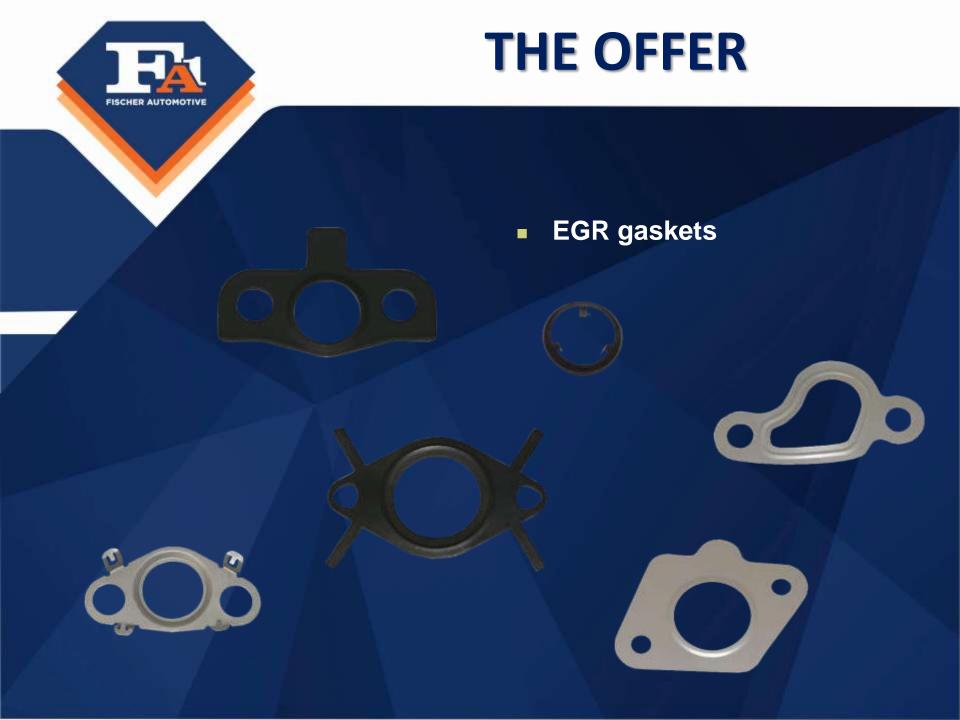

#### THE OFFER

- Copper, aluminum and other types of washers manufactured according to DIN standards
- Oil sump plugs
- Heatshields
- Assortment boxes

In total, there are over 5000 parts to choose from.