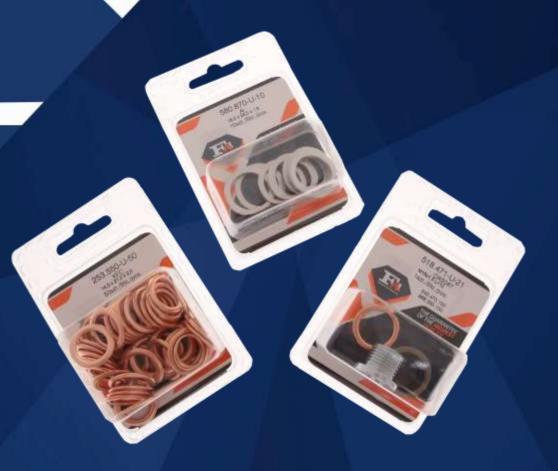

#### THE OFFER

- Copper, aluminum and other types of washers manufactured according to DIN standards
- Oil sump plugs
- Heatshields
- Assortment boxes

In total, there are over 5000 parts to choose from.