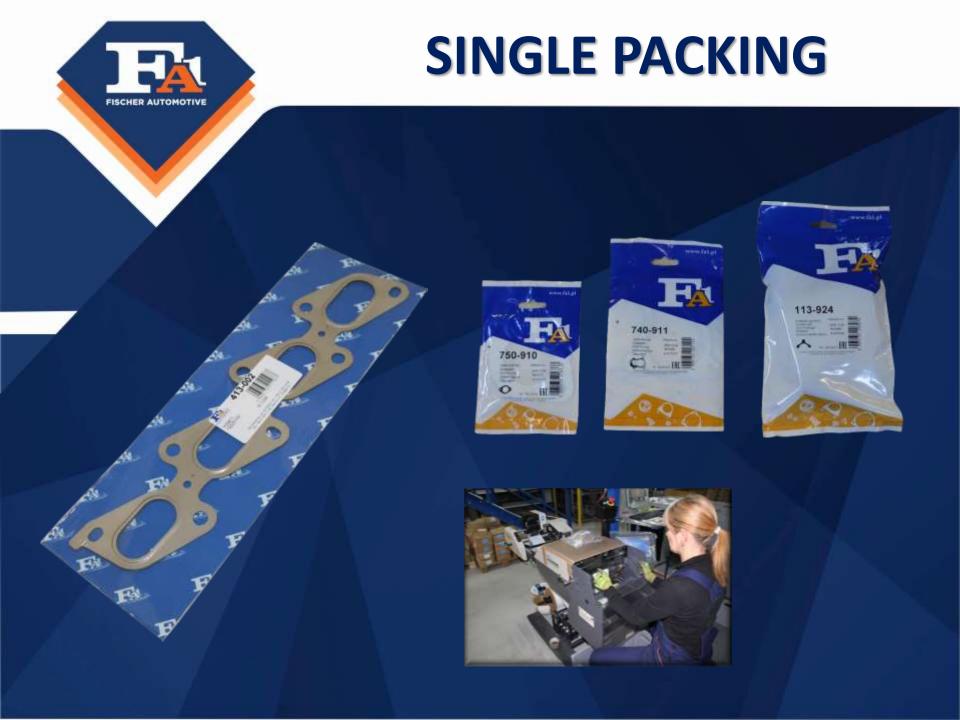

Copper, aluminum and other types of washers manufactured according to DIN standards
- Oil sump plugs
- Heatshields
- Assortment boxes

In total, there are over 5000 parts to choose from.









Oil sump plugs available separately or in mini kits, complete with a matching washer or washers. Thanks to this, our plugs have a wider application.







 Repairs and repair kits help to quick assembly without the need to replace the entire element.







 Assembly paste available in tubes: 60g, 170g and 500 g.











Board with the 20 most popular oil sump plugs.



A set of assembly paste in available tubes, packed in a box allows for the proper display of products.





O-ring assortment boxes









A/C gaskets











Manifolds and mounting kits











Engine gaskets













### **GROUP PACKING**







#### **PACKING OF THE KITS**





### **BLISTER PACKING**





# FISCHER AUTOMOTIVE

#### **TECHNICAL ASSISTANCE**



- We are currently working on about 500 new products.
- Every month our offer is enriched with over 50 products.



Hanger breaking tests







Tests in a salt chamber









Measurement of parts of difficult shape







Leak tests









Tests in the ozone chamber









### **MARKETING**

## **SUPPORT**







# WEBSITE WWW.FA1.PL







# ONLINE CATALOG WWW.FA1.PL









### WE KEEP DYNAMICS

#### OF OUR GROWTH



**TURNOVER IN EUR** 



#### WE KEEP DYNAMICS

#### OF OUR GROWTH

+27,5%



2021 vs 2020



#### **PARTS SOLD**





## **OUR PEOPLE**

#### STAND BEHIND THE RESULTS





## **OUR QUALITY**

# IS CONFIRMED BY CERTIFIC