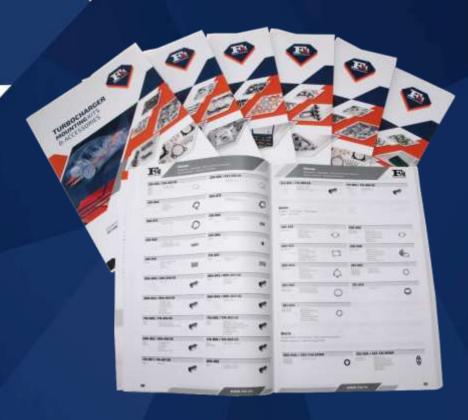

ste available in tubes: 60g, 170g and 500 g.











Board with the 20 most popular oil sump plugs.



A set of assembly paste in available tubes, packed in a box allows for the proper display of products.





O-ring assortment boxes









A/C gaskets











Manifolds and mounting kits











Engine gaskets













### **GROUP PACKING**







#### **PACKING OF THE KITS**





### **BLISTER PACKING**





# FISCHER AUTOMOTIVE

#### **TECHNICAL ASSISTANCE**



- We are currently working on about 500 new products.
- Every month our offer is enriched with over 50 products.



Hanger breaking tests







Tests in a salt chamber









Measurement of parts of difficult shape







Leak tests









Tests in the ozone chamber









### **MARKETING**

## **SUPPORT**







# WEBSITE WWW.FA1.PL







# ONLINE CATALOG WWW.FA1.PL









### WE KEEP DYNAMICS

#### OF OUR GROWTH



**TURNOVER IN EUR** 



#### WE KEEP DYNAMICS

#### OF OUR GROWTH

+27,5%



2021 vs 2020



#### **PARTS SOLD**





## **OUR PEOPLE**

#### STAND BEHIND THE RESULTS





## **OUR QUALITY**

# IS CONFIRMED BY CERTIFICATE ISO 9001:2015





#### **WE ARE CLOSE**

#### TO OUR PARTNERS!











#### **AND AFTER WORK...**

# ...we also work together!











www.fa1.pl