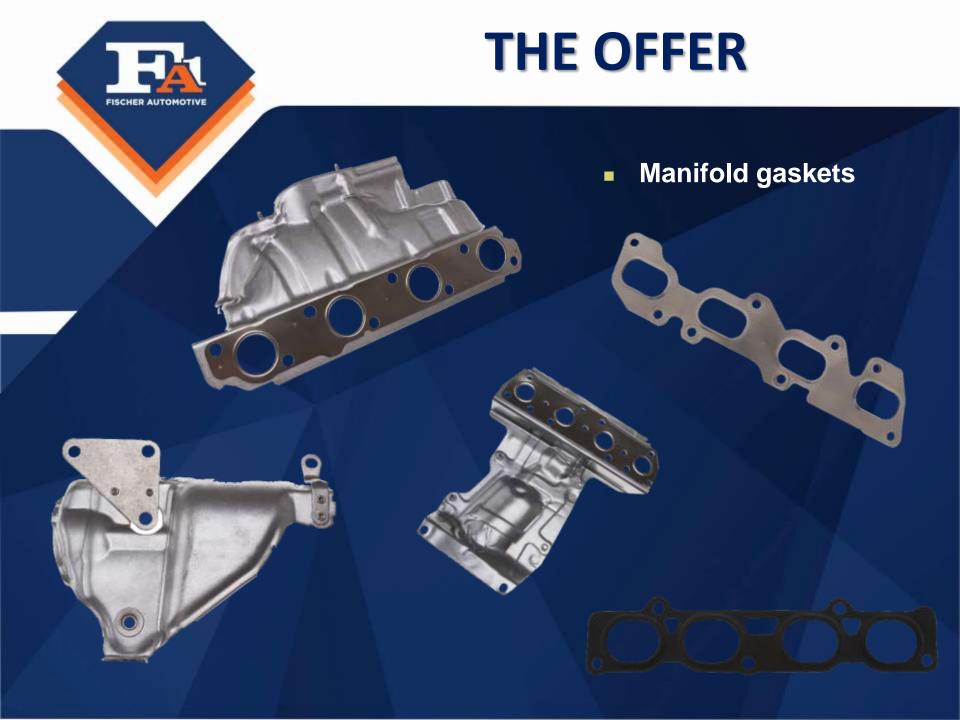

#### THE OFFER

- Copper, aluminum and other types of washers manufactured according to DIN standards
- Oil sump plugs
- Heatshields
- Assortment boxes

In total, there are over 5000 parts to choose from.