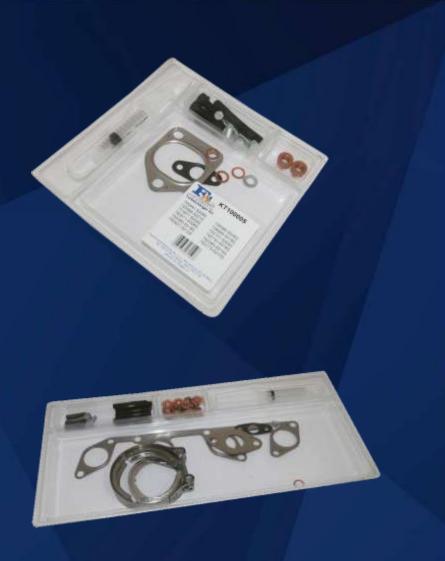

plugs
- Heatshields
- Assortment boxes

In total, there are over 5000 parts to choose from.









Oil sump plugs available separately or in mini kits, complete with a matching washer or washers. Thanks to this, our plugs have a wider application.







 Repairs and repair kits help to quick assembly without the need to replace the entire element.







 Assembly paste available in tubes: 60g, 170g and 500 g.











Board with the 20 most popular oil sump plugs.



A set of assembly paste in available tubes, packed in a box allows for the proper display of products.





O-ring assortment boxes









A/C gaskets











Manifolds and mounting kits











Engine gaskets













### **GROUP PACKING**







#### **PACKING OF THE KITS**





### **BLISTER PACKING**





# FISCHER AUTOMOTIVE

#### **TECHNICAL ASSISTANCE**



- We are currently working on about 500 new products.
- Every month our offer is enriched with over 50 products.



Hanger breaking tests







Tests in a salt chamber









Measurement of parts of difficult shape







Leak tests









Tests in the ozone chamber









### **MARKETING**

## **SUPPORT**







# WEBSITE WWW.FA1.PL







# ONLINE CATALOG WWW.FA1.PL









### WE KEEP DYNAMICS

#### OF OUR GROWTH



**TURNOVER IN EUR** 



#### WE KEEP DYNAMICS

#### OF OUR GROWTH

+27,5%



2021 vs 2020



#### **PARTS SOLD**





## **OUR PEOPLE**

#### STAND BEHIND THE RESULTS





## **OUR QUALITY**

# IS CONFIRMED BY CERTIFICATE ISO 9001:2015





#### **WE ARE CLOSE**

#### TO OUR PARTNERS!











#### **AND AFTE