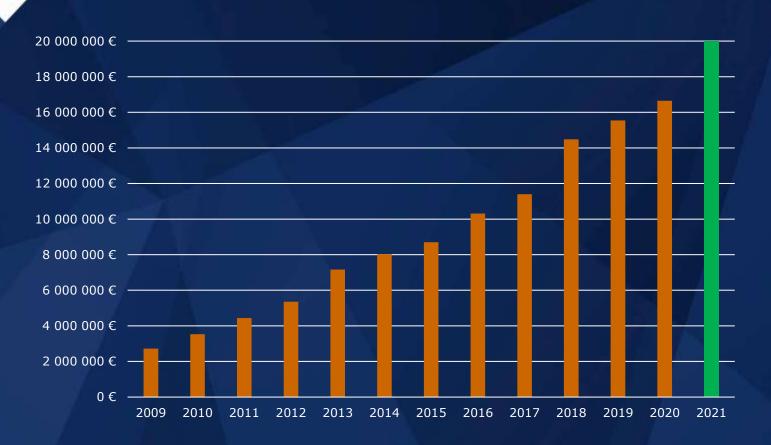

### WE KEEP DYNAMICS

#### OF OUR GROWTH

**TURNOVER IN EUR** 

#### WE KEEP DYNAMICS

#### OF OUR GROWTH

+27,5%

2021 vs 2020