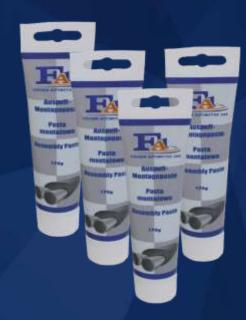

 Assembly paste available in tubes: 60g, 170g and 500 g.

Board with the 20 most popular oil sump plugs.

A set of assembly paste in available tubes, packed in a box allows for the proper display of products.