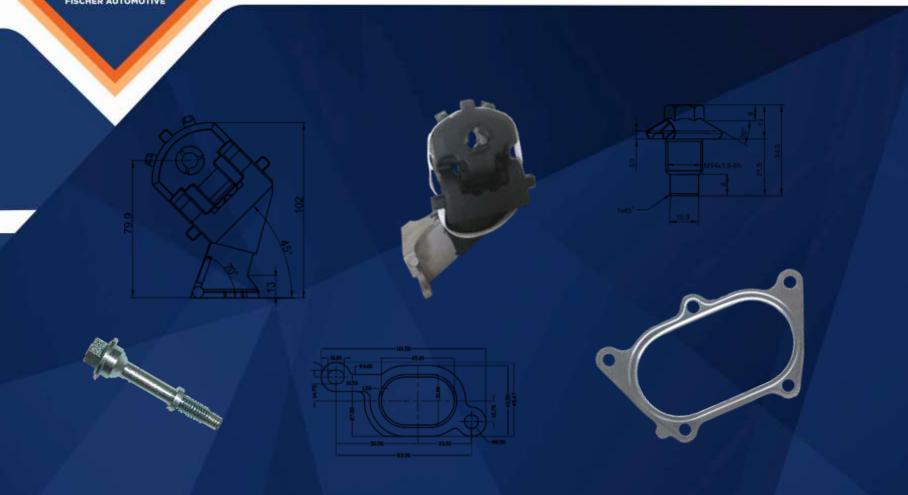

#### THE OFFER

- Copper, aluminum and other types of washers manufactured according to DIN standards
- Oil sump plugs
- Heatshields
- Assortment boxes

In total, there are over 5000 parts to choose from.

O-ring assortment boxes

A/C gaskets

Manifolds and mounting kits

Engine gaskets