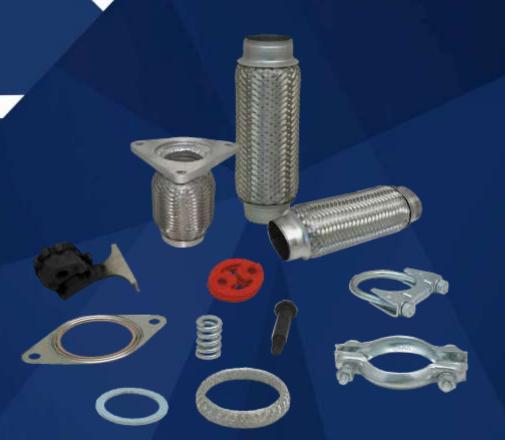

## **SALES DIRECTIONS**

FA1 BRAND 41%

PRIVATE LABEL 59%

- Exhaust mounting parts:
- Flexible pipes
- Clamps
- Hangers
- Gaskets
- Bolts
- Springs
- Sealing rings

- Over 850 different types of flexible pipes:
  - Interlock (VW type)
  - Innerbraid
  - Superelastic flexible pipes

#### THE OFFER

- Copper, aluminum and other types of washers manufactured according to DIN standards
- Oil sump plugs
- Heatshields
- Assortment boxes

In total, there are over 5000 parts to choose from.