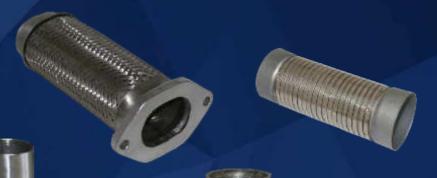

## **SALES DIRECTIONS**

FA1 BRAND 41%

PRIVATE LABEL 59%

- Exhaust mounting parts:
- Flexible pipes
- Clamps
- Hangers
- Gaskets
- Bolts
- Springs
- Sealing rings

- Over 850 different types of flexible pipes:
  - Interlock (VW type)
  - Innerbraid
  - Superelastic flexible pipes