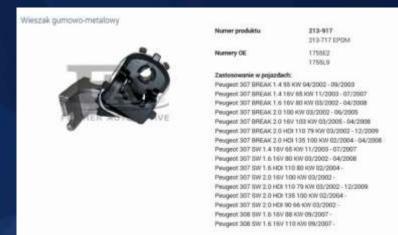

#### THE OFFER

- Copper, aluminum and other types of washers manufactured according to DIN standards
- Oil sump plugs
- Heatshields
- Assortment boxes

In total, there are over 5000 parts to choose from.