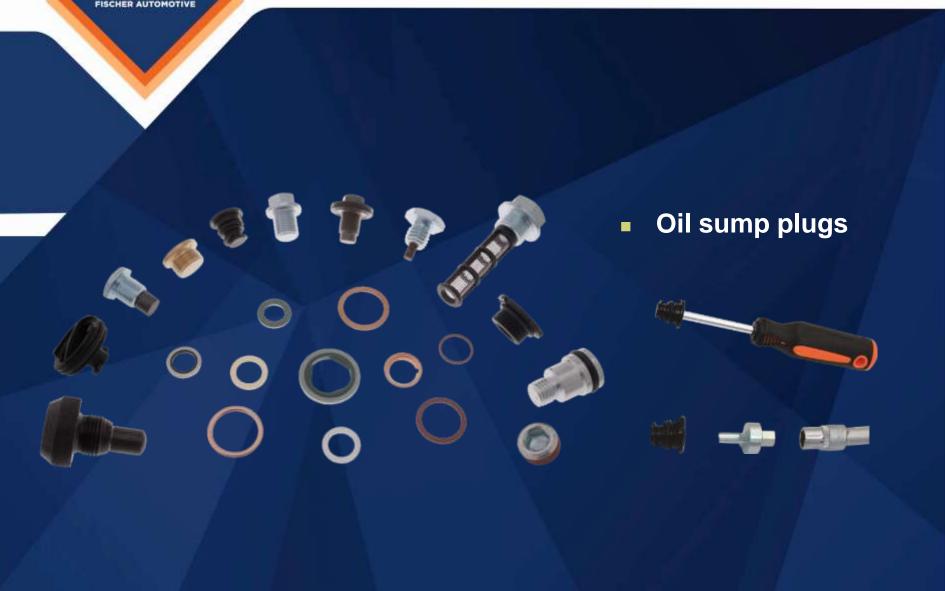

#### THE OFFER

- Copper, aluminum and other types of washers manufactured according to DIN standards
- Oil sump plugs
- Heatshields
- Assortment boxes

In total, there are over 5000 parts to choose from.

Oil sump plugs available separately or in mini kits, complete with a matching washer or washers. Thanks to this, our plugs have a wider application.

 Repairs and repair kits help to quick assembly without the need to replace the entire element.

 Assembly paste available in tubes: 60g, 170g and 500 g.

Board with the 20 most popular oil sump plugs.

A set of assembly paste in available tubes, packed in a box allows for the proper display of products.