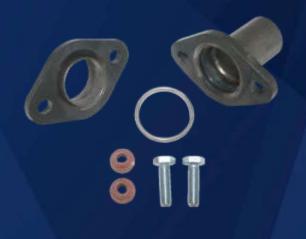

#### THE OFFER

- Copper, aluminum and other types of washers manufactured according to DIN standards
- Oil sump plugs
- Heatshields
- Assortment boxes

In total, there are over 5000 parts to choose from.

Oil sump plugs available separately or in mini kits, complete with a matching washer or washers. Thanks to this, our plugs have a wider application.

 Repairs and repair kits help to quick assembly without the need to replace the entire element.