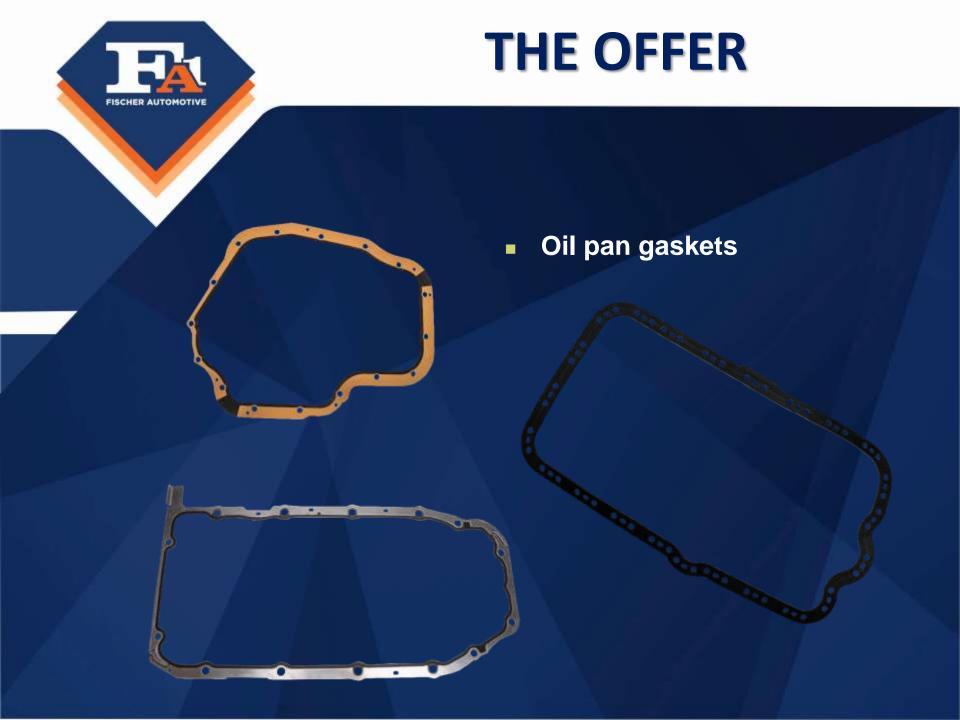

#### THE OFFER

- Copper, aluminum and other types of washers manufactured according to DIN standards
- Oil sump plugs
- Heatshields
- Assortment boxes

In total, there are over 5000 parts to choose from.