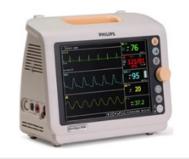

## TECNOSALUD AMÉRICA S.A www.tecnosalud.com.co

Tecnosalud is a company dedicated to offering storage and distribution solutions for medicines and medical devices. The company is located in Bogota, Cundinamarca.

## 1. PRODUCT PORTFOLIO

Refrigeration. Cars. Specialized storage. Storage columns. Systems by areas or services. Workstations.

## 2. CHANNEL

Specialized distributors

3. PERFORMANCE Constant Exporter

## 4. BUSINESS MODEL

Brand

5. MAIN EXPORT DESTINATIONS

www.lineashospitalarias.com

Líneas Hospitalarias is a company founded in 1987, dedicated to the supply and distribution of surgical medical equipment, orthopedic products and other hospital supply lines. The company is located in Bucaramanga, Santander.