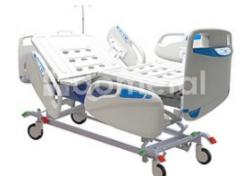

# HOSP AL FURNITURE

Surgeon Emergency

| V | 2 | ~ |
|---|---|---|
|   |   |   |

INDUSTRIA COLOMBIANA DE DOTACIONES METÁLICAS DOMETAL S.A www.dometal.com.co

Dometal is a company founded in 1984, dedicated to design, production and distribution of solutions for clinical and hospital furniture. The company is located in Medellin, Antioquia.

## 1. PRODUCT PORTFOLIO

Electric beds. Beds for obstetrics and gynecology. Hospital stretchers. Pediatric cribs. Hospital use chairs. Games of rooms and offices. Surgery tables. Hospital trolleys, auxiliary tables. Hospital accessories.