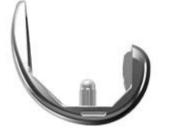

## **1. PRODUCT PORTFOLIO**

Advanced: lumbosacral fixation transpedicular Advanced system. pediatric: pediatric lumbosacral transpedicukular fixation system. Apollo: Lumbosacral transpedicular fixation system. Castle: cervical mesh system. Columbia: anterior thoracolumbar fixation system. Diamond: cylindrical mesh system for anterior corpectomy.

## 2. CHANNEL

Specialized distributors

## **3. PERFORMANCE**

**Constant Exporter** 

## 4. MAIN EXPORT DESTINATIONS

5, CERTIFICATIONS

ISO 9001, ISO 13485, OHSAS 18001.