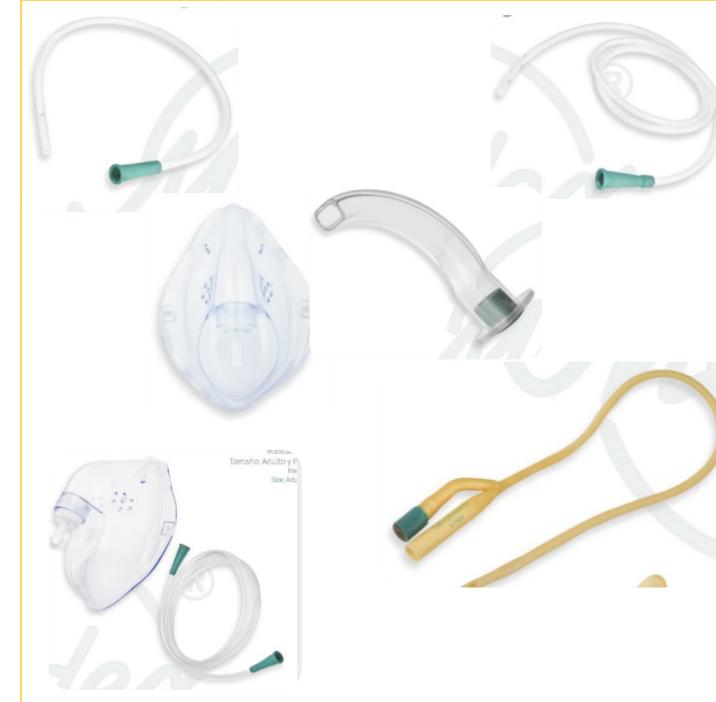

## 1. PRODUCT PORTFOLIO

Probes: nelaton, nasogastric, duodenal levin, tiemann, for suction. Oxygen mask. Thoracic catheter. Anesthesia extension equipment. Colostomy bag. Cannulae Probe.