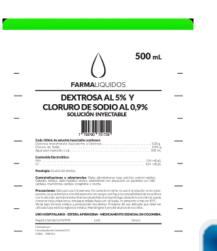

## **FARMALÍQUIDOS**

## www.farmaliquidos.co

FARMALIQUIDOS

Farmalíquidos is a company dedicated to the manufacture and commercialization of pharmaceutical products, medicinal chemical substances and botanical products for pharmaceutical use. The company is located in Galapa, Atlantico.

## 1. PRODUCT PORTFOLIO

Inger's lactate. Dextrose. Sodium chloride. Sterile water.

4. MAIN EXPORT DESTINATIONS

## 3. PERFORMANCE

Future Exporter

Dextrosa al 5% y Cloruro de Sodio al 0,9% Solución Inyectable

1

Lactato de Ringer Solución Inyectable

www.lineashospitalarias.com

Líneas Hospitalarias is a company founded in 1987, dedicated to the supply and distribution of surgical medical equipment, orthopedic products and other hospital supply lines. The company is located in Bucaramanga, Santander.