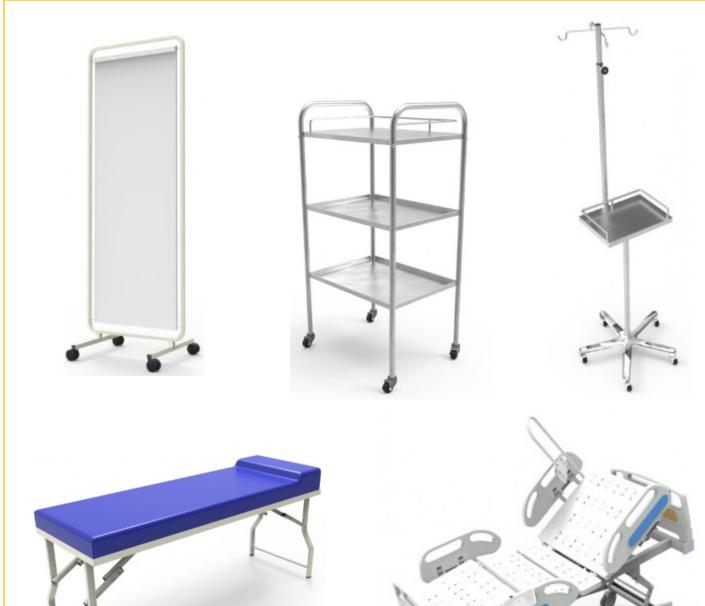

## 4. BUSINESS MODEL

Brand

5. MAIN EXPORT DESTINATIONS

www.lineashospitalarias.com

Líneas Hospitalarias is a company founded in 1987, dedicated to the supply and distribution of surgical medical equipment, orthopedic products and other hospital supply lines. The company is located in Bucaramanga, Santander.

## 1. PRODUCT PORTFOLIO

Hospital furniture: screens; reserve tables; lecterns; stretchers; belt conveyors for patients.

## 4. CERTIFICATIONS

National Institute of Medicine Surveillance – INVIMA, for its acronyms in spanish.

## 2. CHANNEL

Specialized distributors

3. PERFORMANCE

Future Exporter