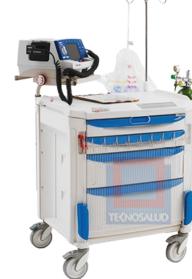

## TECNOSALUD AMÉRICA S.A www.tecnosalud.com.co

Tecnosalud is a company dedicated to offering storage and distribution solutions for medicines and medical devices. The company is located in Bogota, Cundinamarca.

## 1. PRODUCT PORTFOLIO

Refrigeration. Cars. Specialized storage. Storage columns. Systems by areas or services. Workstations.

## 2. CHANNEL

Specialized distributors

3. PERFORMANCE Constant Exporter

## 4. BUSINESS MODEL

Brand

5. MAIN EXPORT DESTINATIONS

www.lineashospitalarias.com

Líneas Hospitalarias is a company founded in 1987, dedicated to the supply and distribution of surgical medical equipment, orthopedic products and other hospital supply lines. The company is located in Bucaramanga, Santander.