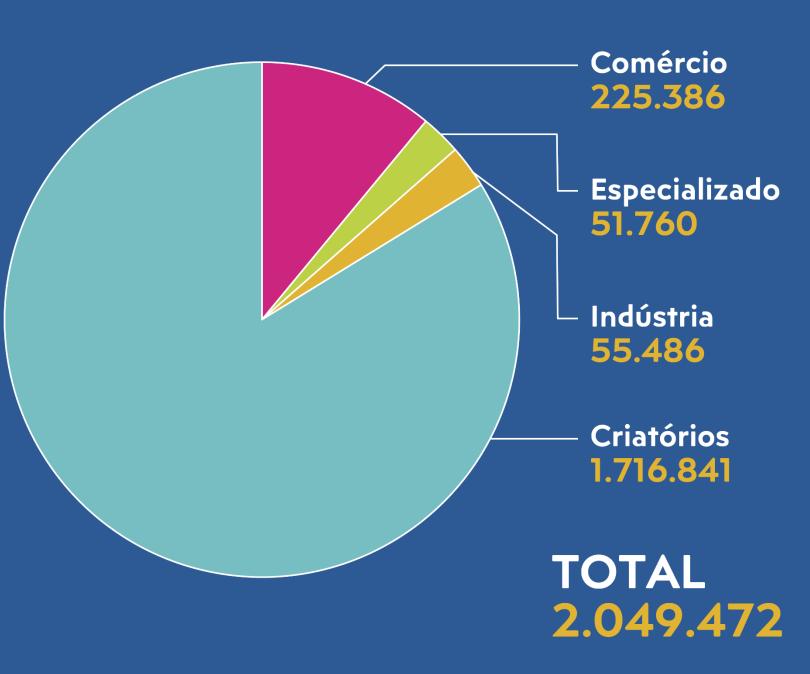

### Job Creation

In 2018, an estimated 2 million jobs were created in the pet sector in Brazil, considering the formal and informal job markets. The vast majority of these jobs are at breeders.

Industrial and specialized segments that hire professionals with higher qualifications are also worth noting.

Together, these sectors accounted for over 110,000 jobs in 2018.

Sources: Instituto Pet Brasil, COBRAP, CFMV and RAIS

# Jobs Created in the Sector