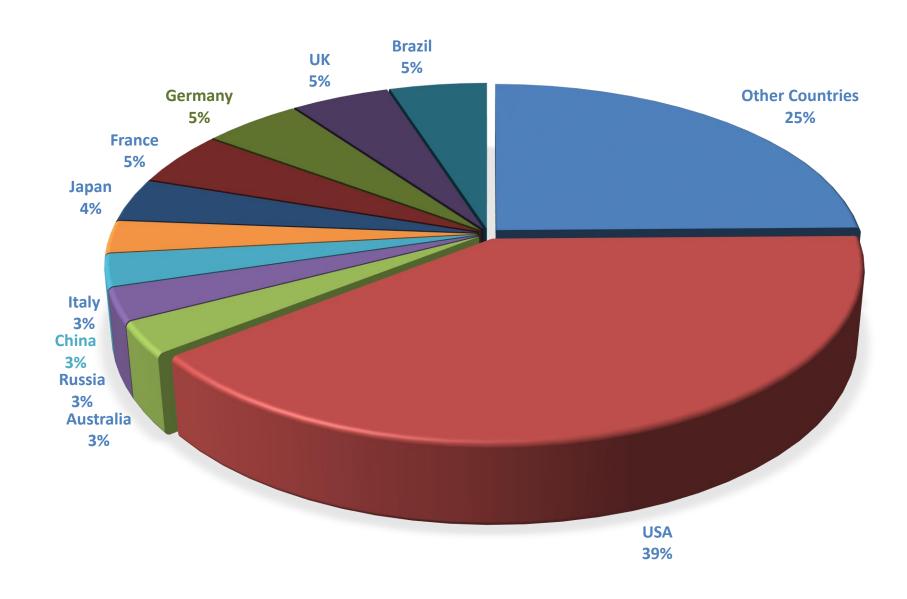

#### **The International Market**

Revenue from pet sector sales worldwide reached approximately US\$ 124.6 billion in 2018. The top ten markets accounted for 75.4% of this total.

The market in the USA was notable, since it is responsible for over 40% of this amount.

Brazil is the second largest market, with a share of 5.2%, while the United Kingdom and Germany trail close behind, with 4.9% each.

Source: Euromonitor

1 Value subject to changes during the year based on Euromonitor data. In the Folder, data available up to April/2019 are considered.