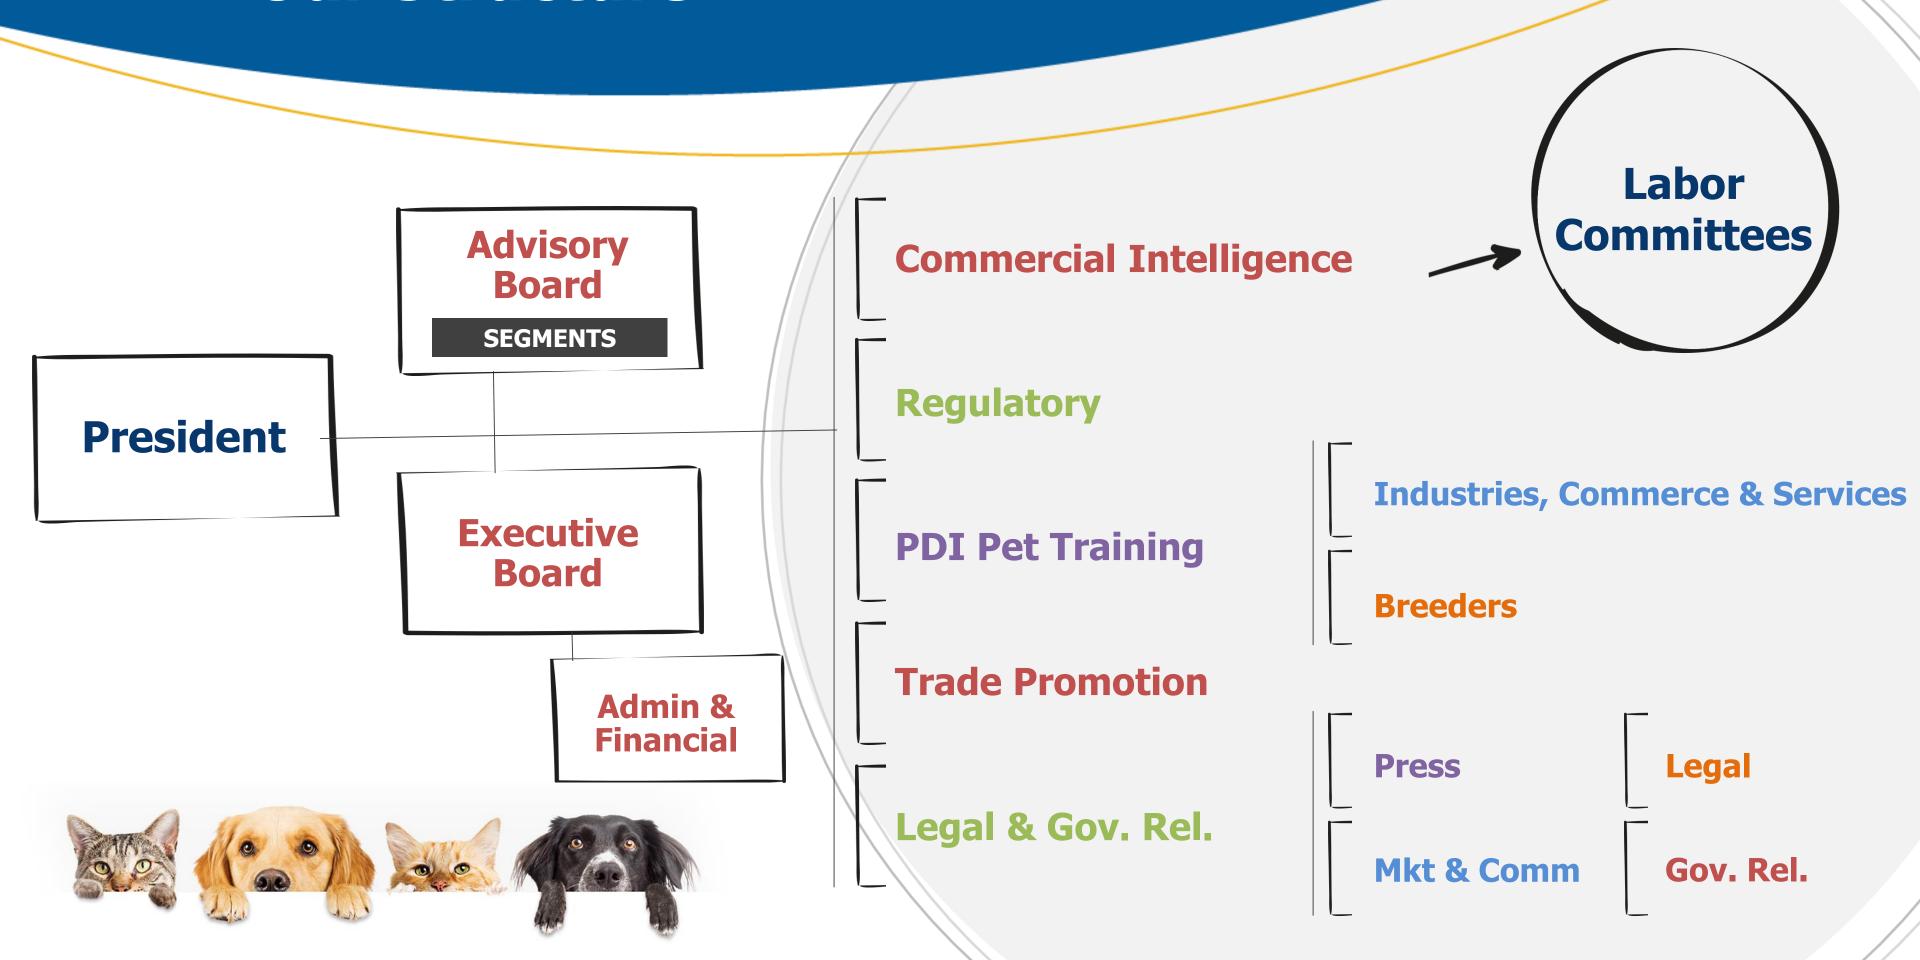

#### **Our Structure**

#### **Our Structure**

The organization is split into strategic areas, which leverage competitive edges for market members.

They are:

**Business Intelligence Area** 

**Technical & Regulatory Area** 

Legal & Gov. Rel. Area

### Business Intelligence Area

The Business Intelligence area works in partnership with research institutes to survey and analyze data on the domestic and international pet markets, aimed at generating strategic information for members.

Although Brazil's pet sector is the 2<sup>nd</sup> largest in the world, it is relatively new and continues to constantly develop. In order for us to improve the well-being of our pet friends, the Institute has created the legal and governmental relations (gov. rel.) front.

The Legal & Gov. Rel. area is aimed at providing an outlet for members' concerns, through organized sector actions. These initiatives are always focused on extolling the sector's relevance at the various legal and governmental levels, while also making the pet sector's contributions to society clear, using a technical basis and market data.

# Technical & Regulatory Area

The pet market in Brazil, as well as the other economic activities developed in our country, should comply with a series of standards that establish environmental, health and fiscal standards for its execution. In an effort to provide the information the sector needs, we provide customized services for your segment at a low cost.