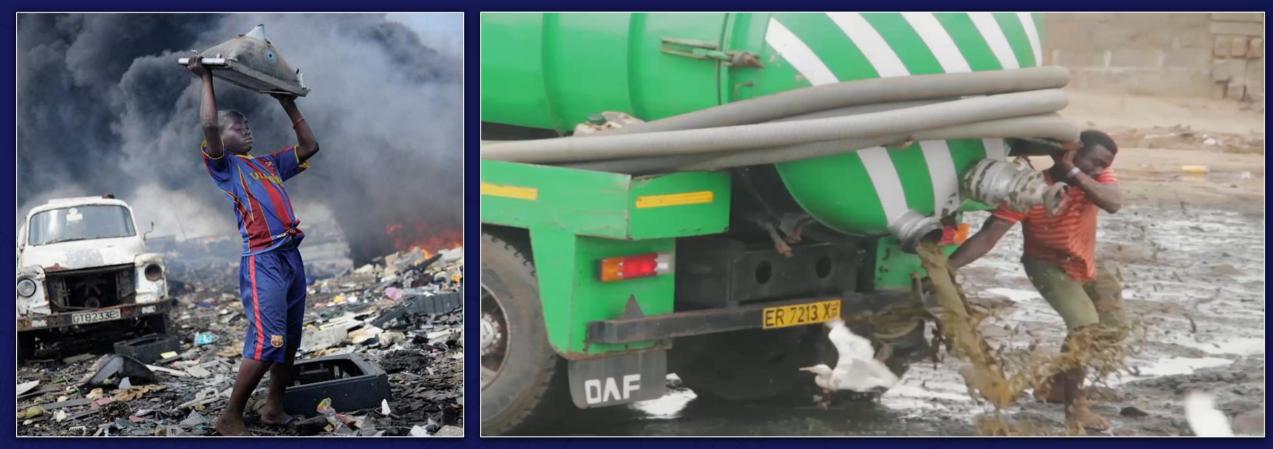

#### Dumping of refuse INDISCRIMINATELY was a norm leading to various health problems

Refuse Heap piled up over the years

**Disposal of Waste into Drains** 

Improper disposal of E-Waste

Dumping of Liquid Waste directly into the sea

#### **Burning of Refuse**

Flooding as a result of Choked Drains