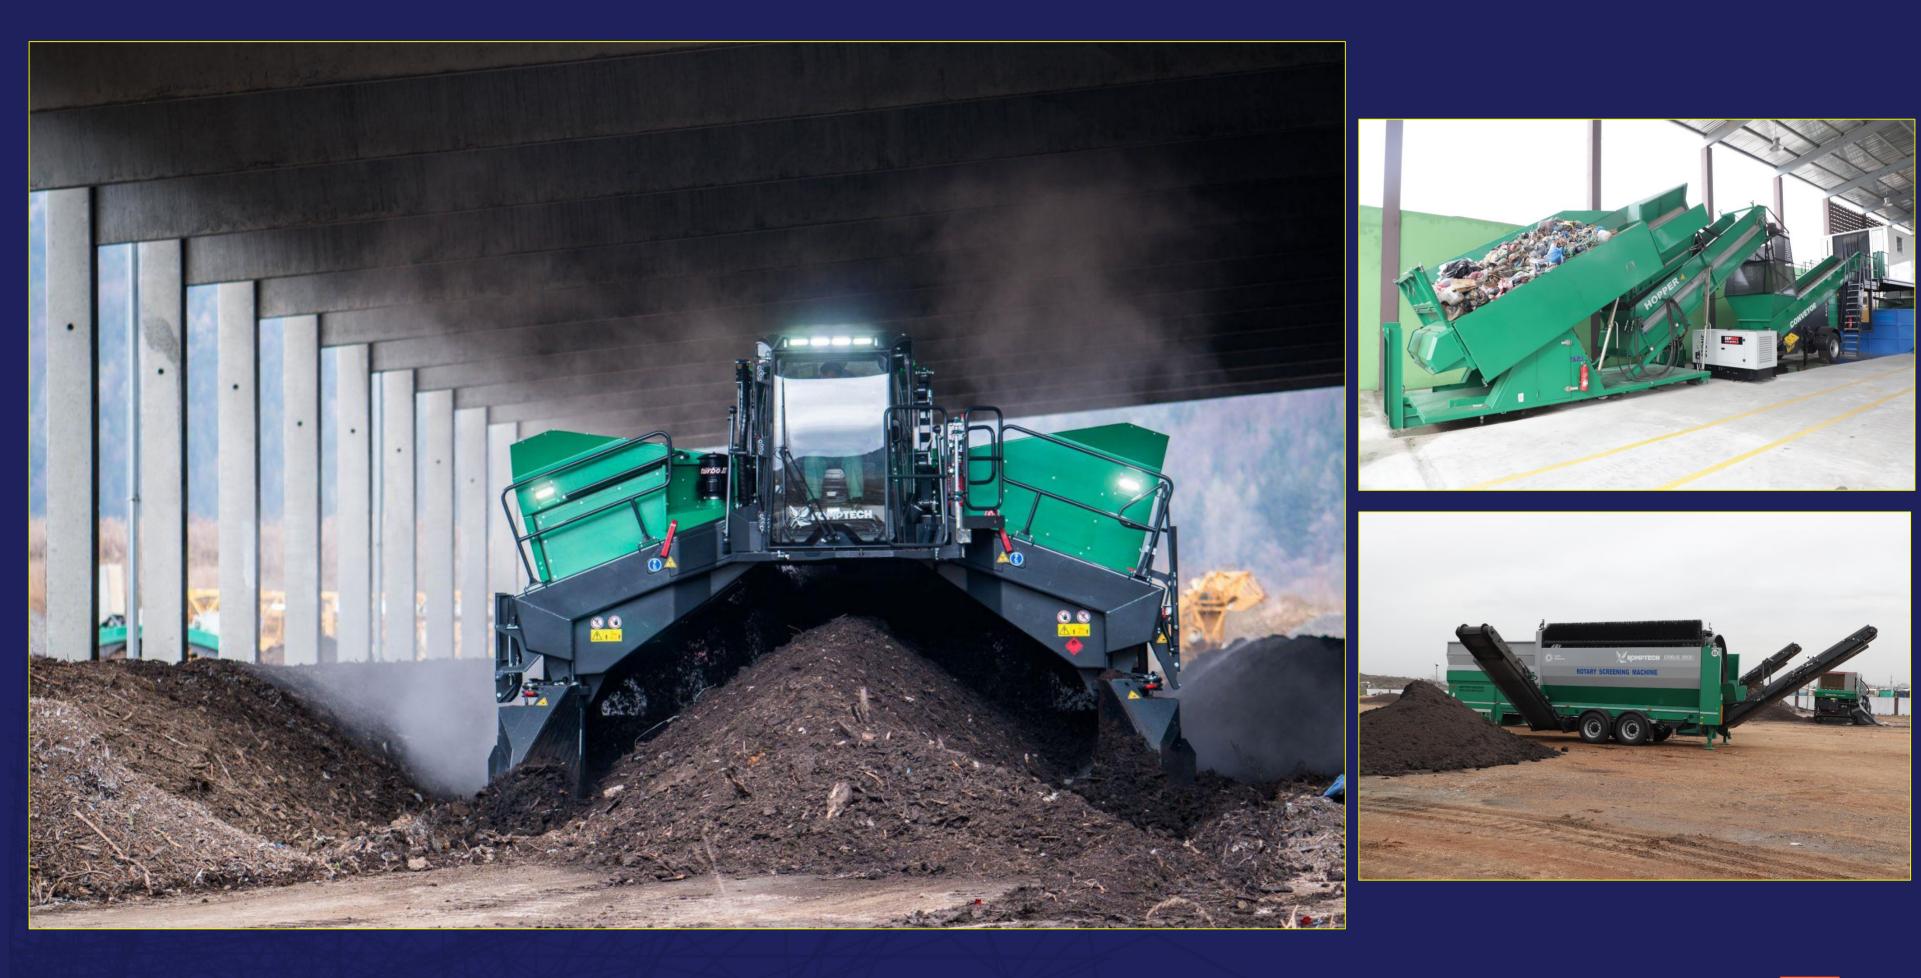

### SOLID WASTE TREATMENT (COMPOSTING)

#### ACCRA COMPOST PLANT (600 TONNES PER DAY)

### **KUMASI COMPOST AND RECYCLING PLANT**