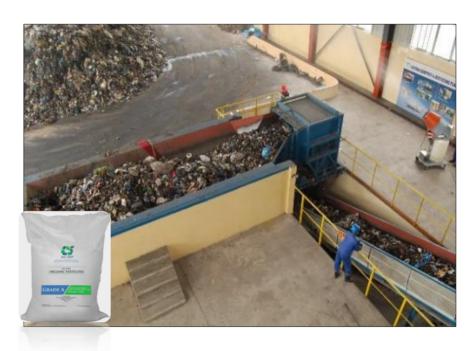

### SOLID WASTE TREATMENT (COMPOSTING)

#### ACCRA COMPOST PLANT (600 TONNES PER DAY)