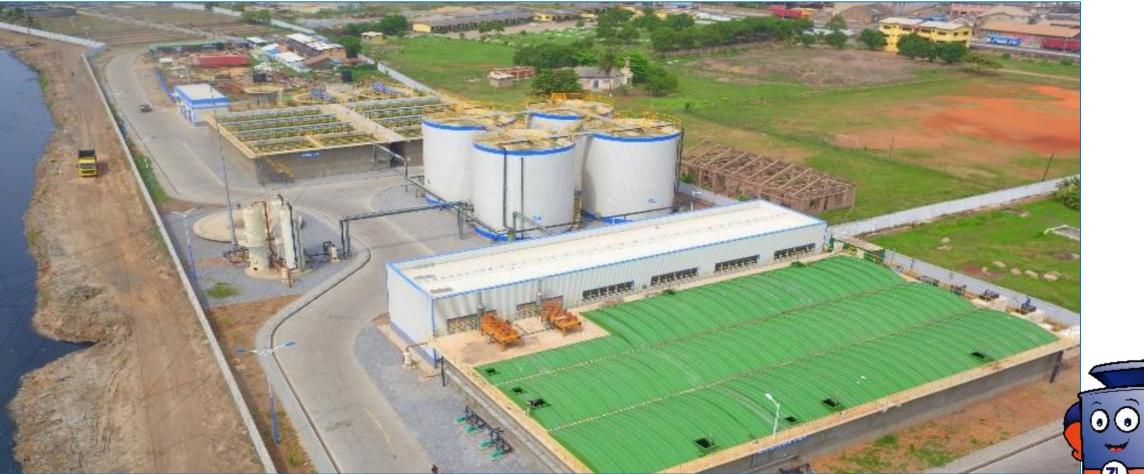

#### ACCRA COMPOST PLANT (600 TONNES PER DAY)

### **VIEW OF IRECOP SITE - ACCRA**