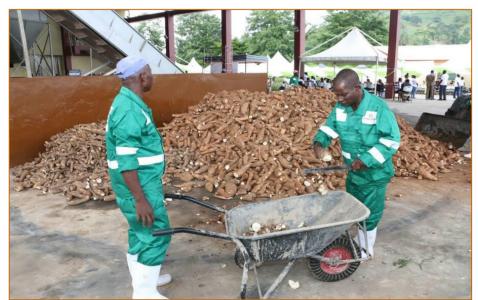

### SOLID WASTE TREATMENT (COMPOSTING)

#### ACCRA COMPOST PLANT (600 TONNES PER DAY)