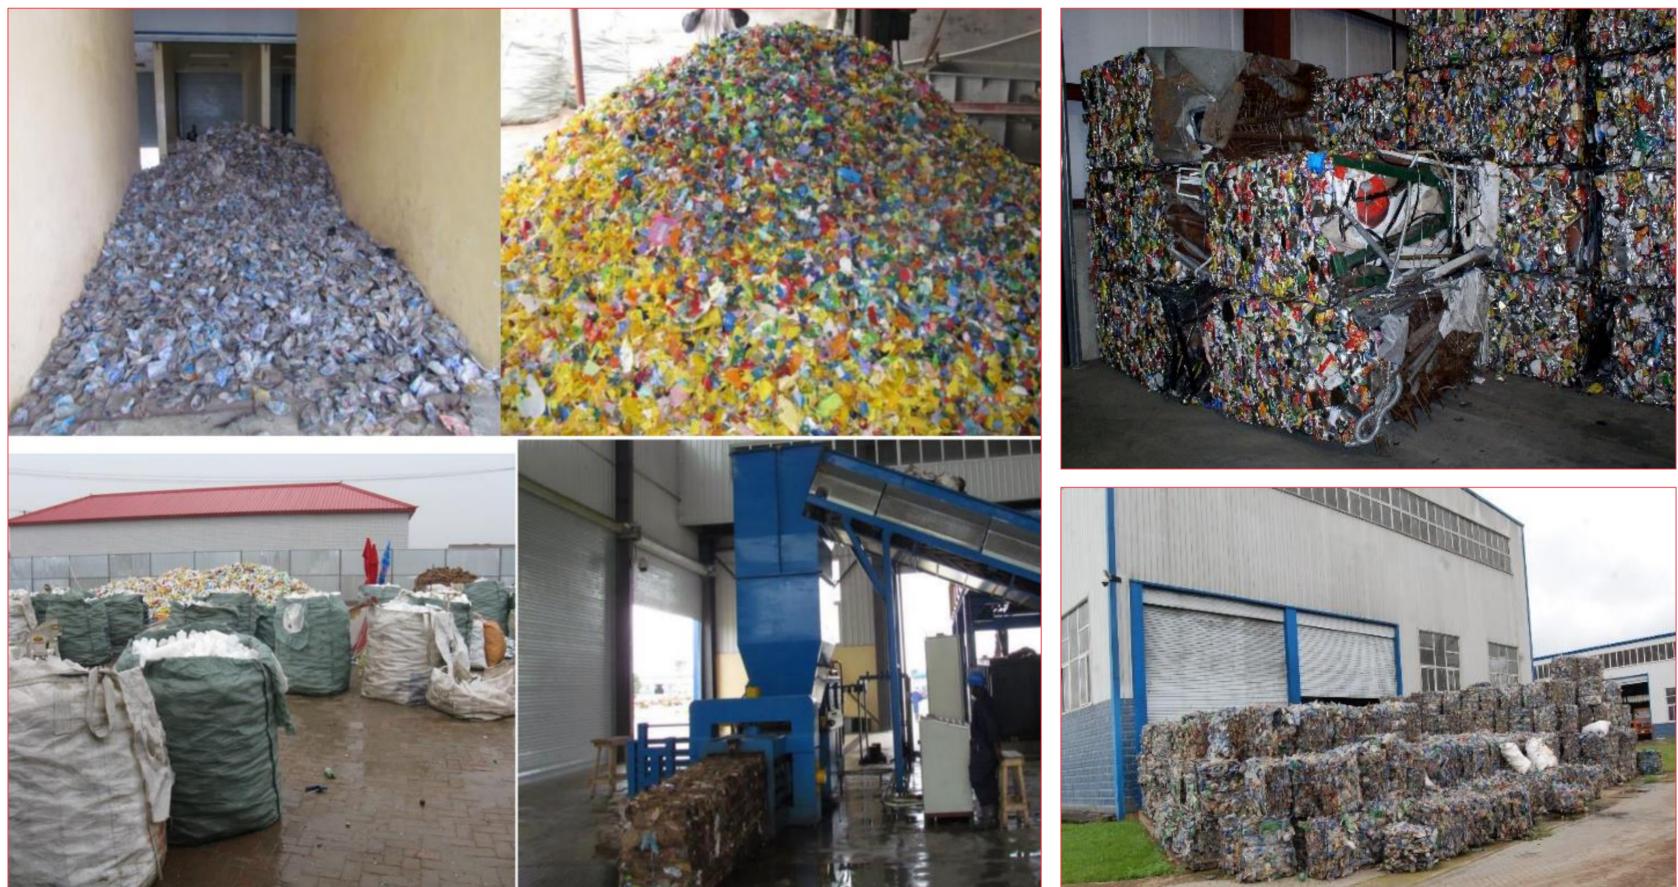

### WASTE TREATMENT - (PLASTIC RECYCLING)

Fulfilling the One District One Factory Agenda, Creating Jobs and Tackling Waste.