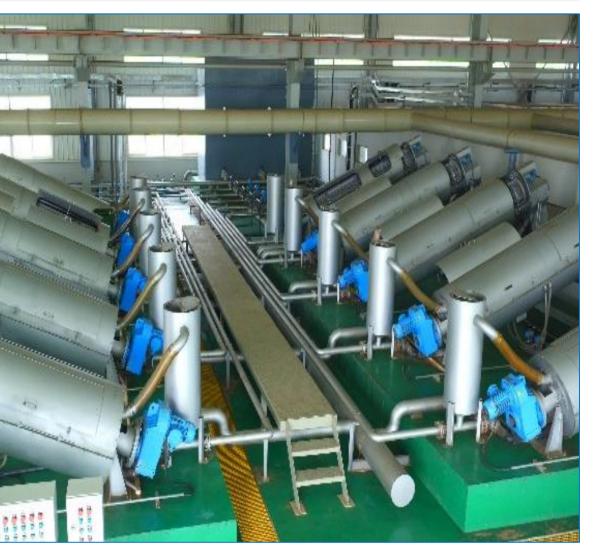

### SOLID WASTE TREATMENT (COMPOSTING)

#### ACCRA COMPOST PLANT (600 TONNES PER DAY)