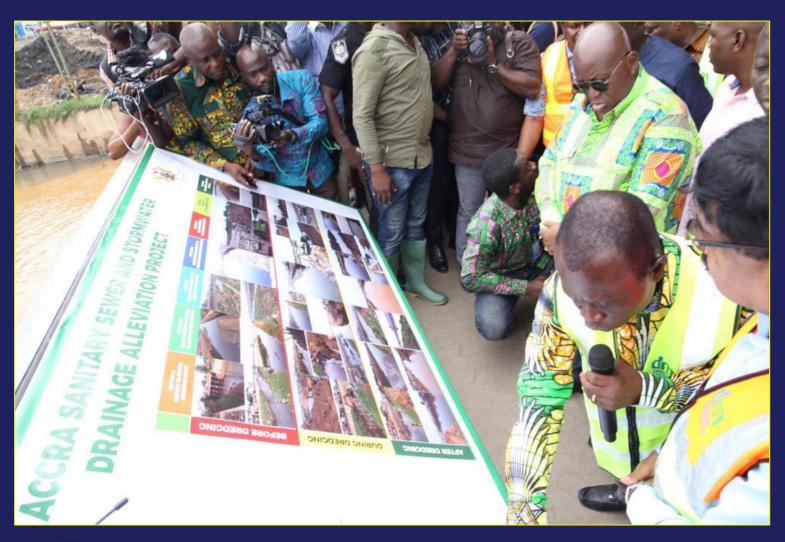

### DREDGING

### **Ongoing Dredging Works**

#### ODAW & KORLE LAGOON DREDGING

### H.E. The Presidents Visit the The Dredge Masters Site – May 2019