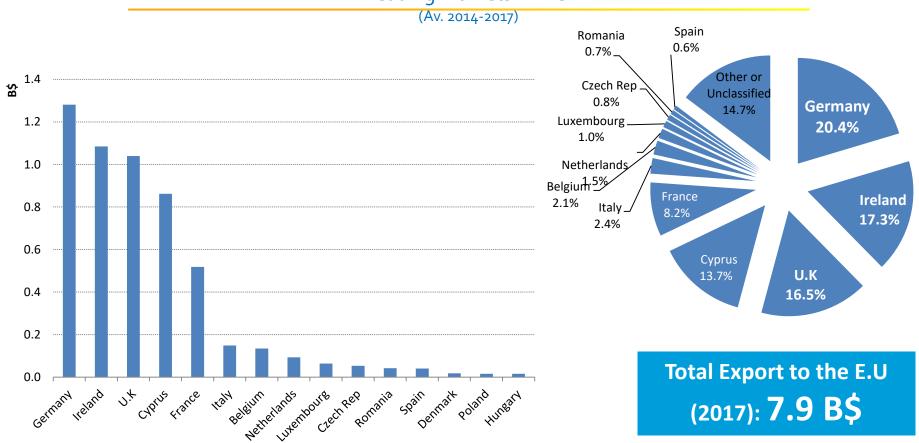

USD



## **Export by regional trade** in % Share of total



## Export to the E.U By Sector | Av.2015-2018

Exports of goods excluding diamonds | % Share of total



## Export to the E.U By Sector | 1995-2018

Exports of goods excluding diamonds | in Billions of USD



## Import from the E.U By Sector | Av.2015-2018

Imports of goods excluding diamonds | % Share of total



## Import from the E.U By Sector | 1995-2018

Imports of goods excluding diamonds | in Billions of USD



## Export to the E.U | By Country

Exports of goods excluding diamonds, in B\$ and % Share of Export (Av. 2015-2018)



#### Import from the E.U | By Country

Imports of goods excluding diamonds, in B\$ and % Share of Import (Av. 2015-2018)



#### Export of Business Services | By Country

Leading Markets in E.U



#### Import of Business Services | By Country

Leading Markets in E.U







Total Import from the E.U (2017): **2.9** B\$

#### Tourist Arrivals in 2018 | By Citizenship



#### Potential of Export to the E.U | By Country

%Share of <u>exporting from Israel to the country</u> out of <u>the country total Import</u>

goods excluding diamonds (Av. 2013-2018)



#### Potential of Import to the E.U | By Country

%Share of importing from the country to Israel out of the country total Export





# Itai Zehorai | Director of Economic Unit itaiz@export.gov.il

## Thank you |תודה רבה