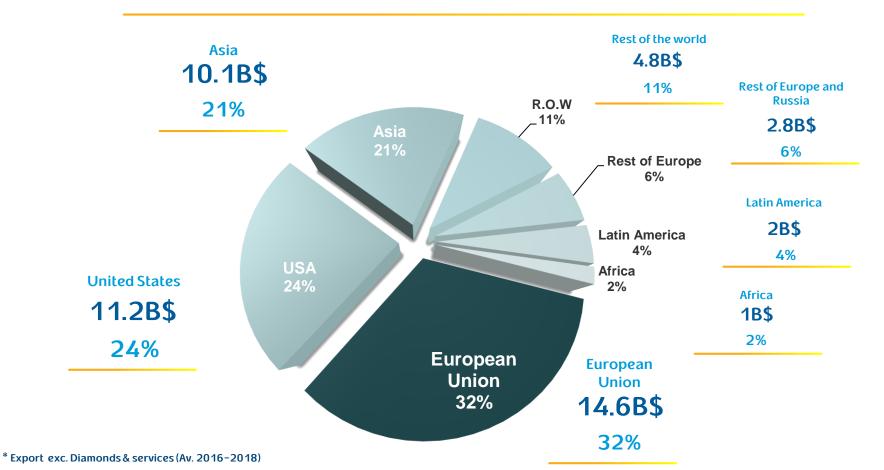

Israel-European Union Bilateral Trade



## **Export by regional trade**



## Import by regional trade



#### Israel–European Union Trade | in Goods, 1995-2018 (b\$)



**Trade** 

1995-2018: **135%** 

**Export** 

1995-2018: **171%** 

**Import** 

1995-2018: **120%** 

#### Israel–European Union Trade | in Goods, 1995-2018 (b\$)



#### Israel-European Union Trade | in Goods Ex. Diamonds, 1995-2018 (b\$)



<u>Trade</u>
1995-2018: **150%**Export
1995-2018: **193%**1995-2018: **169%** 

#### Israel-European Union Trade | in Goods Ex. Diamonds, 1995-2018 (b\$)



95 1996 1997 1998 1999 2000 2001 2002 2003 2004 2005 2006 2007 2008 2009 2010 2011 2012 2013 2014 2015 2016 2017 2018

**Trade** 

1995-2018: **150%** 

**Export** 

1995-2018: **193%** 

**Import** 

1995-2018: **169%** 

## Export by regional trade, 2002-2018 in billions of USD



## **Export by re