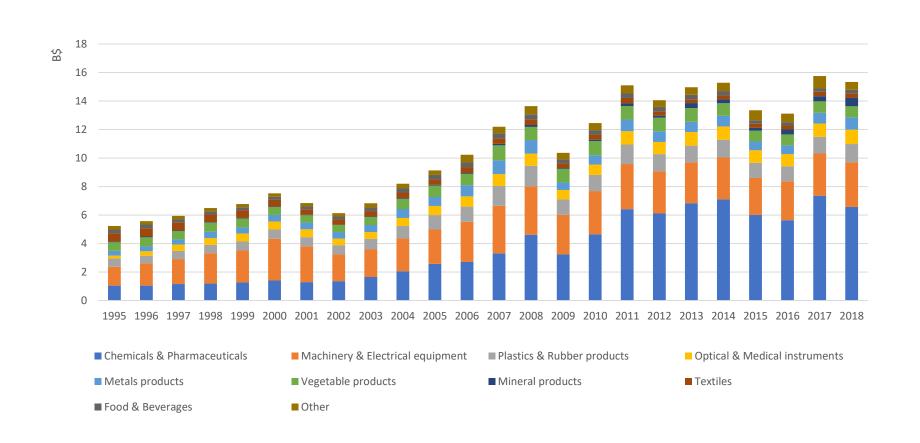

## Export to the E.U By Sector | 1995-2018

Exports of goods excluding diamonds | in Billions of USD