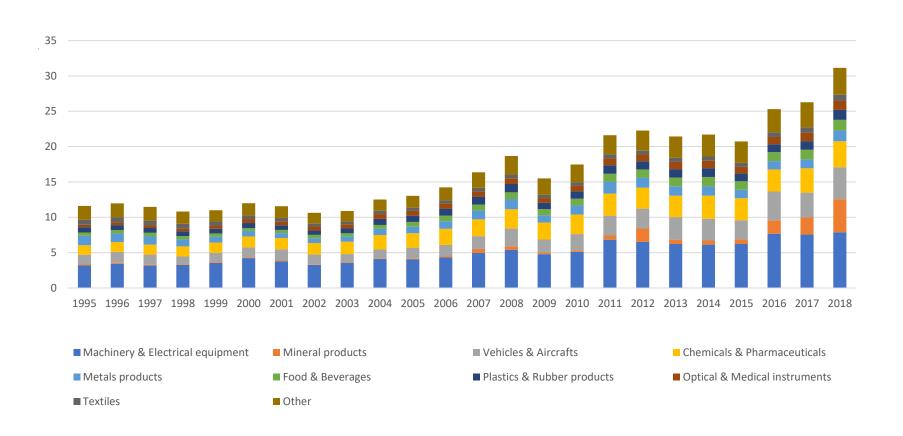

## Import from the E.U By Sector | 1995-2018

Imports of goods excluding diamonds | in Billions of USD