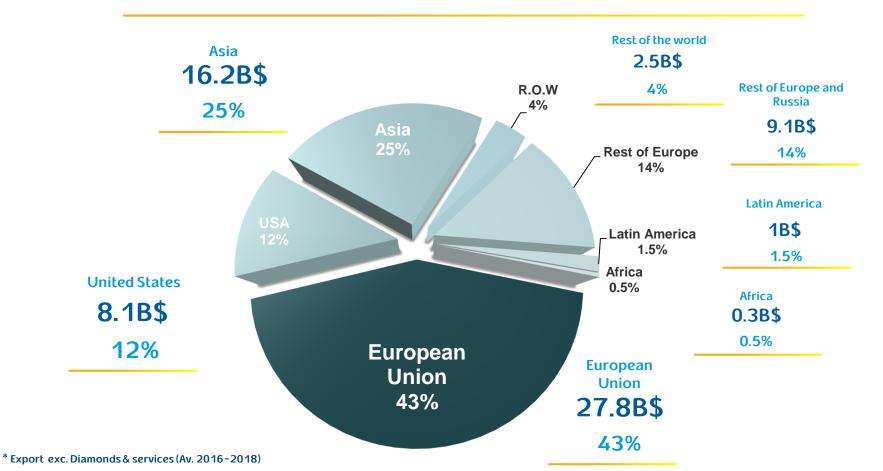

Israel-European Union Bilateral Trade



## **Export by regional trade**



## Import by regional trade



#### Israel–European Union Trade | in Goods, 1995-2018 (b\$)



**Trade** 

1995-2018: **135%** 

**Export** 

1995-2018: **171%** 

**Import** 

1995-2018: **120%** 

#### Israel–European Union Trade | in Goods, 1995-2018 (b\$)



#### Israel-European Union Trade | in Goods Ex. Diamonds, 1995-2018 (b\$)



<u>Trade</u>
1995-2018: **150%**Export
1995-2018: **193%**1995-2018: **169%** 

#### Israel-European Union Trade | in Goods Ex. Diamonds, 1995-2018 (b\$)



95 1996 1997 1998 1999 2000 2001 2002 2003 2004 2005 2006 2007 2008 2009 2010 2011 2012 2013 2014 2015 2016 2017 2018

**Trade** 

1995-2018: **150%** 

**Export** 

1995-2018: **193%** 

**Import** 

1995-2018: **169%** 

## Export by regional trade, 2002-2018 in billions of USD



## **Export by regional trade** in % Share of to