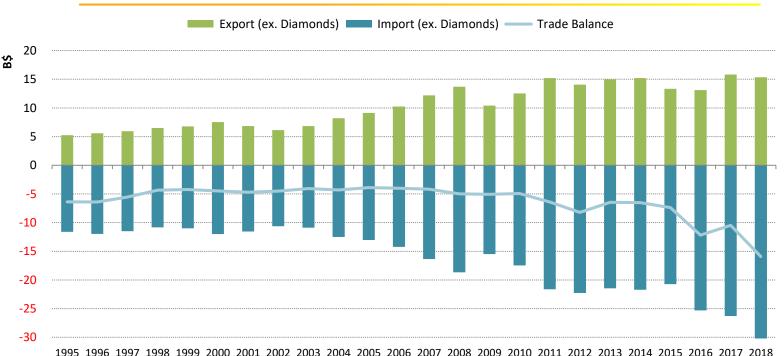

#### Israel-European Union Trade | in Goods Ex. Diamonds, 1995-2018 (b\$)

<u>Trade</u>
1995-2018: **150%**Export
1995-2018: **193%**1995-2018: **169%** 

#### Israel-European Union Trade | in Goods Ex. Diamonds, 1995-2018 (b\$)

95 1996 1997 1998 1999 2000 2001 2002 2003 2004 2005 2006 2007 2008 2009 2010 2011 2012 2013 2014 2015 2016 2017 2018

**Trade** 

1995-2018: **150%** 

**Export** 

1995-2018: **193%** 

**Import** 

1995-2018: **169%** 