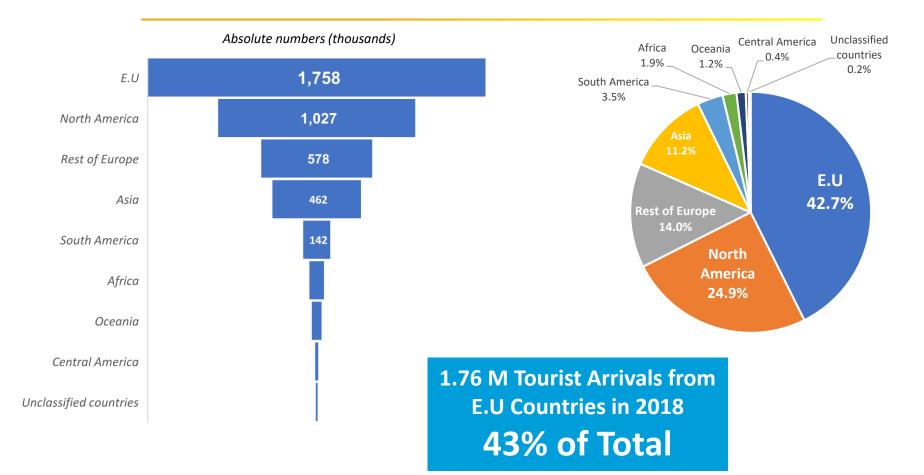

ort to the E.U By Sector | 1995-2018

Exports of goods excluding diamonds | in Billions of USD



## Import from the E.U By Sector | Av.2015-2018

Imports of goods excluding diamonds | % Share of total



## Import from the E.U By Sector | 1995-2018

Imports of goods excluding diamonds | in Billions of USD



## Export to the E.U | By Country

Exports of goods excluding diamonds, in B\$ and % Share of Export (Av. 2015-2018)



#### Import from the E.U | By Country

Imports of goods excluding diamonds, in B\$ and % Share of Import (Av. 2015-2018)



#### Export of Business Services | By Country

Leading Markets in E.U



#### Import of Business Services | By Country

Leading Markets in E.U







Total Import from the E.U (2017): **2.9** B\$

#### Tourist Arrivals in 2018 | By Citizenship



#### Potential of Export to the E.U | By Country

%Share of <u>exporting from Israel to the country</u> out of <u>the country total Import</u>

goods excluding diamonds (Av. 2013-2018)



#### Potential of Import to the E.U | By Country

%Share of importing from the country to Israel out of the country total Export





# Itai Zehorai | Director of Economic Unit itaiz@export.gov.il

## Thank you |תודה רבה