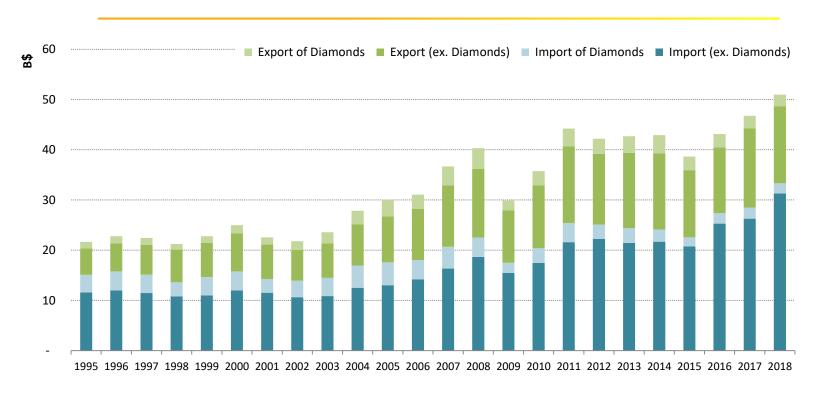

#### Israel-European Union Trade | in Goods Ex. Diamonds, 1995-2018 (b\$)

<u>Trade</u>
1995-2018: **150%**Export
1995-2018: **193%**1995-2018: **169%** 

#### Israel-European Union Trade | in Goods Ex. Diamonds, 1995-2018 (b\$)

95 1996 1997 1998 1999 2000 2001 2002 2003 2004 2005 2006 2007 2008 2009 2010 2011 2012 2013 2014 2015 2016 2017 2018

**Trade** 

1995-2018: **150%** 

**Export** 

1995-2018: **193%** 

**Import** 

1995-2018: **169%** 