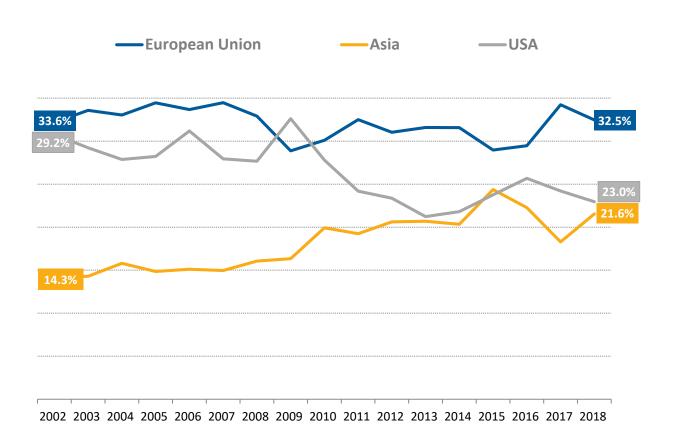

## **Export by regional trade**

## **Export by regional trade** in % Share of total