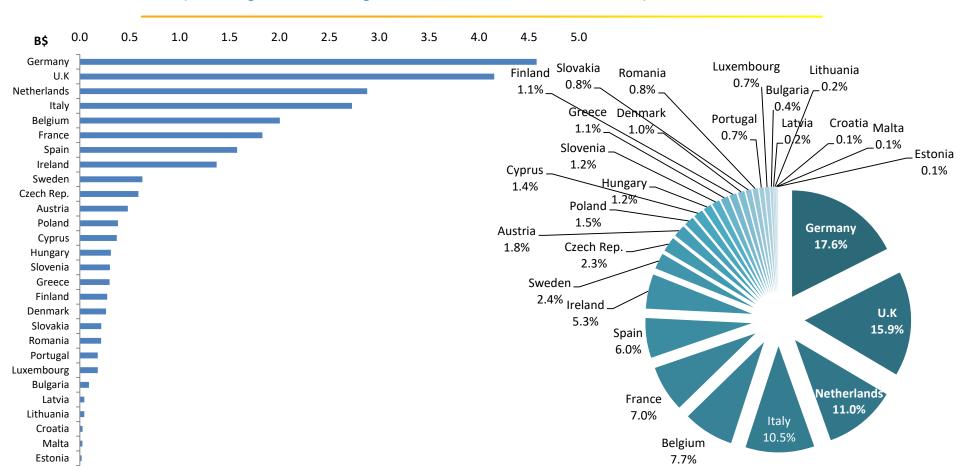

#### Import from the E.U | By Country

Imports of goods excluding diamonds, in B\$ and % Share of Import (Av. 2015-2018)