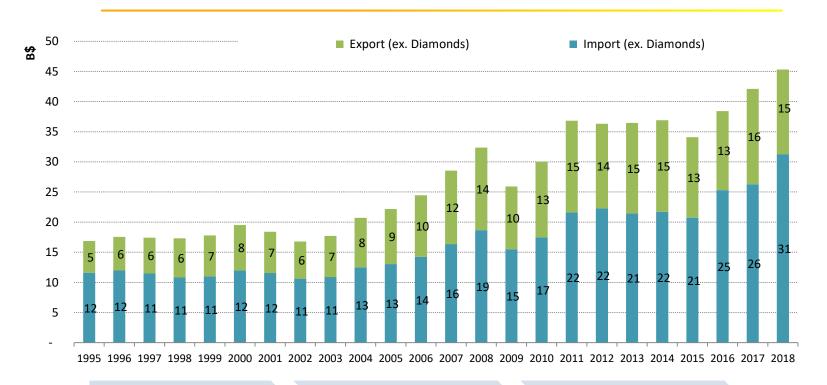

#### Israel-European Union Trade | in Goods Ex. Diamonds, 1995-2018 (b\$)

<u>Trade</u>
1995-2018: **150%**Export
1995-2018: **193%**1995-2018: **169%** 

#### Israel-European Union Trade | in Goods Ex. Diamonds, 1995-2018 (b\$)

95 1996 1997 1998 1999 2000 2001 2002 2003 2004 2005 2006 2007 2008 2009 2010 2011 2012 2013 2014 2015 2016 2017 2018

**Trade** 

1995-2018: **150%** 

**Export** 

1995-2018: **193%** 

**Import** 

1995-2018: **169%** 