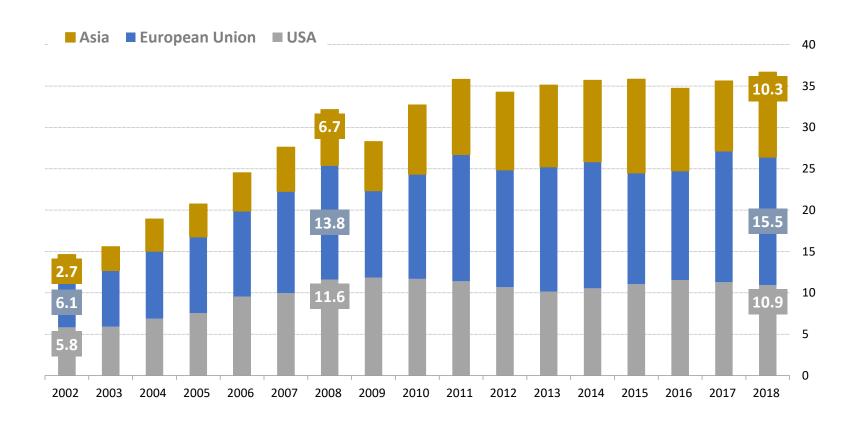

## **Export by regional trade**

## Export by regional trade, 2002-2018 in billions of USD