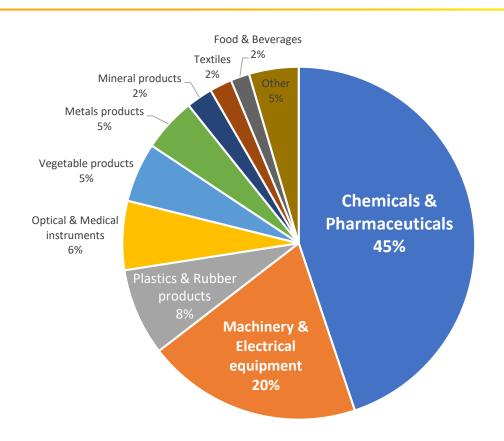

## Export to the E.U By Sector | Av.2015-2018

Exports of goods excluding diamonds | % Share of total