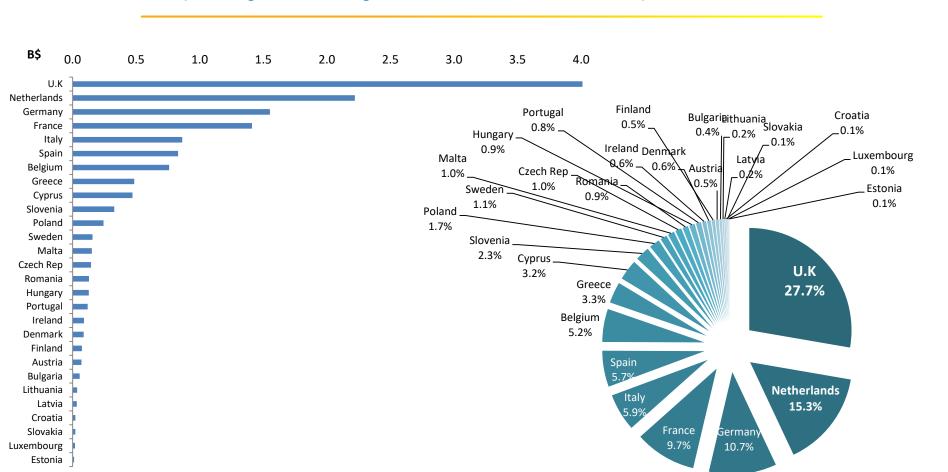

## Export to the E.U | By Country

Exports of goods excluding diamonds, in B\$ and % Share of Export (Av. 2015-2018)