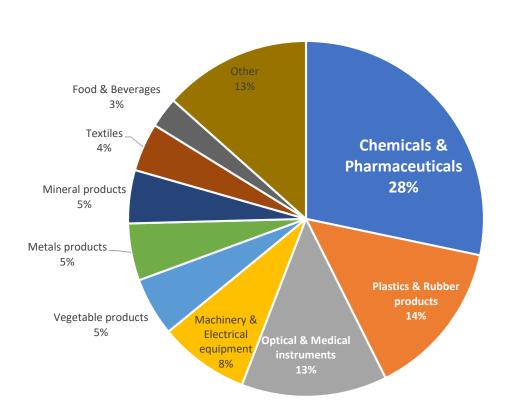

## Import from the E.U By Sector | Av.2015-2018

Imports of goods excluding diamonds | % Share of total