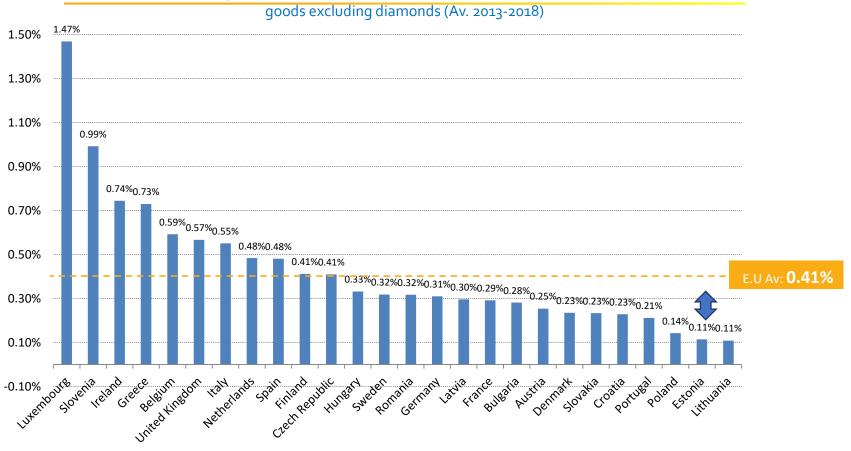

#### Potential of Export to the E.U | By Country

%Share of <u>exporting from Israel to the country</u> out of <u>the country total Import</u>

goods excluding diamonds (Av. 2013-2018)