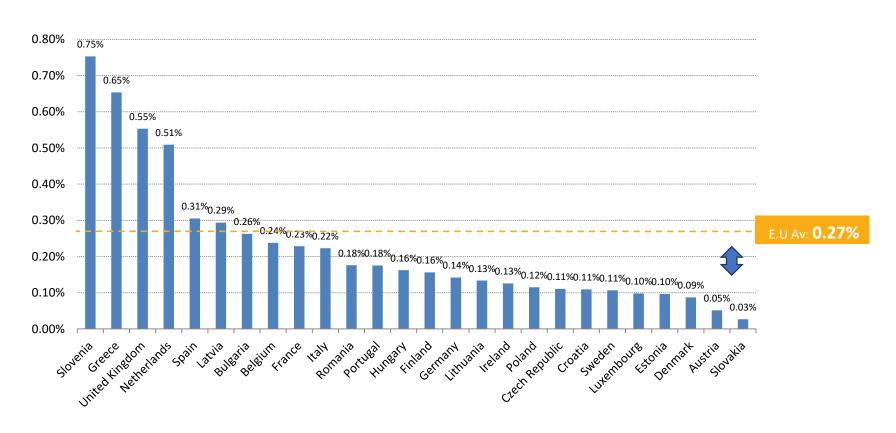

#### Potential of Export to the E.U | By Country

%Share of <u>exporting from Israel to the country</u> out of <u>the country total Import</u>

goods excluding diamonds (Av. 2013-2018)