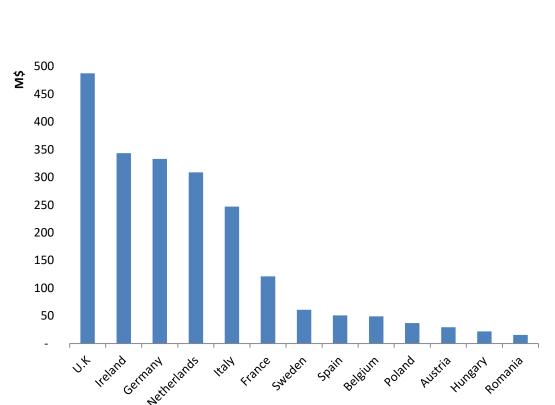

#### Import of Business Services | By Country

Leading Markets in E.U

Total Import from the E.U (2017): **2.9** B\$