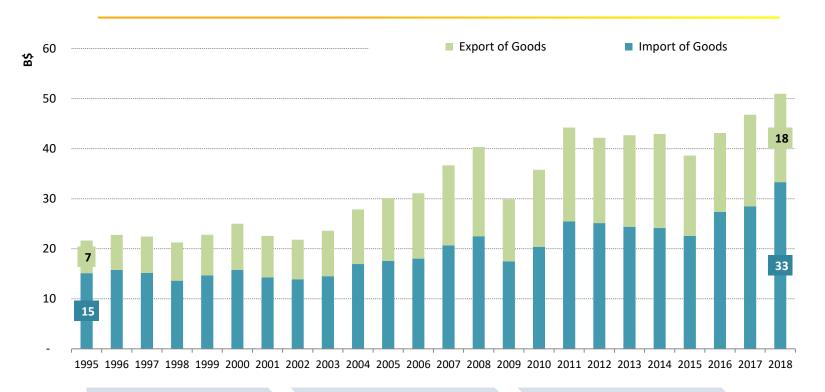

#### Israel–European Union Trade | in Goods, 1995-2018 (b\$)

**Trade** 

1995-2018: **135%** 

**Export** 

1995-2018: **171%** 

**Import** 

1995-2018: **120%** 

#### Israel–European Union Trade | in Goods, 1995-2018 (b\$)