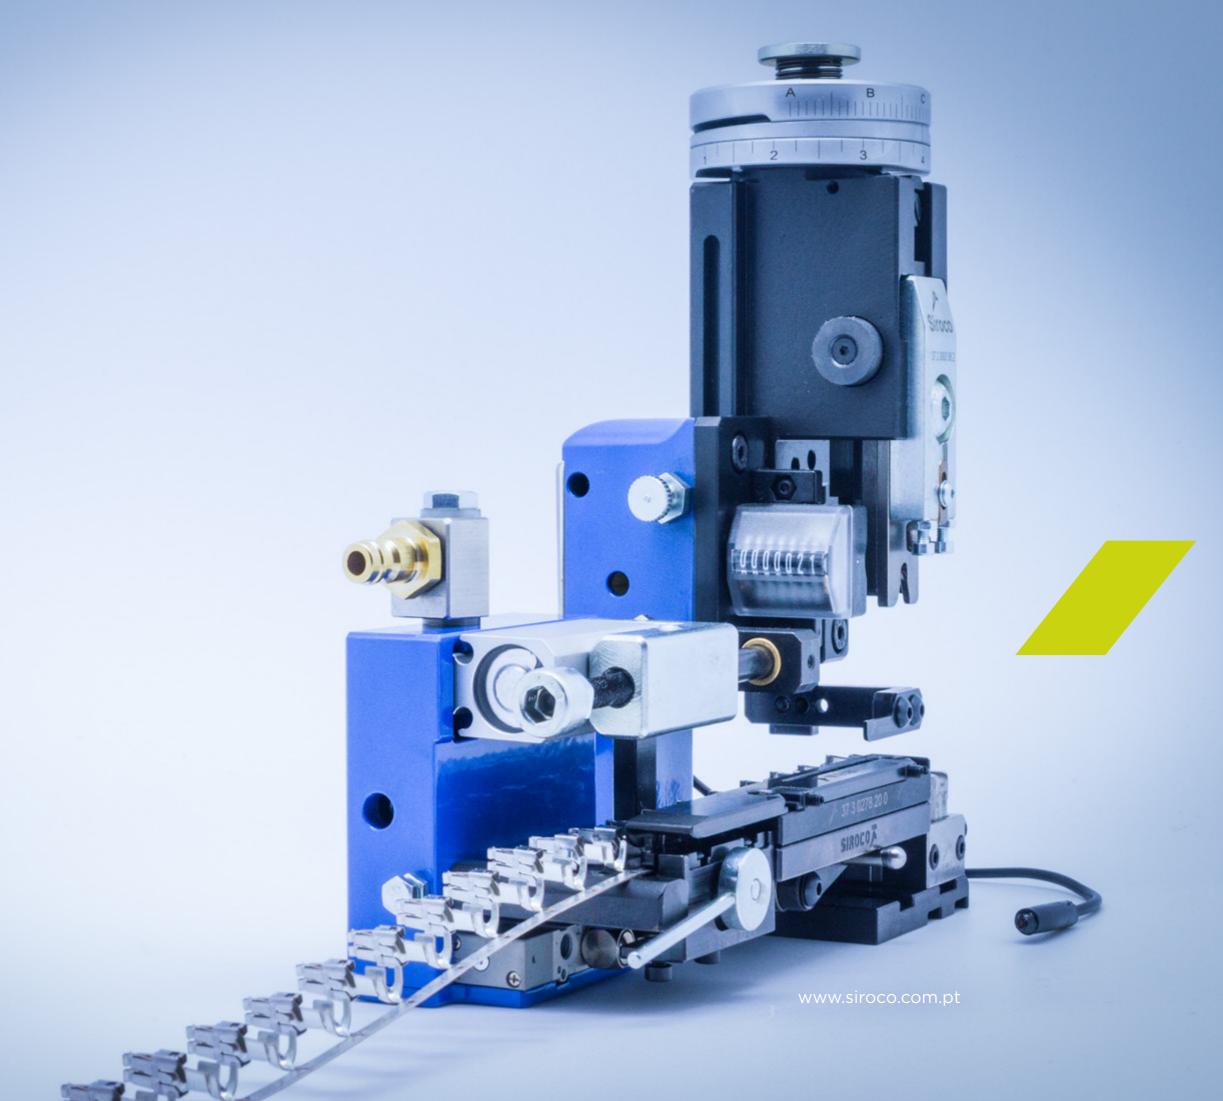

Platform

Mini Applicator Pneumatic End Feed (Left)

### Type 37

Applicator for 90% of standard terminals

Wire range: <10.0 mm<sup>2</sup>;

Fine Adjustment Crimp Height (0,01/0,02 mm)

Easy and chip to adaptation to new Terminals

Fine adjustment pneumatic feed available

Press stoke: 40.0

Shut height: 135.78mm

Robust and hardness casting

Accurate pneumatic feeding

Platform

Mini Applicator Pneumatic End Feed (Right)