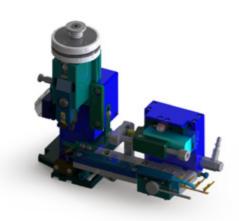

Press stoke: 40.0

Shut height: 135.78mm

Robust and hardness casting

Accurate pneumatic feeding

Platform

Mini Applicator Pneumatic End Feed (Right)

### Type 36

Applicator for 90% of standard terminals

Wire range: 10.0 mm<sup>2</sup>

Fine Adjustment Crimp Height (0,01/ 0,02 mm)

Easy and chip to adaptation to new Terminals

Fine adjustment pneumatic feed available