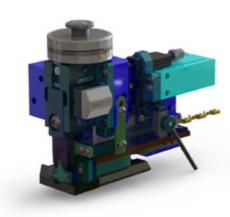

Platform

Mini Applicator Pneumatic End Feed (Left)

### Type 37

Applicator for 90% of standard terminals

Wire range: <10.0 mm<sup>2</sup>;

Fine Adjustment Crimp Height (0,01/0,02 mm)

Easy and chip to adaptation to new Terminals

Fine adjustment pneumatic feed available

Press stoke: 40.0

Shut height: 135.78mm

Robust and hardness casting

Accurate pneumatic feeding

Platform

Mini Applicator Pneumatic End Feed (Right)