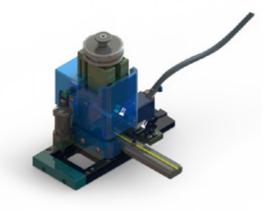

Platform

Applicators for Special Terminals

Type 20

Applicator for special terminals

Wire range: <16.0 mm<sup>2</sup>

Fine Adjustment Crimp Height (0,02/0,04mm)

Easy and chip to adaptation to new Terminals

Press stoke: 40.0

# Type 95 Manual

Applicator for special terminals

Type 95 Special

Wire range: >16.0 mm<sup>2</sup>

Fine Adjustment Crimp Height

Easy and chip to adaptation to new Terminals

Press stoke: Defined by the customer's press

Shut height: Defined by the customer's press

Robust and hardness casting

Accurate pneumatic feeding

Platform

Applicators for Special Terminals

Applicator for special terminals

Wire range: <16.0 mm<sup>2</sup>

Fine Adjustment Crimp Height (0.02/0.04mm)

Easy and chip to adaptation to new Terminals

Press stoke: 40.0

Shut height: 135.78mm

Robust and hardness casting

Platform

Applicators for Special Terminals

Platform