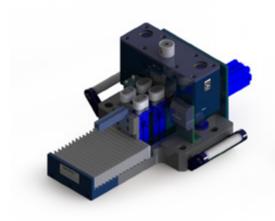

## Big Applicator for Strip Form Terminals

### Type B35

Applicator for big terminals and special terminals

Wire range: >10.0 mm<sup>2</sup>, <20.0 mm<sup>2</sup>

Fine Adjustment Crimp Height (0,02/0,04mm)

Easy and chip to adaptation to new Terminals

# Big Applicator Pneumatic End Feed

### Type B37

Applicator for big and special terminals

Wire range: >10.0 mm², < 20.0 mm²

Fine Adjustment Crimp Height (0,02/0,04mm)

Easy and chip to adaptation to new Terminals

Fine adjustment pneumatic feed available