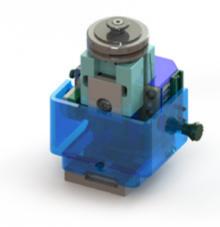

Platform

Mini Applicator Pneumatic End Feed (Left)

### Type 37

Applicator for 90% of standard terminals

Wire range: <10.0 mm<sup>2</sup>;

Fine Adjustment Crimp Height (0,01/0,02 mm)

Easy and chip to adaptation to new Terminals

Fine adjustment pneumatic feed available

Press stoke: 40.0

Shut height: 135.78mm

Robust and hardness casting

Accurate pneumatic feeding

Platform

Mini Applicator Pneumatic End Feed (Right)