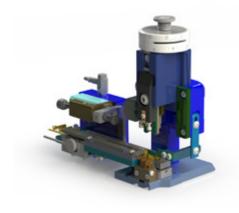

Platform

Mini Applicator Pneumatic End Feed (Left)

### Type 37

Applicator for 90% of standard terminals

Wire range: <10.0 mm<sup>2</sup>;

Fine Adjustment Crimp Height (0,01/0,02 mm)

Easy and chip to adaptation to new Terminals

Fine adjustment pneumatic feed available