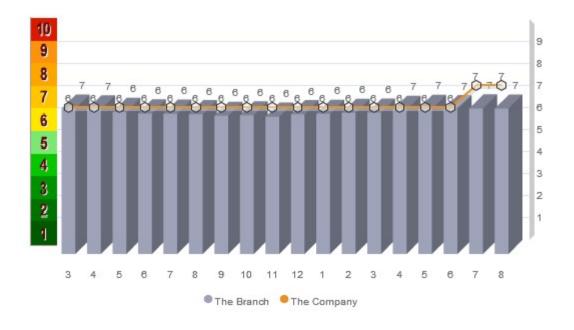

|
| Web Site          | israelicompany.co.il                       |
| Email             | israelicompany@gmail.com                   |
| Founded           | 28/11/2001                                 |
| Company Type      | Private Company Ltd.                       |
| Status            | Active                                     |
| Field Of Activity | Operating stores for photographic purposes |
| NACE              | 5147                                       |
|                   |                                            |

#### **Executive Summary**

A SMALL PRIVATE COMPANY. SOME PAYMENT LAGS WERE TRACED. INFORMATION REGARDING SUBJECT WAS TRACED.

FOUNDED: 2001

REVENUES 2016: NIS 7,300,000

**EMPLOYEES: 10** 



#### **Company/Industry Rating Graph**

-



# **Registration, Management And Ownership Details**

Description Of Registration, Management And Ownership Detail

A PRIVATE COMPANY FOUNDED ON: 28/11/2001 LATEST REPORT FILED AT THE COMPANY REGISTRY IS DATED 22/05/2016 AUTHORIZED SHARE CAPITAL: NIS 100,000 ISSUED AND PAID IN SHARE CAPITAL: NIS 100 REGISTERED ADDRESS: 92 STREET1, 7777777

# **Share Capital Table**

| Share Type | Currency              | Nominal Value | No. of Shares | Shares<br>Issued | % Issued |
|------------|-----------------------|---------------|---------------|------------------|----------|
| Ordinary   | New Israeli<br>Sheqel | 1             | 100,000.00    | 100.00           | 0.10%    |

# According to the Company Registry, shareholders are :

Update Date : 19/08/2017

| Name                | Address