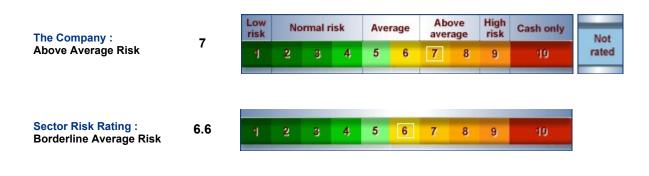

#### **Executive Summary**

A SMALL PRIVATE COMPANY. SOME PAYMENT LAGS WERE TRACED. INFORMATION REGARDING SUBJECT WAS TRACED.

FOUNDED: 2001

REVENUES 2016: NIS 7,300,000

**EMPLOYEES: 10** 