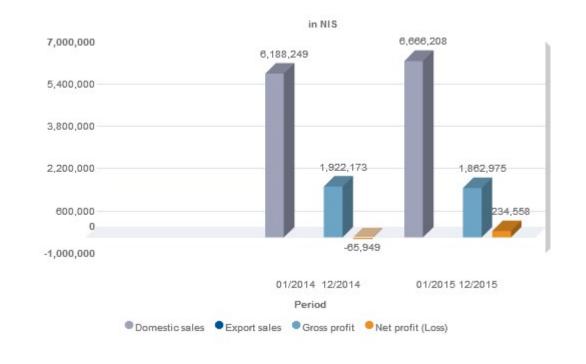

**-**  $\diamond$ 

Financial Details

**-** 4

Summary Of Financial Details

FULL FINANCIAL FIGURES WERE NOT AVAILABLE. SUBJECT IS NOT OBLIGED TO FILE FINANCIAL STATEMENTS FOR PUBLIC VIEWING. THE FOLLOWING FIGURES WERE PROVIDED BY MANAGEMENT: REVENUES: NIS 6,188,249 (2014) NIS 6,666,208 (2015) NIS 7,282,149 (2016)

#### **Profit And Loss**

| Income Statement<br>Audited in NIS | 01/2015<br>12/2015 | %     | 01/2014<br>12/2014 | %     | % Change<br>12/2014<br>12/2015 |
|------------------------------------|--------------------|-------|--------------------|-------|--------------------------------|
| Domestic sales                     | 6,666,208          | 100.0 | 6,188,249          | 100.0 | 8                              |
| Total revenues                     | 6,666,208          | 100.0 | 6,188,249          | 100.0 | 8                              |
| Cost of sales                      | 4,803,233          | 72.1  | 4,266,076          | 68.9  | 13                             |
| Gross profit                       | 1,862,975          | 27.9  | 1,922,173          | 31.1  | -3                             |
| G & A, Marketing & sales           | 1,509,162          | 22.6  | 1,891,619          | 30.6  | -20                            |

| Operating profit         | 353,813 | 5.3 | 30,554  | 0.5 | 1,058 |
|--------------------------|---------|-----|---------|-----|-------|
| Finance expense          | 119,255 | 1.8 | 96,503  | 1.6 | 24    |
| Profit (Loss) before tax | 234,558 | 3.5 | -65,949 |     |       |
| Net profit (Loss)        | 234,558 | 3.5 | -65,949 |     |       |