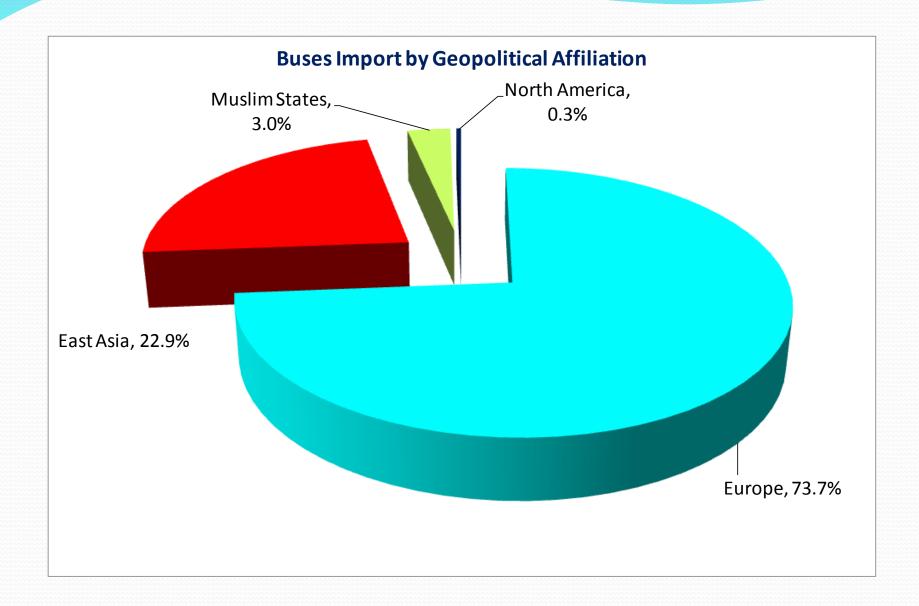

## **Summary – Import by Geopolitical Affiliation**

| Geopolitical  |              | 2 Wheels |               |        | Total Vehicles from all |
|---------------|--------------|----------|---------------|--------|-------------------------|
| Affiliation   | Cars & Taxis | Vehicles | Vans & Trucks | Buses  | Categories              |
| Europe        | 48.3%        | 21.2%    | 64.7%         | 73.7%  | 48.4%                   |
| East Asia     | 36.9%        | 76.3%    | 23.5%         | 22.9%  | 37.8%                   |
| Muslim States | 11.3%        | 1.5%     | 3.3%          | 3.0%   | 10.2%                   |
| North America | 3.5%         | 1.0%     | 8.5%          | 0.3%   | 3.7%                    |
| Total         | 100.0%       | 100.0%   | 100.0%        | 100.0% | 100.0%                  |