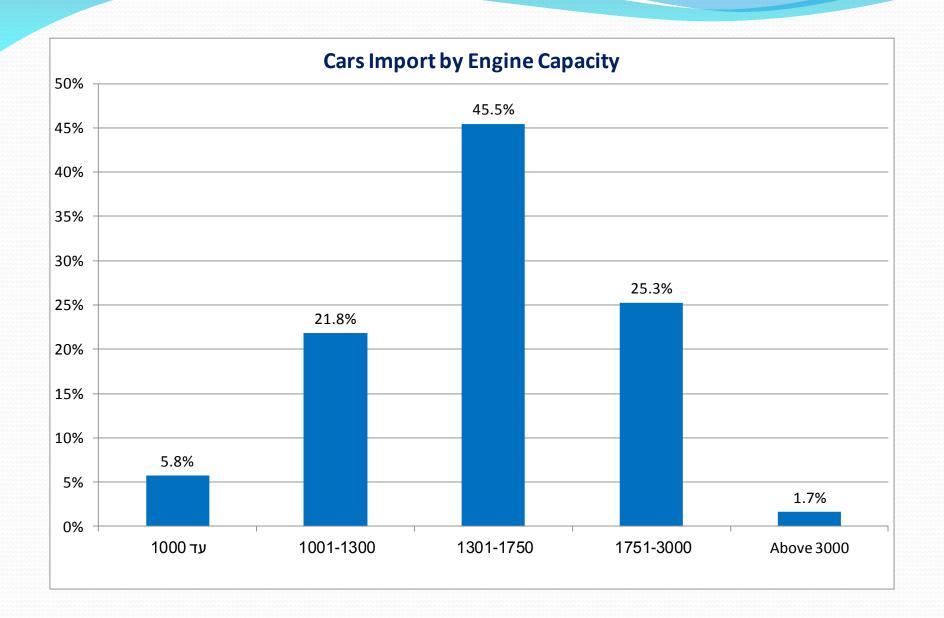

mport by Geopolitical Affiliation**

| Geopolitical  |              | 2 Wheels |               |        | Total Vehicles from all |
|---------------|--------------|----------|---------------|--------|-------------------------|
| Affiliation   | Cars & Taxis | Vehicles | Vans & Trucks | Buses  | Categories              |
| Europe        | 48.3%        | 21.2%    | 64.7%         | 73.7%  | 48.4%                   |
| East Asia     | 36.9%        | 76.3%    | 23.5%         | 22.9%  | 37.8%                   |
| Muslim States | 11.3%        | 1.5%     | 3.3%          | 3.0%   | 10.2%                   |
| North America | 3.5%         | 1.0%     | 8.5%          | 0.3%   | 3.7%                    |
| Total         | 100.0%       | 100.0%   | 100.0%        | 100.0% | 100.0%                  |