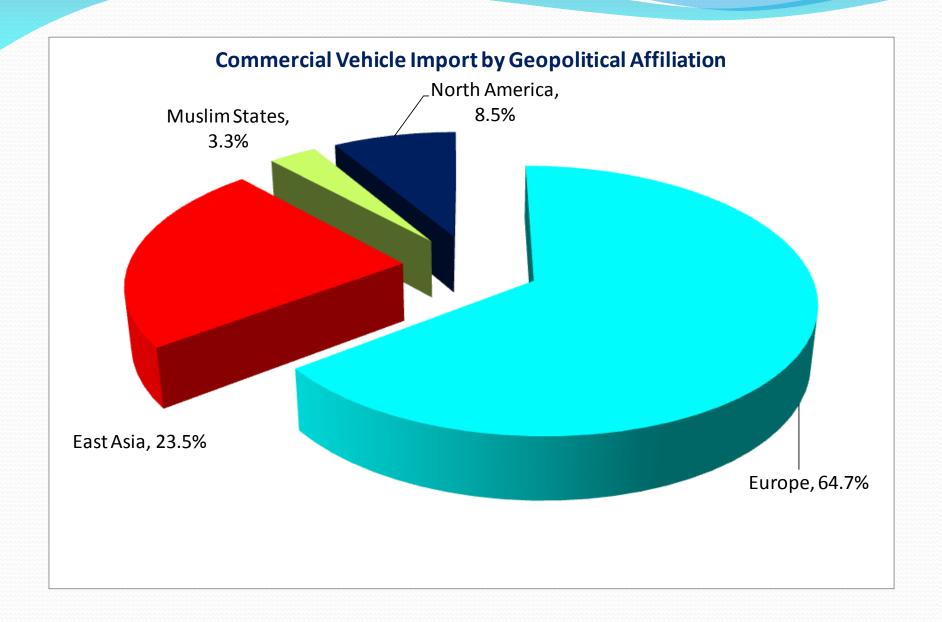

## **Summary – Import by Geopolitical Affiliation**

| Geopolitical  |              | 2 Wheels |               |        | Total Vehicles from all |
|---------------|--------------|----------|---------------|--------|-------------------------|
| Affiliation   | Cars & Taxis | Vehicles | Vans & Trucks | Buses  | Categories              |
| Europe        | 48.3%        | 21.2%    | 64.7%         | 73.7%  | 48.4%                   |
| East Asia     | 36.9%        | 76.3%    | 23.5%         | 22.9%  | 37.8%                   |
| Muslim States | 11.3%        | 1.5%     | 3.3%          | 3.0%   | 10.2%                   |
| North America | 3.5%         | 1.0%     | 8.5%          | 0.3%   | 3.7%                    |
| Total         | 100.0%       | 100.0%   | 100.0%        | 100.0% | 100.0%                  |