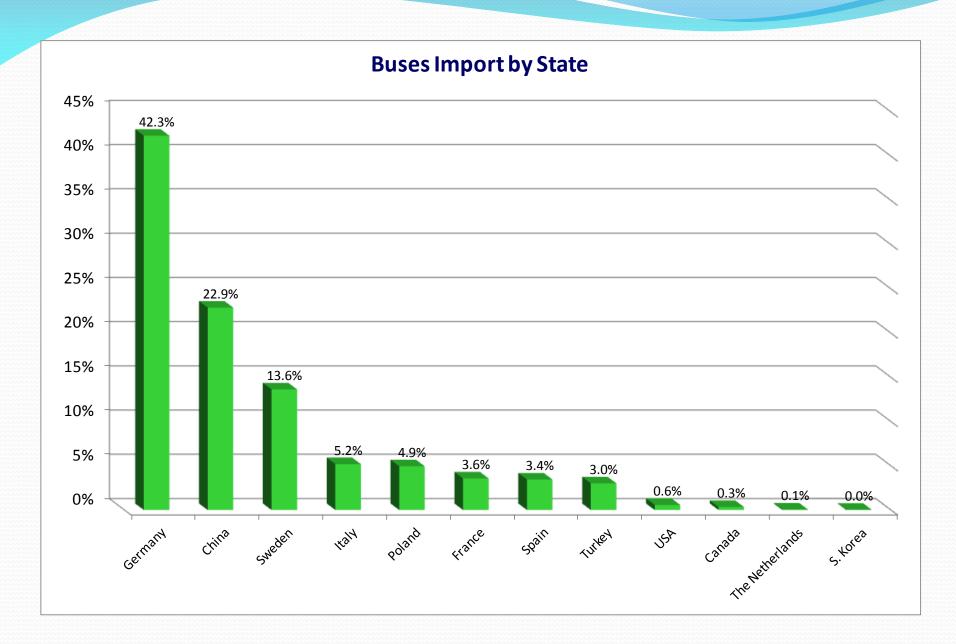

## **Summary – Import by Geopolitical Affiliation**

| Geopolitical  |              | 2 Wheels |               |        | Total Vehicles from all |
|---------------|--------------|----------|---------------|--------|-------------------------|
| Affiliation   | Cars & Taxis | Vehicles | Vans & Trucks | Buses  | Categories              |
| Europe        | 48.3%        | 21.2%    | 64.7%         | 73.7%  | 48.4%                   |
| East Asia     | 36.9%        | 76.3%    | 23.5%         | 22.9%  | 37.8%                   |
| Muslim States | 11.3%        | 1.5%     | 3.3%          | 3.0%   | 10.2%                   |
| North America | 3.5%         | 1.0%     | 8.5%          | 0.3%   | 3.7%                    |
| Total         | 100.0%       | 100.0%   | 100.0%        | 100.0% | 100.0%                  |