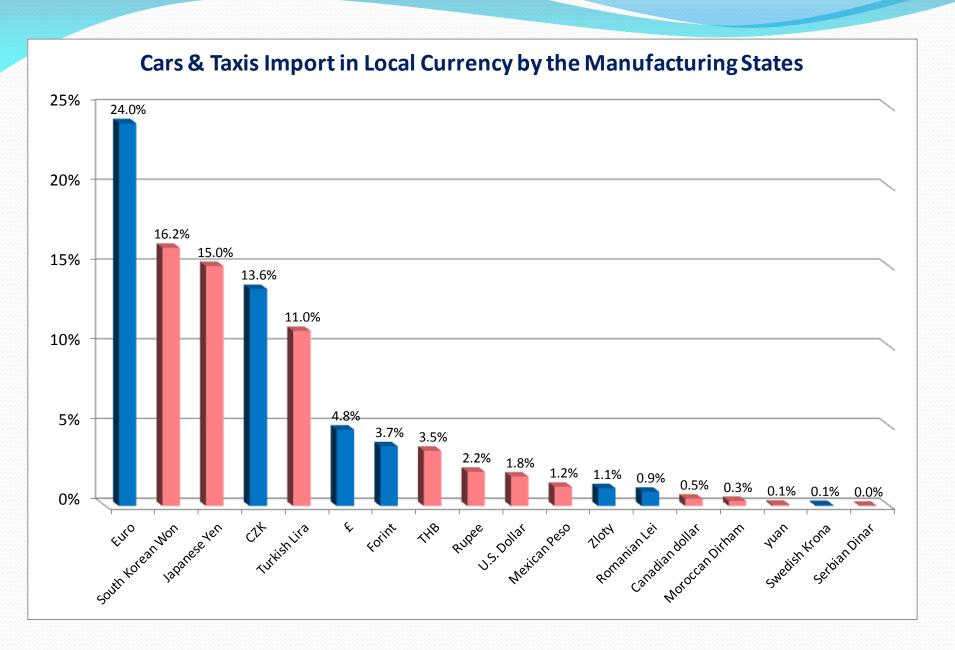

## **Summary – Import by Geopolitical Affiliation**

| Geopolitical  |              | 2 Wheels |               |        | Total Vehicles from all |
|---------------|--------------|----------|---------------|--------|-------------------------|
| Affiliation   | Cars & Taxis | Vehicles | Vans & Trucks | Buses  | Categories              |
| Europe        | 48.3%        | 21.2%    | 64.7%         | 73.7%  | 48.4%                   |
| East Asia     | 36.9%        | 76.3%    | 23.5%         | 22.9%  | 37.8%                   |
| Muslim States | 11.3%        | 1.5%     | 3.3%          | 3.0%   | 10.2%                   |
| North America | 3.5%         | 1.0%     | 8.5%          | 0.3%   | 3.7%                    |
| Total         | 100.0%       | 100.0%   | 100.0%        | 100.0% | 100.0%                  |