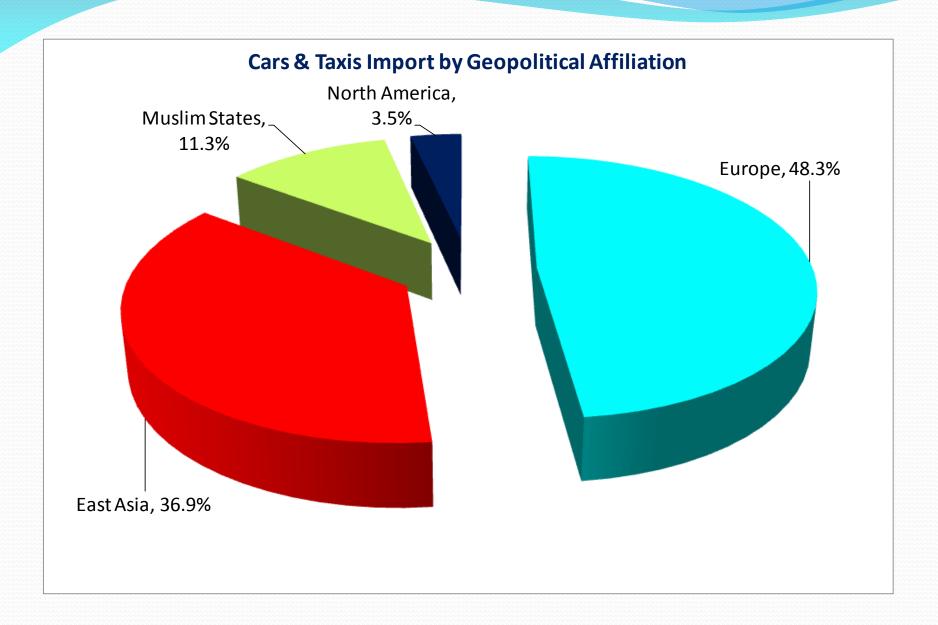

## **Summary – Import by Geopolitical Affiliation**

| Geopolitical  |              | 2 Wheels |               |        | Total Vehicles from all |
|---------------|--------------|----------|---------------|--------|-------------------------|
| Affiliation   | Cars & Taxis | Vehicles | Vans & Trucks | Buses  | Categories              |
| Europe        | 48.3%        | 21.2%    | 64.7%         | 73.7%  | 48.4%                   |
| East Asia     | 36.9%        | 76.3%    | 23.5%         | 22.9%  | 37.8%                   |
| Muslim States | 11.3%        | 1.5%     | 3.3%          | 3.0%   | 10.2%                   |
| North America | 3.5%         | 1.0%     | 8.5%          | 0.3%   | 3.7%                    |
| Total         | 100.0%       | 100.0%   | 100.0%        | 100.0% | 100.0%                  |