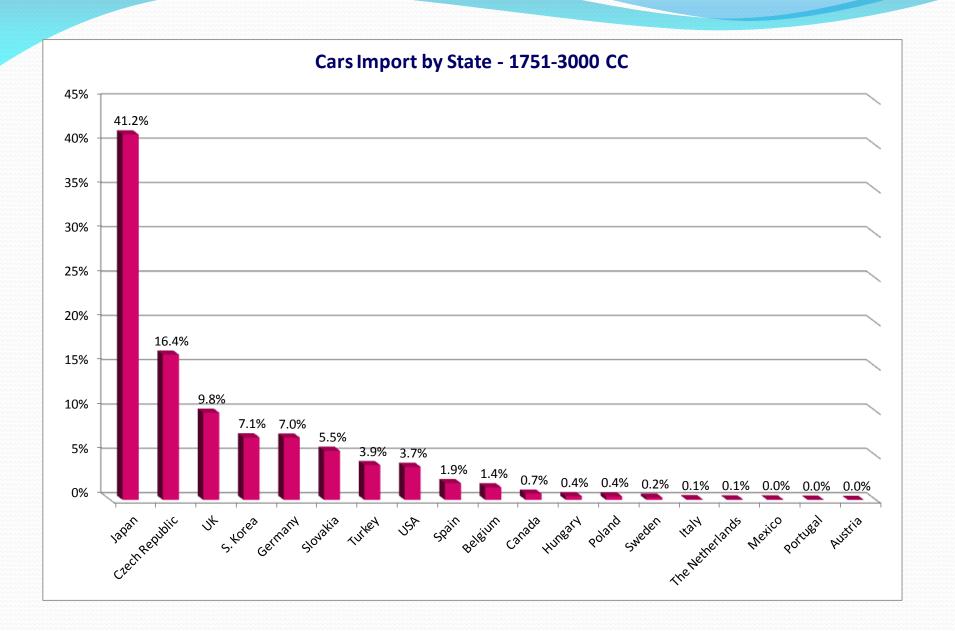

## **Summary – Import by Geopolitical Affiliation**

| Geopolitical  |              | 2 Wheels |               |        | Total Vehicles from all |
|---------------|--------------|----------|---------------|--------|-------------------------|
| Affiliation   | Cars & Taxis | Vehicles | Vans & Trucks | Buses  | Categories              |
| Europe        | 48.3%        | 21.2%    | 64.7%         | 73.7%  | 48.4%                   |
| East Asia     | 36.9%        | 76.3%    | 23.5%         | 22.9%  | 37.8%                   |
| Muslim States | 11.3%        | 1.5%     | 3.3%          | 3.0%   | 10.2%                   |
| North America | 3.5%         | 1.0%     | 8.5%          | 0.3%   | 3.7%                    |
| Total         | 100.0%       | 100.0%   | 100.0%        | 100.0% | 100.0%                  |