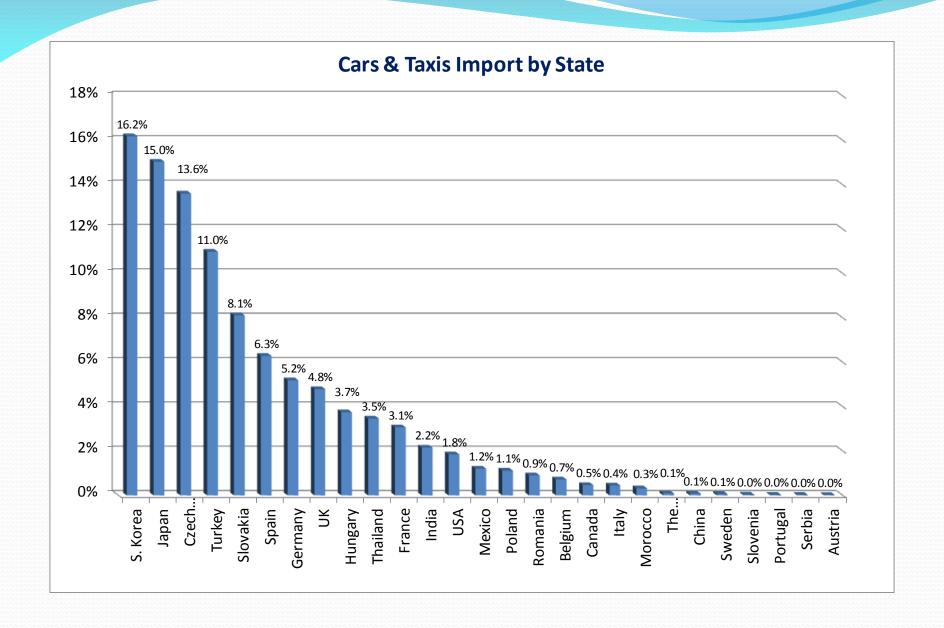

## **Summary – Import by Geopolitical Affiliation**

| Geopolitical  |              | 2 Wheels |               |        | Total Vehicles from all |
|---------------|--------------|----------|---------------|--------|-------------------------|
| Affiliation   | Cars & Taxis | Vehicles | Vans & Trucks | Buses  | Categories              |
| Europe        | 48.3%        | 21.2%    | 64.7%         | 73.7%  | 48.4%                   |
| East Asia     | 36.9%        | 76.3%    | 23.5%         | 22.9%  | 37.8%                   |
| Muslim States | 11.3%        | 1.5%     | 3.3%          | 3.0%   | 10.2%                   |
| North America | 3.5%         | 1.0%     | 8.5%          | 0.3%   | 3.7%                    |
| Total         | 100.0%       | 100.0%   | 100.0%        | 100.0% | 100.0%                  |