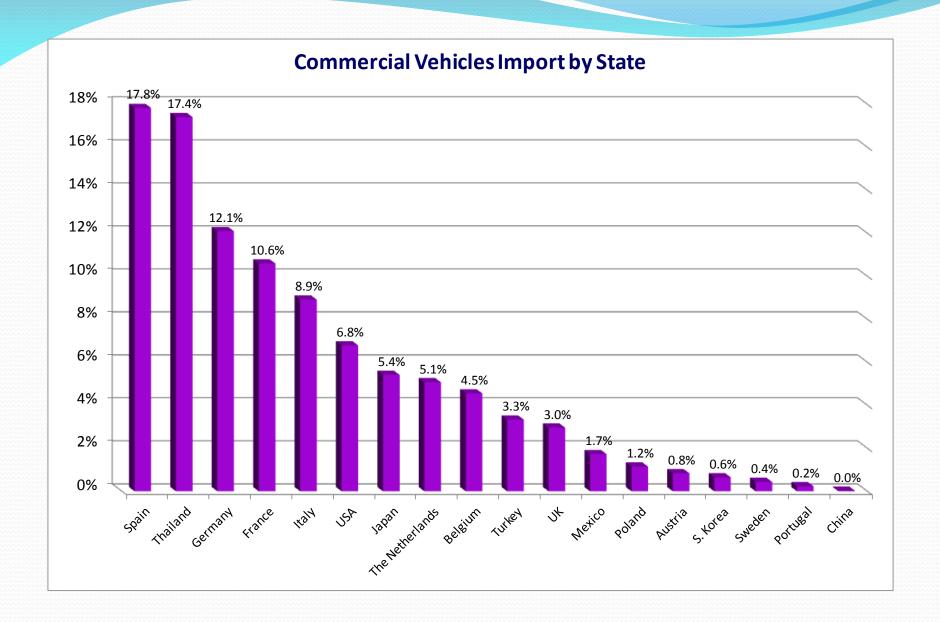

## **Summary – Import by Geopolitical Affiliation**

| Geopolitical  |              | 2 Wheels |               |        | Total Vehicles from all |
|---------------|--------------|----------|---------------|--------|-------------------------|
| Affiliation   | Cars & Taxis | Vehicles | Vans & Trucks | Buses  | Categories              |
| Europe        | 48.3%        | 21.2%    | 64.7%         | 73.7%  | 48.4%                   |
| East Asia     | 36.9%        | 76.3%    | 23.5%         | 22.9%  | 37.8%                   |
| Muslim States | 11.3%        | 1.5%     | 3.3%          | 3.0%   | 10.2%                   |
| North America | 3.5%         | 1.0%     | 8.5%          | 0.3%   | 3.7%                    |
| Total         | 100.0%       | 100.0%   | 100.0%        | 100.0% | 100.0%                  |