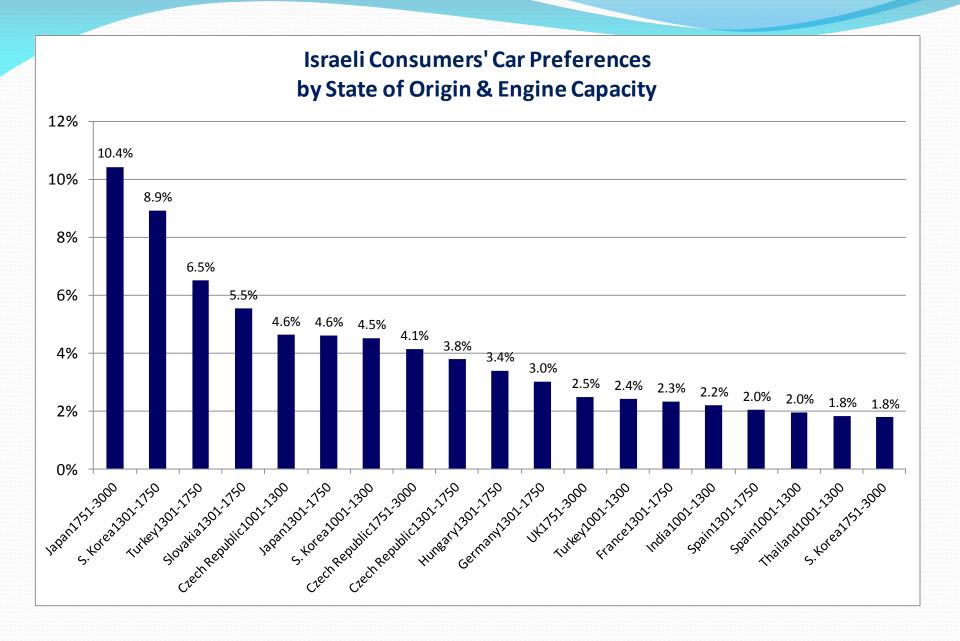

## **Summary – Import by Geopolitical Affiliation**

| Geopolitical  |              | 2 Wheels |               |        | Total Vehicles from all |
|---------------|--------------|----------|---------------|--------|-------------------------|
| Affiliation   | Cars & Taxis | Vehicles | Vans & Trucks | Buses  | Categories              |
| Europe        | 48.3%        | 21.2%    | 64.7%         | 73.7%  | 48.4%                   |
| East Asia     | 36.9%        | 76.3%    | 23.5%         | 22.9%  | 37.8%                   |
| Muslim States | 11.3%        | 1.5%     | 3.3%          | 3.0%   | 10.2%                   |
| North America | 3.5%         | 1.0%     | 8.5%          | 0.3%   | 3.7%                    |
| Total         | 100.0%       | 100.0%   | 100.0%        | 100.0% | 100.0%                  |