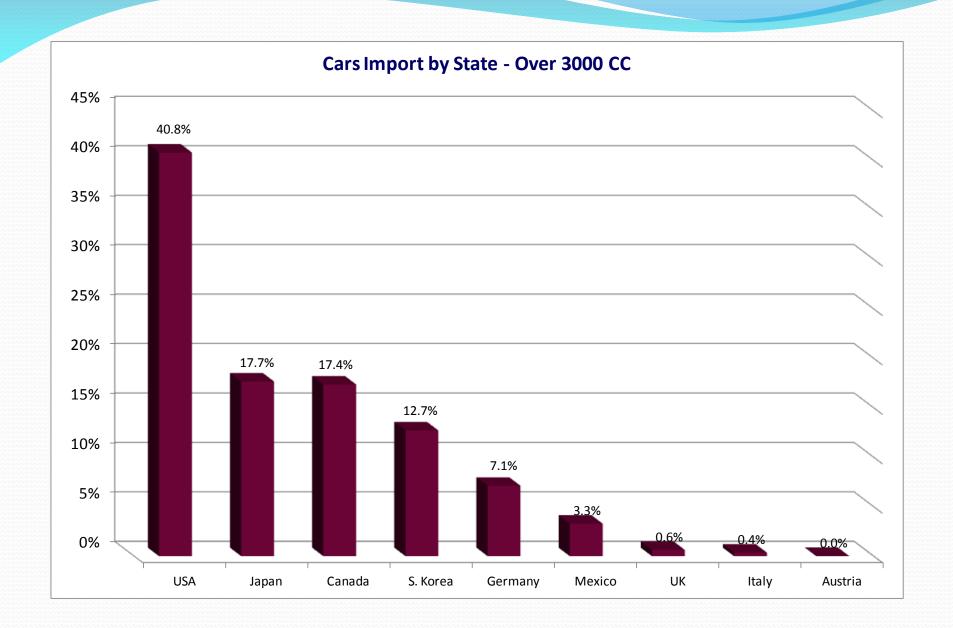

## **Summary – Import by Geopolitical Affiliation**

| Geopolitical  |              | 2 Wheels |               |        | Total Vehicles from all |
|---------------|--------------|----------|---------------|--------|-------------------------|
| Affiliation   | Cars & Taxis | Vehicles | Vans & Trucks | Buses  | Categories              |
| Europe        | 48.3%        | 21.2%    | 64.7%         | 73.7%  | 48.4%                   |
| East Asia     | 36.9%        | 76.3%    | 23.5%         | 22.9%  | 37.8%                   |
| Muslim States | 11.3%        | 1.5%     | 3.3%          | 3.0%   | 10.2%                   |
| North America | 3.5%         | 1.0%     | 8.5%          | 0.3%   | 3.7%                    |
| Total         | 100.0%       | 100.0%   | 100.0%        | 100.0% | 100.0%                  |