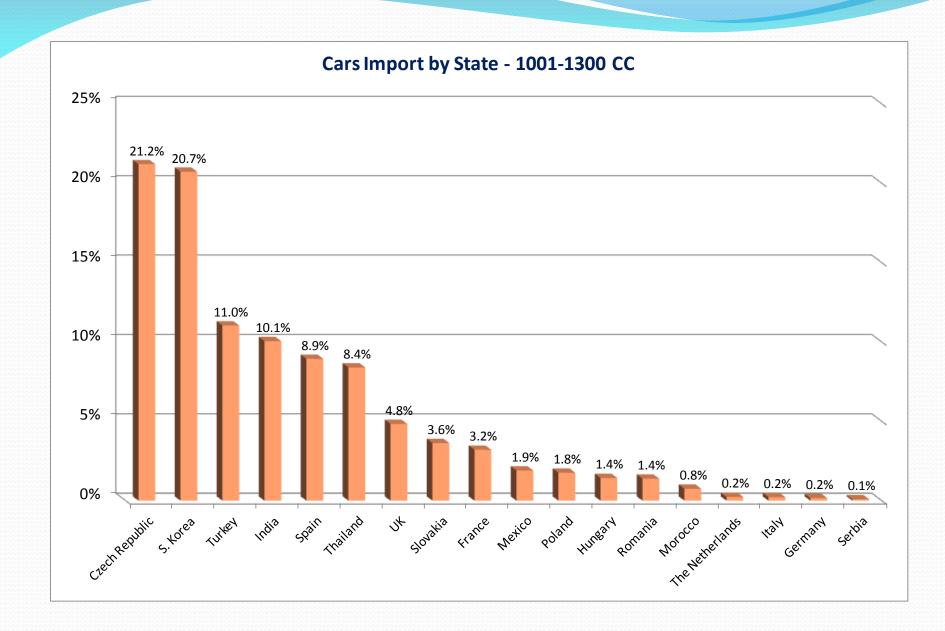

t by Geopolitical Affiliation**

| Geopolitical  |              | 2 Wheels |               |        | Total Vehicles from all |
|---------------|--------------|----------|---------------|--------|-------------------------|
| Affiliation   | Cars & Taxis | Vehicles | Vans & Trucks | Buses  | Categories              |
| Europe        | 48.3%        | 21.2%    | 64.7%         | 73.7%  | 48.4%                   |
| East Asia     | 36.9%        | 76.3%    | 23.5%         | 22.9%  | 37.8%                   |
| Muslim States | 11.3%        | 1.5%     | 3.3%          | 3.0%   | 10.2%                   |
| North America | 3.5%         | 1.0%     | 8.5%          | 0.3%   | 3.7%                    |
| Total         | 100.0%       | 100.0%   | 100.0%        | 100.0% | 100.0%                  |