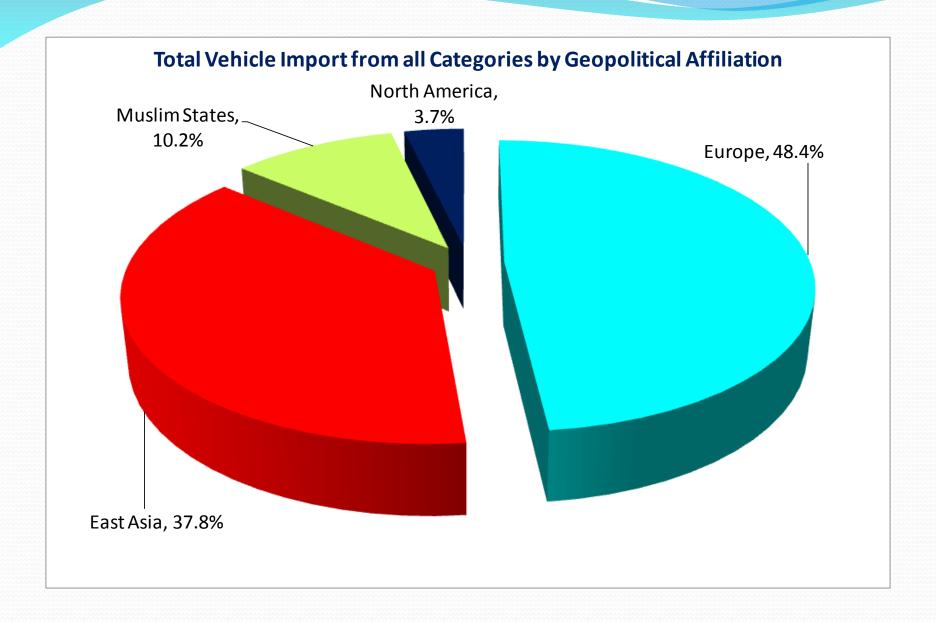

## **Summary – Import by Geopolitical Affiliation**

| Geopolitical  |              | 2 Wheels |               |        | Total Vehicles from all |
|---------------|--------------|----------|---------------|--------|-------------------------|
| Affiliation   | Cars & Taxis | Vehicles | Vans & Trucks | Buses  | Categories              |
| Europe        | 48.3%        | 21.2%    | 64.7%         | 73.7%  | 48.4%                   |
| East Asia     | 36.9%        | 76.3%    | 23.5%         | 22.9%  | 37.8%                   |
| Muslim States | 11.3%        | 1.5%     | 3.3%          | 3.0%   | 10.2%                   |
| North America | 3.5%         | 1.0%     | 8.5%          | 0.3%   | 3.7%                    |
| Total         | 100.0%       | 100.0%   | 100.0%        | 100.0% | 100.0%                  |