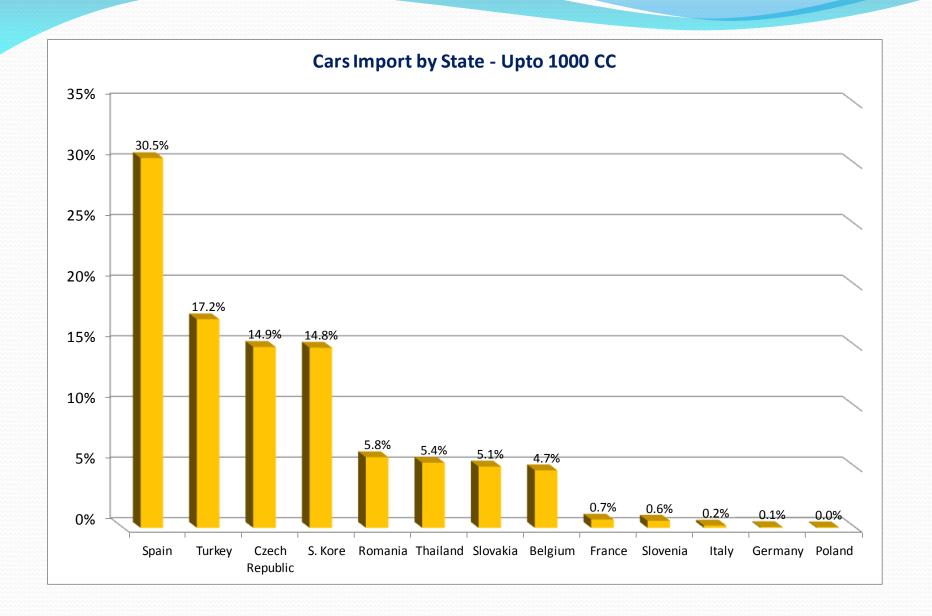

ort by Geopolitical Affiliation**

| Geopolitical  |              | 2 Wheels |               |        | Total Vehicles from all |
|---------------|--------------|----------|---------------|--------|-------------------------|
| Affiliation   | Cars & Taxis | Vehicles | Vans & Trucks | Buses  | Categories              |
| Europe        | 48.3%        | 21.2%    | 64.7%         | 73.7%  | 48.4%                   |
| East Asia     | 36.9%        | 76.3%    | 23.5%         | 22.9%  | 37.8%                   |
| Muslim States | 11.3%        | 1.5%     | 3.3%          | 3.0%   | 10.2%                   |
| North America | 3.5%         | 1.0%     | 8.5%          | 0.3%   | 3.7%                    |
| Total         | 100.0%       | 100.0%   | 100.0%        | 100.0% | 100.0%                  |