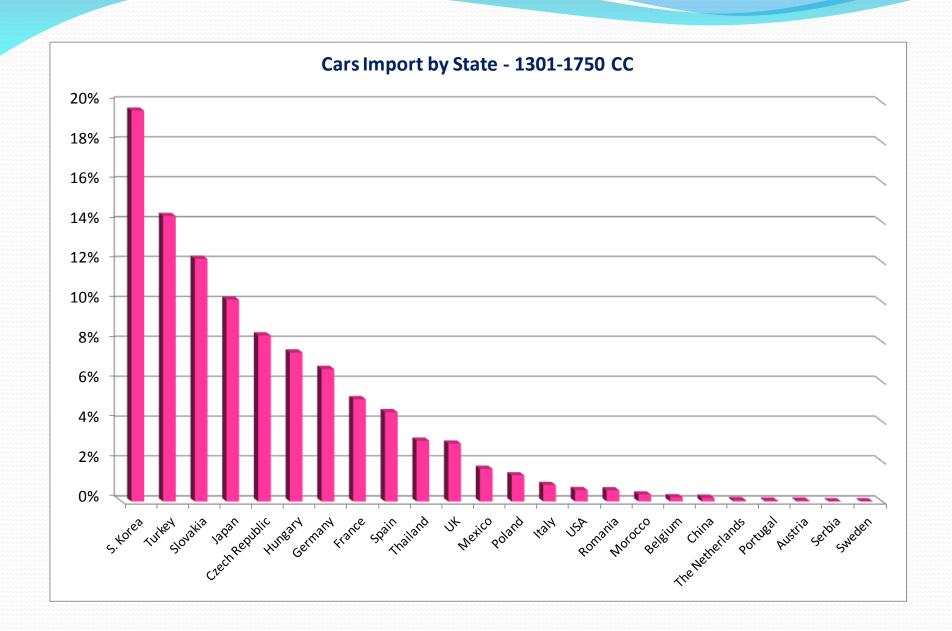

## **Summary – Import by Geopolitical Affiliation**

| Geopolitical  |              | 2 Wheels |               |        | Total Vehicles from all |
|---------------|--------------|----------|---------------|--------|-------------------------|
| Affiliation   | Cars & Taxis | Vehicles | Vans & Trucks | Buses  | Categories              |
| Europe        | 48.3%        | 21.2%    | 64.7%         | 73.7%  | 48.4%                   |
| East Asia     | 36.9%        | 76.3%    | 23.5%         | 22.9%  | 37.8%                   |
| Muslim States | 11.3%        | 1.5%     | 3.3%          | 3.0%   | 10.2%                   |
| North America | 3.5%         | 1.0%     | 8.5%          | 0.3%   | 3.7%                    |
| Total         | 100.0%       | 100.0%   | 100.0%        | 100.0% | 100.0%                  |