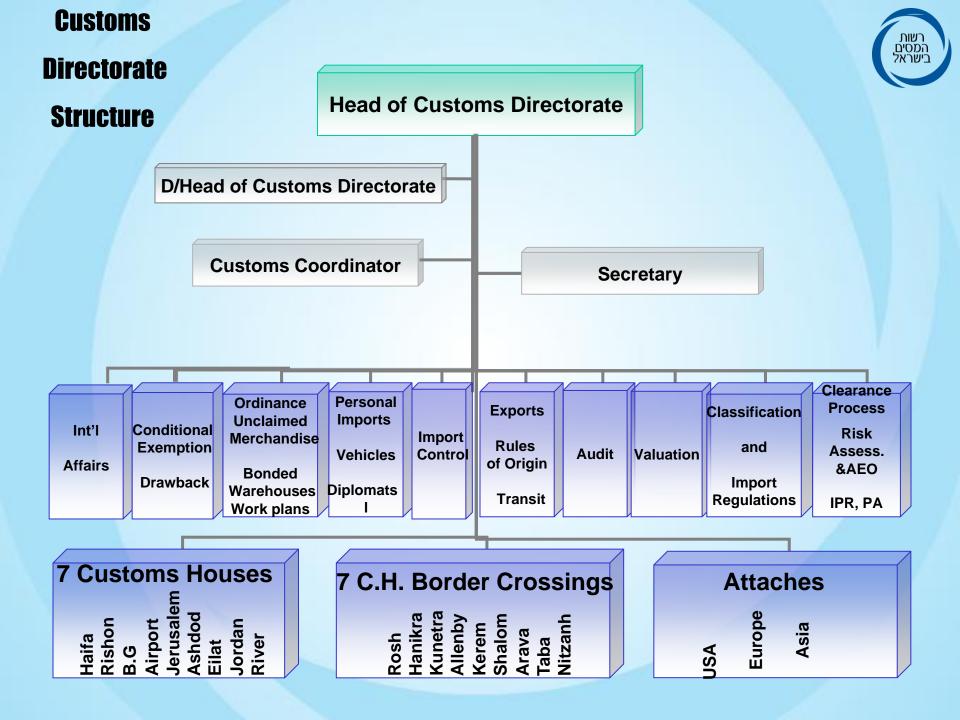

#### Customs Directorate: Missions & Tasks

רשות המסים

- Administrating foreign trade
- Facilitating trade and improving customer service
- Promoting 'customs business' partnerships
- Collecting import taxes
- Enforcing import and export laws and regulations
- Preventing drug smuggling, money laundering & IPR
- Security control over imports
- > Administrating trade with the PA
- Improving and upgrading international cooperation
- Promoting and investing in human capital