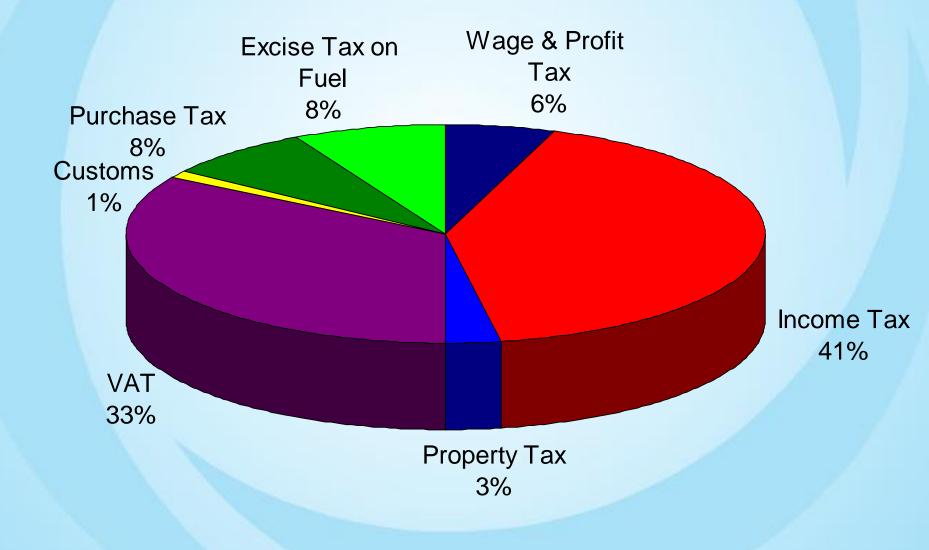

#### **Israel Tax Authority Revenues 2012**

#### **Revenues for 2012 totaled 218.6 billion NIS**