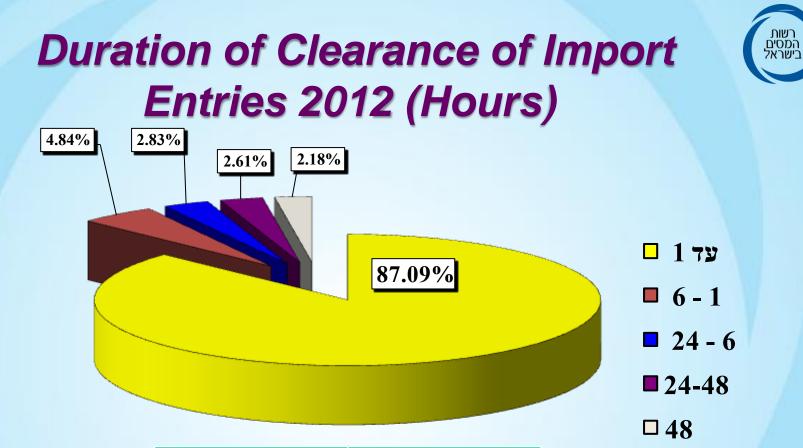

#### TRADE FACILITATION

Development of 'New Generation System' using advanced technology

| Duration (Hours)      | Percentage of Total<br>Entries |  |  |  |  |
|-----------------------|--------------------------------|--|--|--|--|
| Up to 1h              | 87%                            |  |  |  |  |
| 1 to 6h               | 5%                             |  |  |  |  |
| 6 to 24h              | 3%                             |  |  |  |  |
| Total within 24 hours | <u>95%</u>                     |  |  |  |  |
| 24 to 48h             | 2.5%                           |  |  |  |  |
| After 48h             | 2.5%                           |  |  |  |  |
| Total                 | <u>100%</u>                    |  |  |  |  |