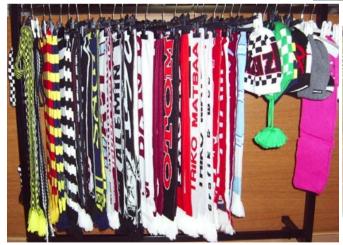

## **BEANIES & SCARVES**

We started the business as designer in 1980. We begin manufacturing beanies and scarves with a single machine in 1997. Now we have 4 machines with 6 system in operation. We have the capacity of 20.000 pcs per month.

We are in direct contact with many of the Turkish local sports clubs, stores and fun groups.

Web: www.disipromosyon.com.tr/eng/default.aspx

We can manufacture beanie and scarves from fleece, as well as acrylic & wool.