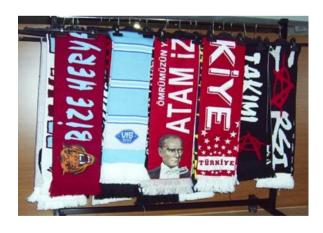

Web: www.disipromosyon.com.tr/eng/default.aspx

We can manufacture beanie and scarves from fleece, as well as acrylic & wool.