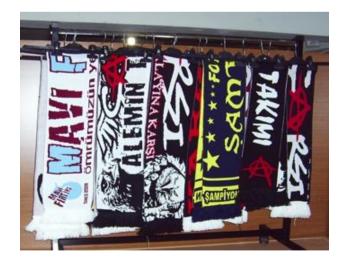

## **BEANIES & SCARVES**

We started the business as designer in 1980. We begin manufacturing beanies and scarves with a single machine in 1997. Now we have 4 machines with 6 system in operation. We have the capacity of 20.000 pcs per month.

We are in direct contact with many of the Turkish local sports clubs, stores and fun groups.