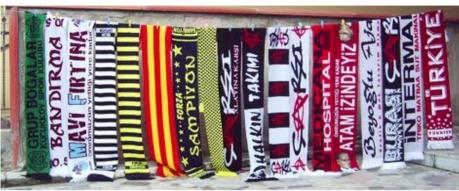

## **BEANIES & SCARVES**

We started the business as designer in 1980. We begin manufacturing beanies and scarves with a single machine in 1997. Now we have 4 machines with 6 system in operation. We have the capacity of 20.000 pcs per month.

We are in direct contact with many of the Turkish local sports clubs, stores and fun groups.