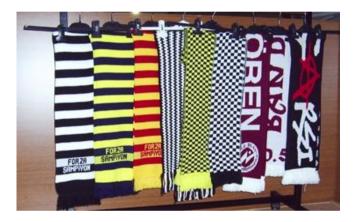

Web: www.disipromosyon.com.tr/eng/default.aspx

We can manufacture beanie and scarves from fleece, as well as acrylic & wool.