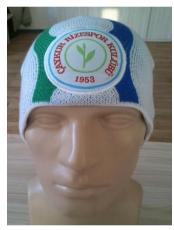

Web: www.disipromosyon.com.tr/eng/default.aspx

We can manufacture beanie and scarves from fleece, as well as acrylic & wool.

Web: www.disipromosyon.com.tr/eng/default.aspx

We can provide all your design beanie & scarve inquiries in good quality, reasonable price with fast & efficient delivery.,

Samples are available in your design, upon inquiry.