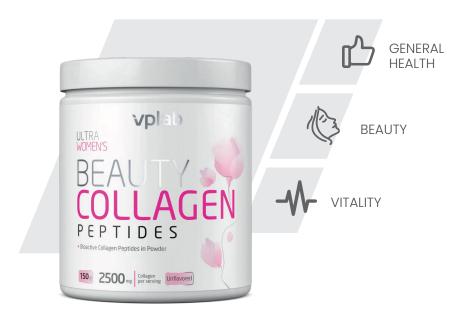

# **Beauty Collagen Peptides**

VERISOL® Beauty Collagen Peptides improves skin, increases skin elasticity and reduces wrinkle depth as well as strengthens nails and hair.

- Specially optimized for beauty from within
- Stimulation of new collagen production by skin cells
- ➤ Improves skin and increases skin elasticity
- ➤ Reduction of fine lines, wrinkles and cellulite