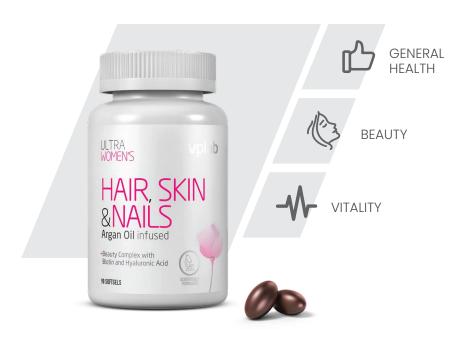

# Hair, Skin & Nails

Beauty multivitamin complex was developed to support healthy hair, glowing skin, and strong nails. Our powerful combination of vitamins, minerals, antioxidants, provides the nourishment from within for a healthy glow and radiant beauty.

- > Supports skin, hair & nails health
- ➤ Promotes vibrant shine, texture & strength
- > With nourishing Argan oil

| PER 3 SOFTGELS / 1 PORTIC | ON         | PER 3 SOFTG  | ELS / 1 | PORTION          |
|---------------------------|------------|--------------|---------|------------------|
| 1500 μG (188%*) VIT       | TAMIN A    | 15 MG (250%  | (*)     | PANTOTHENIC ACID |
| 90 MG (113%*)             | TAMIN C    | 3 мG (21%*)  |         | IRON             |
| 45 μG (1800 IU) (900%*)   | VITAMIN D3 | 7.5 MG (75%  | *)      | ZINC             |
| 10 MG (15 IU)(83%*)       | /ITAMIN E  | 12.6 μG (23% | 5*)     | SELENIUM         |
| 5 MG (455%*)              | IAMINE     | 5 мG (250%   | *)      | MANGANESE        |
| 5 MG (357%*) RIE          | BOFLAVIN   | 25 MG        | ARGAI   | N OIL            |
| 25 MG (156%*)             | ACIN       | 10 MG        | PABA    |                  |
| 5 MG (357%*) VIT          | TAMIN B6   | 10 MG        | CHOLI   | NE BITARTRATE    |
| 200 μG (100%*) FO         | LIC ACID   | 10 MG        | ALPHA   | LIPOIC ACID      |
| 8 μG (320%*) VIT          | TAMIN B12  | 3 MG         | HORSE   | ETAIL EXTRACT    |
| 900 μG (1800%*) BIO       | DTIN       | 50 MG        | HYALU   | IRONIC ACID      |

<sup>\*</sup> NRV - % of nutrient reference values