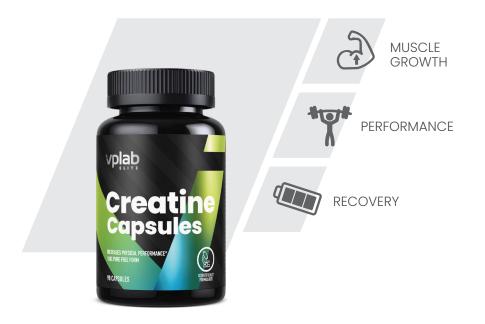

# **Pure Creatine**

This is creatine in its 100% pure, free form, which means you enjoy the safest, most efficient, additive-free Creapure® Creatine Monohydrate possible.

- Ultra-micronized creatine monohydrate powder
- ➤ Increases physical performance
- > Helps in gaining and retaining muscles

PER 3.5 G / 1 PORTION

3500 MG CREATINE MONOHYDRATE

3100 MG OF WHICH: CREATINE

PACKAGE | SIZE | PORTIONS

➤ Jar 300 g
➤ 85 portions