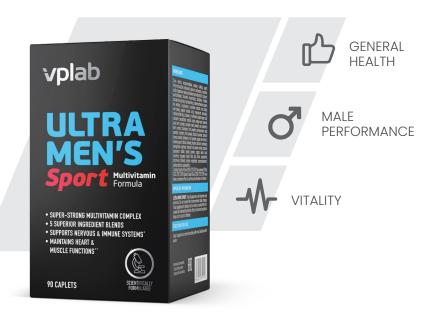

# Ultra Men's Sport Multivitamins

Ultra Men's Sport is the recipe designed to meet the needs of the male physiology. Super-strong male vitality complex is loaded with over fifty active ingredients that benefit a man's overall health.

Ultra Men's Sport multivitamins contains five perfect performance blends:

- Amino Acid Blend efficiently speeds up recovery with its blend of L-Methionine, L-Taurine, L-Carnitine and L-Glutamine.
- Ultra Blend is a unique combination of essential vitamins and minerals designed in accordance with a man's total health in mind.
- > Fruit and Vegetable Blend for the performance enhancement of male hormones.
- ▶ Memory Blend is a complex designed to improve cognitive functions and memory.
- Prostate Health Blend keeps prostate health tip-top with ingredients like pumpkin seed powder, lycopene and Saw Palmetto berry extract.

All that's left is for you to choose the performance blend right for you. Start supporting your overall health today with Ultra Men's Sport.

| PER 1 CAPLET / 1 PORTION       | PER 1 CAPLET / 1 PORTION     |
|--------------------------------|------------------------------|
| 1.125 MG RE (140%*) VITAMIN A  | 12 MG (125%*) ZINC           |
| 150 MG (187%*) VITAMIN C       | 100 μG (182%*) SELENIUM      |
| 20 μG (400%*) VITAMIN D3       | 1 MG (100%*) COPPER          |
| 10 MG (84%*) VITAMIN E         | 1 MG (50%*) MANGANESE        |
| 40 μe (107%*) VITAMIN K1       | 60 μG (150%*) CHROMIUM       |
| 25 MG (2272%*) VITAMIN B1      | 37 μG (75%*) MOLYBDENUM      |
| 25 MG (1785%*) VITAMIN B2      | AMINOBLEND                   |
| 25 MG (156%*) NIACIN           | FRUIT & VEGETABLE POWERBLEND |
| 2 MG (143%*) VITAMIN B6        | MEMOBLEND                    |
| 200 μG (100%*) FOLIC ACID      | PROSTABLEND                  |
| 25 μG (1000%*) VITAMIN B12     | 12 MG ALPHA - LIPOIC ACID    |
| 150 μG (300%*) BIOTIN          | 20 MG GREEN TEA LEAF EXTRACT |
| 25 MG (416%*) PANTOTHENIC ACID | 475 μG LUTEIN                |
| 100 MG (12%*) CALCIUM          | 95 µG ZEAXANTHIN             |
| 75 µG (50%*) IODINE            | 25 μG ASTAXANTHIN            |
| 50 MG (13%*) MAGNESIUM         |                              |