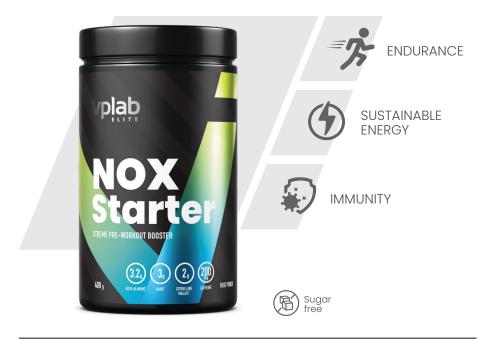

# **NOX Starter**

The ideal pre-workout formula with 3 highly concentrated performance blends. The ingredients have been specially added to help unlock your full potential during high-intensity trainings and push the limits.

- > Strength and endurance
- > Extra energy and mental concentration
- ➤ Immune & Wellness Support System

| PER 16 G / 1 PORTION                 | PER 16 G / 1 PORTION                   |
|--------------------------------------|----------------------------------------|
| NITRIC OXIDE SYNTHESIS BLEND         | IMMUNE & WELLNESS SUPPORT SYSTEM       |
| 3200 MG BETA-ALANINE                 | 400 MG CHOLINE BITARTRATE              |
| 3000 MG ARGININE ALPHA-KETOGLUTARATE | 100 MG L-GLUTAMINE                     |
| 2000 MG CITRULLINE-DL-MALATE         | 50 MG GINSENG EXTRACT                  |
| 1000 MG TAURINE                      | 50 MG RHODIOLA ROSEA ROOT EXTRACT      |
| ENERGY & FOCUS POWER BLEND           | 50 MG OLIVE LEAF EXTRACT               |
| 1000 MG L-TYROSINE                   | 50 MG GRAPE SEED EXTRACT               |
| 1000 MG L-PHENYLALANINE              | 36 MG (225%*) NIACIN                   |
| 500 MG L-CARNITINE                   | 20 MG (1818%*) THIAMINE                |
| 200 MG CAFFEINE ANHYDROUS            | 9.5 MG (679%*) VITAMIN B6              |
|                                      | 4.7 MG (78%*) PANTOTHENIC ACID         |
|                                      | 50 μG (1000%*) VITAMIN D3              |
|                                      | 33 μG (1320%*) VITAMIN B12             |
|                                      | * NRV - % of nutrient reference values |

#### FLAVOURS

• Fruit Punch

#### PACKAGE | SIZE | PORTIONS

➤ Jar 400 g
➤ 25 portions