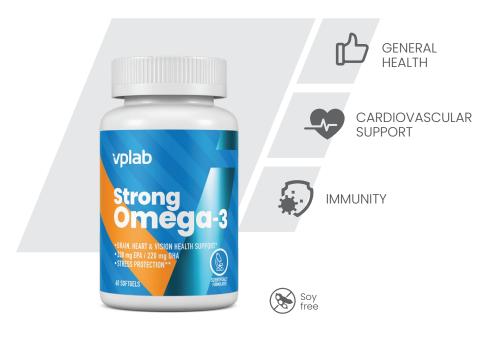

# Strong Omega-3

Product supports cardiovascular health and contributes to the maintenance of normal cholesterol levels in the blood.

- ➤ Enteric-coated softgels
- > High daily dose of EPA and DHA
- > Maintains normal brain function
- > Supports cardiovascular & vision health

#### PACKAGE | SIZE | PORTIONS

- ➤ Jar 60 softgels
- ▶ 30 portions

#### PER 2 SOFTGELS / 1 PORTION

2000 MG FISH OIL, OF WHICH:

1100 MG TOTAL OMEGA-3, OF WHICH:

660 MG EPA

440 MG DHA

4 MG (33%\*) VITAMIN E

\* NRV - % of nutrient reference values