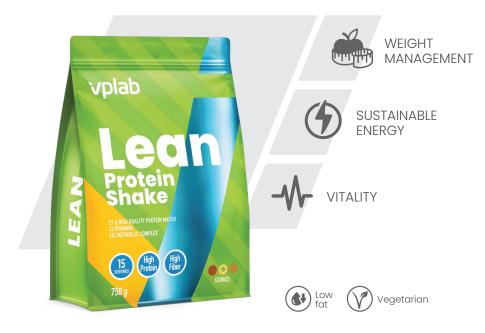

## **Lean Protein Shake**

Our outstanding protein powder for weight loss is packed with 27g of premium quality protein blend and enriched with advanced metabolic complex with vitamins, flaxseeds, acetyl-L-carnitine, green tea extract, and fiber. Lean Shake is specifically formulated to enhance your diet and training program, empowering you to lose weight, build muscle and restore balance.

- ➤ Supports weight loss & normal blood sugar level
- > Satisfies hunger
- > Delicious digestion support

#### **FLAVOURS**

- O Raspberry & White Chocolate
- O Cookies O Banana

| PER 50 G / 1 PORTION |               |  |
|----------------------|---------------|--|
| 27 g                 | PROTEIN       |  |
| 8 g                  | CARBOHYDRATES |  |
| 9 g                  | FIBER         |  |