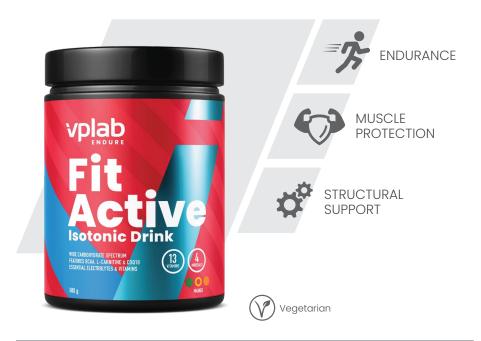

# **FitActive**

Our special isotonic formula is loaded with a blend of easily digestible carbohydrates, essential electrolytes, BCAA, L-Carnitine, Coenzyme Q10, vitamins and minerals.

Product is developed to provide quick supply of energy and to promote hydration during high intensity endurance activity. BCAA 2:1:1 ratio promotes muscular endurance and improves recovery.

- > Fast acting carbohydrates
- ▶ Delivers energy
- ▶ Promotes hydration
- ▶2g of BCAA 2:1:1 ratio

| PER 20 G / 1 PORTION |                  |  |
|----------------------|------------------|--|
| 800 µG (100%*)       | VITAMIN A        |  |
| 12 MG (100%*)        | VITAMIN E        |  |
| 80 MG (100%*)        | VITAMIN C        |  |
| 5 μG (100%*)         | VITAMIN D3       |  |
| 75 μG (100%*)        | VITAMIN K        |  |
| 1.1 MG (100%*)       | VITAMIN B1       |  |
| 1.4 MG (100%*)       | VITAMIN B2       |  |
| 16 MG (100%*)        | NIACIN           |  |
| 50 μG (100%*)        | BIOTIN           |  |
| 1.4 MG (100%*)       | VITAMIN B6       |  |
| 200 μG (100%*)       | FOLIC ACID       |  |
| 2.5 μG (100%*)       | VITAMIN B12      |  |
| 6 MG (100%*)         | PANTOTHENIC ACID |  |

| PER 20 G / 1 PORTION |             |           |
|----------------------|-------------|-----------|
| 122 MG (15%          | <b>6*</b> ) | CALCIUM   |
| 121 MG (15%          | 5*)         | CHLORIDE  |
| 58 MG (15%           | *)          | MAGNESIUM |
| 307 MG (15           | %*)         | POTASSIUM |
| 1000 MG              | L-LEU       | JCINE     |
| 500 MG               | L-ISC       | DLEUCINE  |
| 500 MG               | L-VA        | LINE      |
| 800 MG               | L-CA        | RNITINE   |
| 10 MG                | COE         | NZYME Q10 |

#### **FLAVOURS**

• Tropical Fruit

#### PACKAGE | SIZE | PORTIONS

▶ Jar 500 g

▶ 25 servings

<sup>\*</sup> NRV - % of nutrient reference values