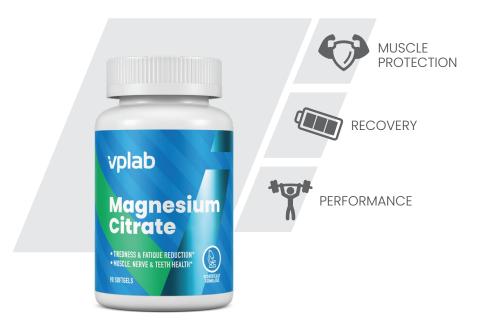

# **Magnesium Citrate**

Magnesium is an essential mineral for our body. Some of the most common health benefits of magnesium are improved muscle and nervous system functions.

Magnesium contributes to:

- > Reduction of tiredness and fatigue
- ➤ Electrolyte balance
- > Normal energy-yielding metabolism
- > Normal protein synthesis
- > Normal psychological function

#### PER 3 SOFTGELS / 1 PORTION

402 MG (108%\*)

MAGNESIUM

\* NRV - % of nutrient reference values

#### PACKAGE | SIZE | PORTIONS

➤ Jar 90 softgels

→ 30 portions