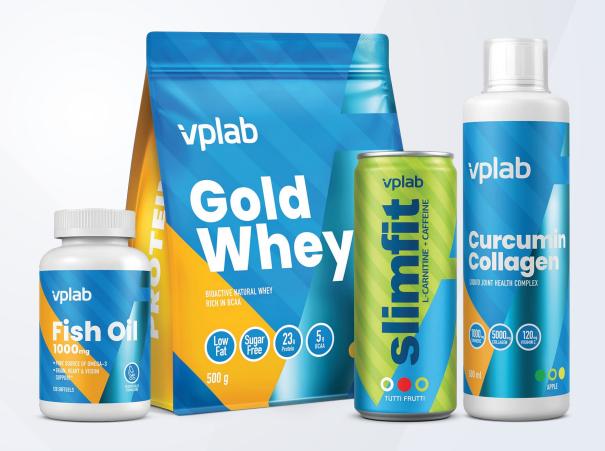

# **Gold Whey**

Specially developed bioactive natural whey protein powder without unnecessary carbs. Product is designed to support lean muscle growth and recovery after training. Ideal for everyday use.

# **Curcumin Collagen**

This product is a great joint supplement that combines two bioactive ingredients – exclusive hydrolyzed collagen with great absorption and Turmeric root extract – exceptionally bioavailable curcumin. Product reduces pain and increases ease of movements. Supports maintaining healthy joints, ligaments, and tendons with powerful antioxidant and healthy inflammation response.

# Slimfit

Great tasting, energizing and refreshing drink. It is the perfect for active people on-the-go, before & during a workout or during the day.

- > Helps to enlarge concentration
- ➤ Improve stimulation and endurance performance
- > L-Carnitine protects cell energy metabolism
- > Enhanced with B group vitamins