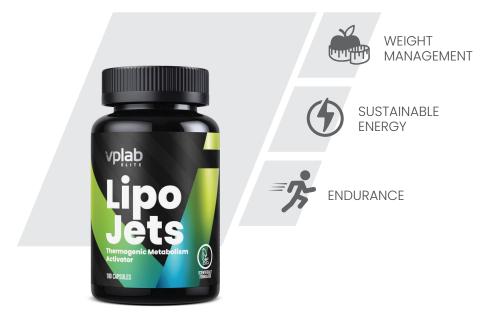

# LipoJets

Strong weight loss thermogenic formula has been developed to speed up metabolism, enhance focus and increase energy. LipoJets contains powerful ingredients that help to burn more calories, assist with appetite control, and reduce food cravings making it easier to get a leaner physique.

- ➤ Increases thermogenesis
- ▶ Reduces food cravings
- > Improves focus and energy

- ➤ Jar 100 capsules
- ▶ 50 portions

| PER 2 CAPSU | LES / 1 PORTION      |  |
|-------------|----------------------|--|
| 200 MG      | CAFFEINE ANHYDROUS   |  |
| 200 MG      | GREEN TEA EXTRACT    |  |
| 100 MG      | - OF WHICH EGCG      |  |
| 100 MG      | GREEN COFFEE EXTRACT |  |
| 100 мв      | COLEUS EXTRACT       |  |
| 100 MG      | L-THEANINE           |  |
| 100 MG      | COCOA EXTRACT        |  |
| 56.3 MG     | GINSENG EXTRACT      |  |