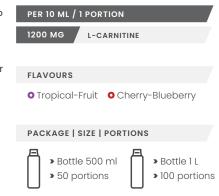

## **L-Carnitine Concentrate**

L-Carnitine is a naturally produced amino acid that extracts more energy from fat cells. This means it helps to gain energy from fat instead of muscle. During exercise routine it promotes endurance and prevents from fatiguing too early. Our delicious and fast-acting L-Carnitine concentrate can be taken directly or adding it to water before and during your workouts.

- > Stimulant-free fat metabolizer
- > Enhances energy and endurance
- ➤ Concentrated liquid formula