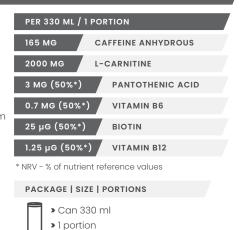

# Slimfit

Great tasting, energizing and refreshing drink. It is the perfect for active people on-the-go, before & during a workout or during the day.

- > Helps to enlarge concentration
- ➤ Improve stimulation and endurance performance
- > L-Carnitine protects cell energy metabolism
- > Enhanced with B group vitamins

#### **FLAVOURS**

O Tutti Frutti