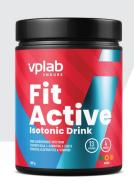

# **FitActive**

Our special isotonic formula is loaded with a blend of easily digestible carbohydrates, essential electrolytes, BCAA, L-Carnitine, Coenzyme Q10, vitamins and minerals.

Product is developed to provide quick supply of energy and to promote hydration during high intensity endurance activity. BCAA 2:1:1 ratio promotes muscular endurance and improves recovery.

- > Fast acting carbohydrates
- ▶ Delivers energy
- ▶ Promotes hydration
- ▶2g of BCAA 2:1:1 ratio

| PER 20 G / 1 PORTION |                  |  |
|----------------------|------------------|--|
| 800 µG (100%*)       | VITAMIN A        |  |
| 12 MG (100%*)        | VITAMIN E        |  |
| 80 MG (100%*)        | VITAMIN C        |  |
| 5 μG (100%*)         | VITAMIN D3       |  |
| 75 μG (100%*)        | VITAMIN K        |  |
| 1.1 MG (100%*)       | VITAMIN B1       |  |
| 1.4 MG (100%*)       | VITAMIN B2       |  |
| 16 MG (100%*)        | NIACIN           |  |
| 50 μG (100%*)        | BIOTIN           |  |
| 1.4 MG (100%*)       | VITAMIN B6       |  |
| 200 μG (100%*)       | FOLIC ACID       |  |
| 2.5 μG (100%*)       | VITAMIN B12      |  |
| 6 MG (100%*)         | PANTOTHENIC ACID |  |

| PER 20 G / 1 PORTION |             |           |
|----------------------|-------------|-----------|
| 122 MG (15%          | <b>6*</b> ) | CALCIUM   |
| 121 MG (15%          | 5*)         | CHLORIDE  |
| 58 MG (15%           | *)          | MAGNESIUM |
| 307 MG (15           | %*)         | POTASSIUM |
| 1000 MG              | L-LEU       | JCINE     |
| 500 MG               | L-ISC       | DLEUCINE  |
| 500 MG               | L-VA        | LINE      |
| 800 MG               | L-CA        | RNITINE   |
| 10 MG                | COE         | NZYME Q10 |