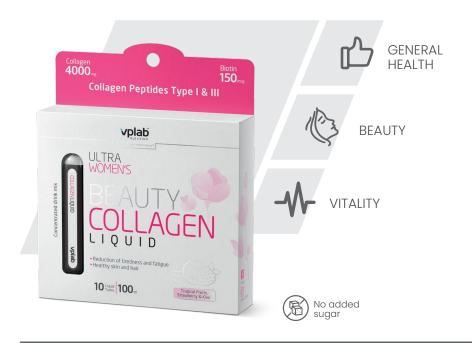

# **Beauty Collagen Liquid**

Beauty Liquid Collagen is specially optimized for beauty from within. It contains Collagen, Blotin, Niacin, Folic acid & other B group vitamins, which are key components of healthy, youthful looking skin and hair. They carry out separate, but complementary roles in maintaining the healthy of the skin. Type I & III Collagen are complex structural proteins that make up approximately 80% of the body's skin! They form a mesh-like framework that gives your skins strengthen, texture, and shape.

- > Improves skin, increases skin elasticity
- > Stimulates skin cells to produce more collager
- > Reduces fine lines, wrinkles and cellulite
- ➤ Great taste
- ➤ Perfect multipurpose formula