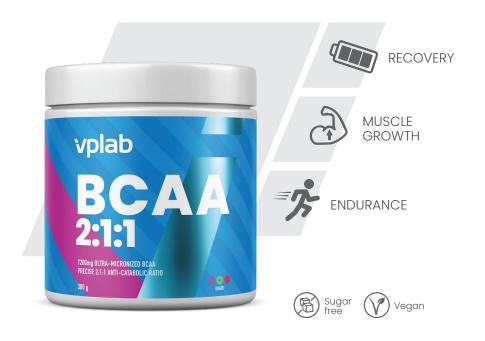

## **BCAA 2:1:1**

This new generation BCAA powder is instantly water soluble and quickly absorbed by the body.

- > Helps to prevent muscle breakdown
- > Faster workout recovery
- > Ideal anticatabolic ratio 2:1:1

#### FLAVOURS

Raspberry

| PER 8 G / 1 PORTION |              |  |
|---------------------|--------------|--|
| 3.6 G               | L-LEUCINE    |  |
| 1.8 G               | L-ISOLEUCINE |  |
| 1.8 G               | L-VALINE     |  |
|                     |              |  |