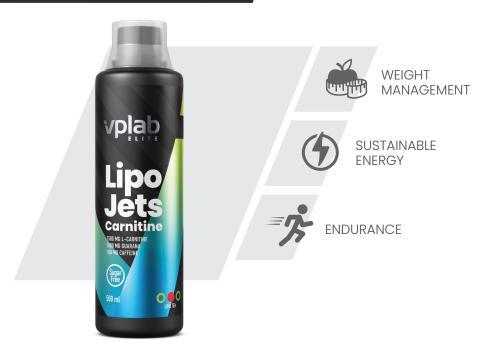

# **LipoJets Carnitine**

LipoJets Carnitine is a highly effective fat burning complex, that helps eliminate excess fat stores in the body. Each serving contains 1.5 g of premium quality L-Carnitine, 500 mg of Guarana extract and 100 mg of caffeine.

- > Enhances thermogenic activity
- ▶ Ideally helps to reduce body weight
- ➤ Accelerates workout intensity

#### **FLAVOURS**

O Lime Tea

| PER 12.5 ML / 1 PORTION |             |
|-------------------------|-------------|
| 1500 MG                 | L-CARNITINE |
| 500 MG                  | GUARANA     |
| 100 мв                  | CAFFEINE    |
|                         |             |

#### PACKAGE | SIZE | PORTIONS

- ➤ Bottle 500 ml
- ▶ 40 portions