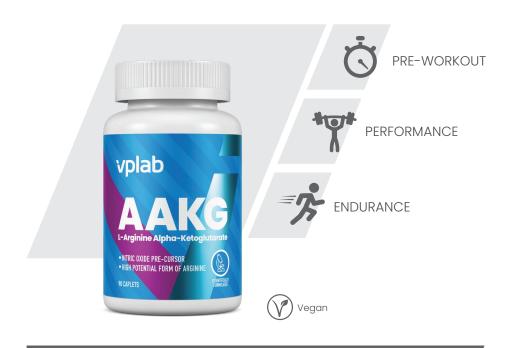

# Beta-Alanine

Beta alanine is a non-essential amino acid that helps the body to create carnosine, which is found in muscle cells and has been shown to increase muscular endurance by reducing lactic acid buildup during high-intensity training.

- > Improves athletic performance
- ➤ Supports carnosine synthesis
- > Reduces muscle fatigue

PER 2 CAPSULES / 1 PORTION

1500 MG BETA-ALANINE

PACKAGE | SIZE | PORTIONS

▶ Jar 90 capsules

▶ 45 portions