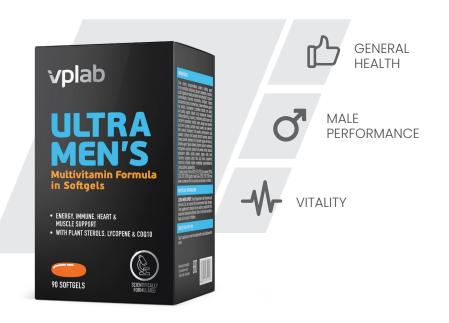

# Ultra Men's Multivitamins in Softgels

Our unique formula of key nutrients is optimized for men's health, performance and vitality.

- > Immunity, recovery & Energy support
- > Formulated for your total health and wellbeing
- > An unique combination of essential vitamins and minerals

Product is formulated to contain the lowest levels of unneeded additional ingredients, leaving more room for higher levels of the nutrients men need to maintain optimum health.

Ultra Men's Multivitamins in Softgels replenish essential minerals and vitamins, which contribute to electrolyte balance, normal muscle function and protein synthesis, oxygen transport and keeping your bones strong and healthy.

Ultra Men's Multivitamins in Softgels support everyday energy and vitality and help reduce tiredness and fatigue. With this product you have the help you need to keep memory, mental performance, cognitive and psychological function right where they should be. Product is packed full of extra nutrients and botanicals – such as plant sterols, lycopene and CoQ10, designed to give you maximum nourishment and full support.