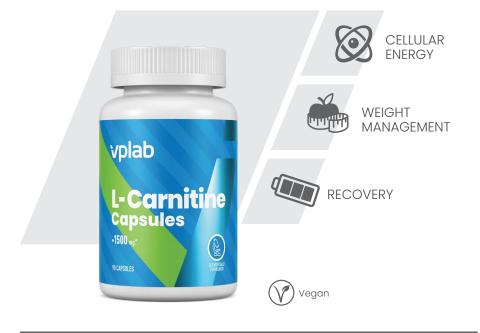

# **L-Carnitine Capsules**

L-Carnitine plays a critical role in energy production and helps to extract more energy from fat storage. It is an extremely effective supplement as it promotes endurance, fat metabolism, and prevents early fatigue during aerobic exercise. We have the purest form of 1500 mg L-Carnitine L-Tartrate per serving.

- ➤ Fat metabolizer stimulant-free
- > Enhances energy and endurance

PER 3 CAPSULES / 1 PORTION

1500 MG L-CARNITINE L-TARTRATE

PACKAGE | SIZE | PORTIONS

 $\Box$ 

➤ Jar 90 capsules

▶ 30 portions