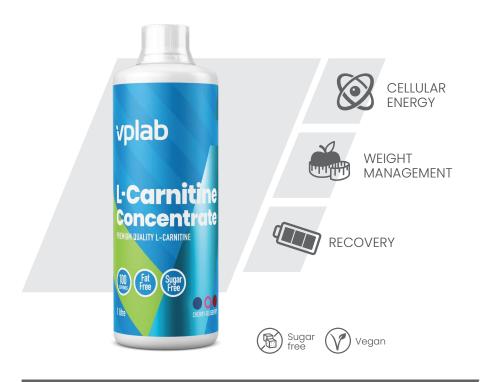

## **L-Carnitine Concentrate**

L-Carnitine is a naturally produced amino acid that extracts more energy from fat cells. This means it helps to gain energy from fat instead of muscle. During exercise routine it promotes endurance and prevents from fatiguing too early. Our delicious and fast-acting L-Carnitine concentrate can be taken directly or adding it to water before and during your workouts.

- > Stimulant-free fat metabolizer
- > Enhances energy and endurance
- ➤ Concentrated liquid formula