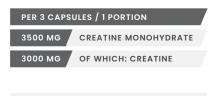

PER 3.5 G / 1 PORTION

3500 MG CREATINE MONOHYDRATE

3100 MG OF WHICH: CREATINE

PACKAGE | SIZE | PORTIONS

➤ Jar 300 g
➤ 85 portions