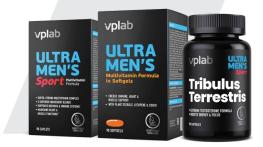

# Ultra Men's Sport Multivitamins

Ultra Men's Sport is the recipe designed to meet the needs of the male physiology. Super-strong male vitality complex is loaded with over fifty active ingredients that benefit a man's overall health.

<sup>\*</sup> NRV - % of nutrient reference values

- ▶ Jar 90 softgels
- ▶ 45 portions

Our Tribulus is sourced from a natural plant extract of Tribulus Terrestris fruits and contains high potency 90% saponins. Taking Tribulus Terresteris is a completely natural way to influence your testosterone production and perform better during your workouts. Each capsule contains 500mg of pure Tribulus Terrestris extract. The product contains zinc, a mineral which can also naturally increase your testosterone levels and increase stamina.

- > Extremely high content of saponins 90%
- > The most powerful testosterone booster