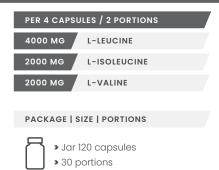

#### **FLAVOURS**

• Red Berry

PER 8 CHEWABLE TABLETS / 2 PORTIONS

4000 MG L-LEUCINE

2000 MG L-ISOLEUCINE

2000 MG L-VALINE

PACKAGE | SIZE | PORTIONS

→ Jar 120 chewable tablets

→ 30 portions

| PER 7 G / 1 PORTION |                 | PER 7 G / 1 PORTION      |                |  |
|---------------------|-----------------|--------------------------|----------------|--|
| 1350 мв             | L-LEUCINE       | 24 MG (150%*)            | NIACIN         |  |
| 690 MG              | L-LYSINE        | 6.5 MG (65%*)            | ZINC           |  |
| 675 MG              | L-ISOLEUCINE    | 2.1 MG (150%*)           | VITAMIN B6     |  |
| 675 MG              | L-VALINE        | 1.7 MG (155%*)           | THIAMIN        |  |
| 340 MG              | L-THREONINE     | 9 μG (360%*)             | VITAMIN B12    |  |
| 250 MG              | L-PHENYLALANINE | * NRV - % of nutrient re | ference values |  |