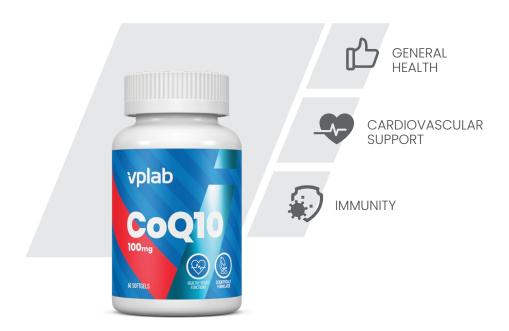

# Coenzyme Q10

Q10 encourages optimal health by activating the body's natural antiviral defense system. CoQ10 is a powerful multipurpose antioxidant, the benefits extend far beyond heart health. It is also a highly effective anti-aging agent. CoQ10 encourages optimal health by activating the body's natural antiviral defense system.

- > Promotes cellular energy
- > Supports healthy heart muscle
- ➤ Boosts immune system
- > Effective anti-aging agent