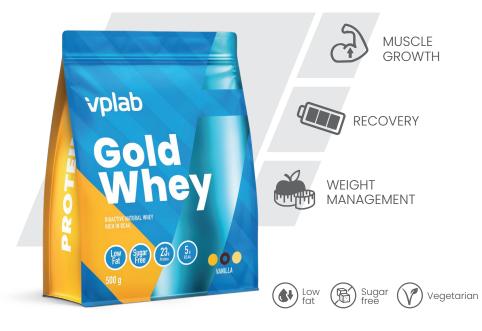

# **Gold Whey**

Specially developed bioactive natural whey protein powder without unnecessary carbs. Product is designed to support lean muscle growth and recovery after training. Ideal for everyday use.

- ➤ Low fat, low carbohydrates and low sugar protein
- ➤ 23 g of instantized protein per one serving
- ➤ Naturally occurring 5 g of BCAA per serving

#### **FLAVOURS**

O Vanilla O Chocolate