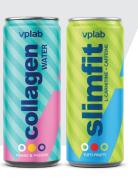

# Slimfit

Great tasting, energizing and refreshing drink. It is the perfect for active people on-the-go, before & during a workout or during the day.

- > Helps to enlarge concentration
- ➤ Improve stimulation and endurance performance
- > L-Carnitine protects cell energy metabolism
- > Enhanced with B group vitamins

# **Collagen Water**

Lightly carbonated, delicious drink with Collagen, Hyaluronic acid and vitamins.

- > Enriched with vitamins
- ➤ Specially optimized for beauty from within
- ➤ Beautiful skin, nails & hair

#### FLAVOURS

Mango-Passion fruit

| PER 330 ML / 1 PORTION |                      |
|------------------------|----------------------|
| 4500 MG                | HYDROLYZED COLLAGEN  |
| 60 MG                  | ACAI BERRY           |
| 50 MG                  | HYALURONIC ACID      |
| 80 MG (100%            | S*) VITAMIN C        |
| 10 MG (100%*           | *) ZINC              |
| * NRV - % of nutrie    | ent reference values |
| PACKAGE   SI           | IZE   PORTIONS       |
| > Can 3                |                      |

### **ON THE GO**

The On-The-Go range includes a variety of health-packed snacks, drinks and shots, perfect for staying healthy when life gets busy. Every product combines On-The-Go convenience with maximum nutrition, helping you stay focused on the task at hand.