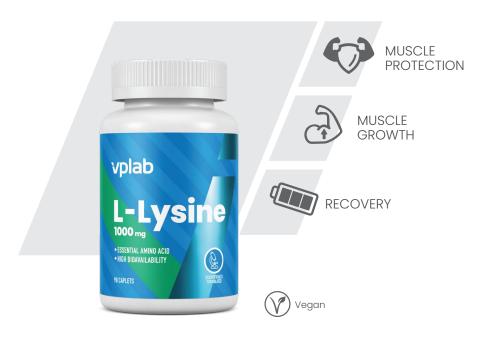

# L-Lysine

L-Lysine is an essential amino acid that promotes tissue repair, improves wound healing and supports burning of fat for energy.

- ➤ High bioavailability
- ➤ Supports the immune system functions
- ➤ Supports cardiovascular system functions

#### PER 1 CAPLET / 1 PORTION

1000 MG

L-LYSINE

#### PACKAGE | SIZE | PORTIONS

▶ Jar 90 caplets

▶ 90 portions