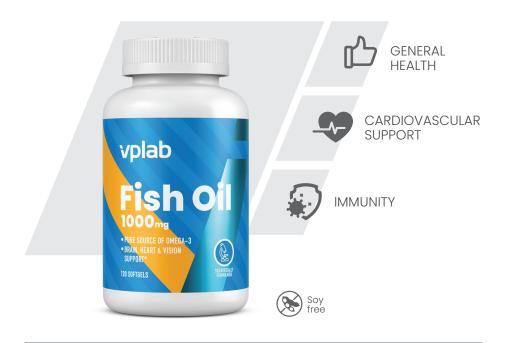

## Fish Oil

Fish oil supports a list of benefits that allow you to be active and to keep going strong in your daily routine.

- > Maintains normal blood pressure
- > Improves the blood circulation
- > Helps in the reduction of stroke risk
- Supports a decrease in cardiovascular diseases

# PER 3 SOFTGELS / 1 PORTION 3000 MG FISH OIL, OF WHICH: 900 MG TOTAL OMEGA-3, OF WHICH: 540 MG EPA 360 MG DHA

#### PACKAGE | SIZE | PORTIONS

- ➤ Jar 120 softgels
- ▶ 40 portions