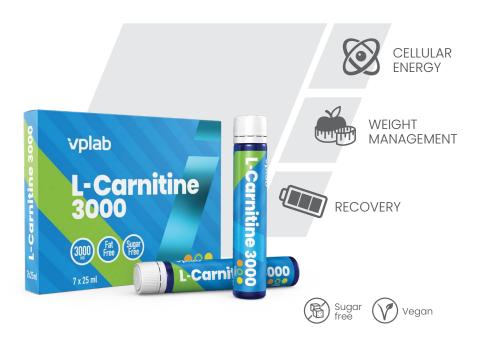

# L-Carnitine 3000

Premium L-Carnitine in a concentrated liquid formula with 3g of active ingredient per vial. Our L-Carnitine 3000 naturally support fat loss and aid in muscle preservation during training, promotes endurance and prevents early fatigue.

- > Stimulant free, sugar free
- > Enhances energy and endurance
- ➤ Convenient liquid form

#### **FLAVOURS**

O Citrus

PER 1 VIAL / 1 PORTION

3000 MG L-CARNITINE

PACKAGE | SIZE | PORTIONS

ı

- ➤ 7 vials
- ➤ 7 portions