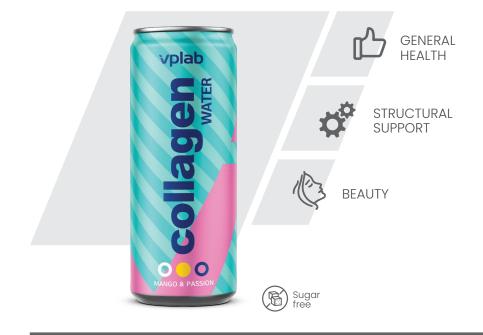

# **Collagen Water**

Lightly carbonated, delicious drink with Collagen, Hyaluronic acid and vitamins.

- > Enriched with vitamins
- ➤ Specially optimized for beauty from within
- ➤ Beautiful skin, nails & hair

#### FLAVOURS

Mango-Passion fruit

| PER 330 ML / 1 PORTION |                      |
|------------------------|----------------------|
| 4500 MG                | HYDROLYZED COLLAGEN  |
| 60 MG                  | ACAI BERRY           |
| 50 MG                  | HYALURONIC ACID      |
| 80 MG (100%            | S*) VITAMIN C        |
| 10 MG (100%*           | *) ZINC              |
| * NRV - % of nutrie    | ent reference values |
| PACKAGE   SI           | IZE   PORTIONS       |
| > Can 3                |                      |