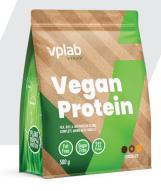

# **Vegan Protein**

This product is a Pea, Rice & Oat protein blend - all three protein sources are 100% vegan, naturally hypoallergenic and form a complete protein matrix.

- > Complete amino acid profile
- > Fat free and Sugar free
- ➤ Only plant-based ingredients

#### **FLAVOURS**

VanillaChocolate

| PER 30 G / 1 PORTION |              |  |
|----------------------|--------------|--|
| 21.4 G               | PROTEIN      |  |
| 2.3 G                | CARBOHYDRATE |  |
| 1.4 G                | FAT          |  |