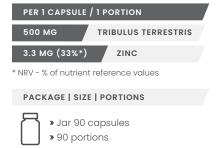

<sup>\*</sup> NRV - % of nutrient reference values

- ▶ Jar 90 softgels
- ▶ 45 portions

Our Tribulus is sourced from a natural plant extract of Tribulus Terrestris fruits and contains high potency 90% saponins. Taking Tribulus Terresteris is a completely natural way to influence your testosterone production and perform better during your workouts. Each capsule contains 500mg of pure Tribulus Terrestris extract. The product contains zinc, a mineral which can also naturally increase your testosterone levels and increase stamina.

- > Extremely high content of saponins 90%
- > The most powerful testosterone booster