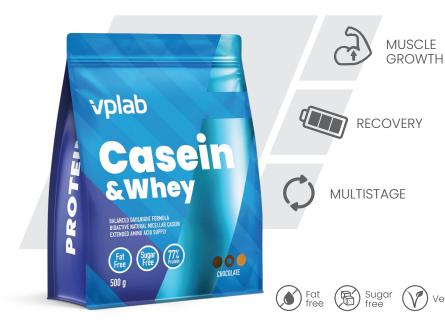

# Casein & Whey

A balanced blend of whey protein concentrate and micellar casein that works throughout the day and during the recovery phase at night. This makes it the perfect choice for bedtime and daily protein shakes, keeping muscles well-nourished for hours. It also includes a complete amino acid profile for a balanced formula.

- ▶ Bioactive natural micellar casein
- > Extended amino acid supply
- ▶ Balanced Day&Night Formula

#### FLAVOURS

O Vanilla O Chocolate

| PER 30 G / 1 PORTION |              |  |  |  |
|----------------------|--------------|--|--|--|
| 23 G                 | PROTEIN      |  |  |  |
| 1.3 G                | CARBOHYDRATE |  |  |  |
| 1.1 G                | FAT          |  |  |  |
|                      |              |  |  |  |

#### PACKAGE | SIZE | PORTIONS