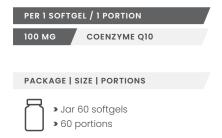

# Coenzyme Q10

Q10 encourages optimal health by activating the body's natural antiviral defense system. CoQ10 is a powerful multipurpose antioxidant, the benefits extend far beyond heart health. It is also a highly effective anti-aging agent. CoQ10 encourages optimal health by activating the body's natural antiviral defense system.

- > Promotes cellular energy
- > Supports healthy heart muscle
- ➤ Boosts immune system
- > Effective anti-aging agent