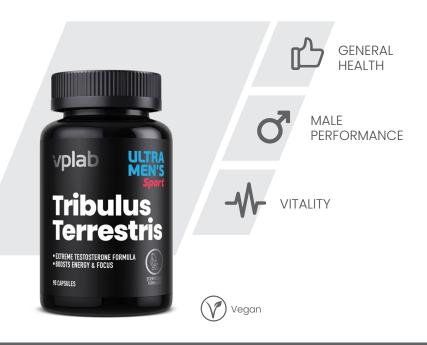

<sup>\*</sup> NRV - % of nutrient reference values

- ▶ Jar 90 softgels
- ▶ 45 portions

Our Tribulus is sourced from a natural plant extract of Tribulus Terrestris fruits and contains high potency 90% saponins. Taking Tribulus Terresteris is a completely natural way to influence your testosterone production and perform better during your workouts. Each capsule contains 500mg of pure Tribulus Terrestris extract. The product contains zinc, a mineral which can also naturally increase your testosterone levels and increase stamina.

- > Extremely high content of saponins 90%
- > The most powerful testosterone booster