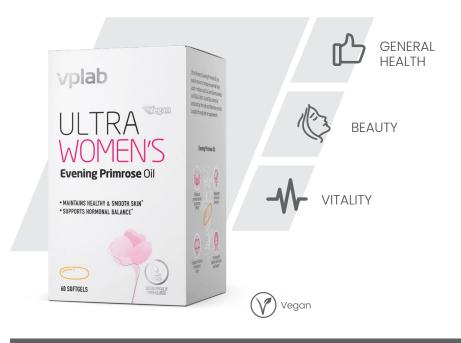

# **Evening Primrose Oil**

Quality source of omega-6 and omega-9 fatty acids that help to maintain healthy skin, support hormonal balance and metabolic functions.

- ➤ Source of Omega-6 & Omega-9
- > Maintains healthy & smooth skin
- > Regulation of metabolic function
- ➤ Supports hormonal balance

#### PACKAGE | SIZE | PORTIONS

> Jar 6

- > Jar 60 softgels
- ▶ 30 portions

PER 2 SOFTGELS/ 1 PORTION

2000 MG EVENING PRIMROSE OIL

1580 MG OF WHICH OMEGA-6

1400 MG - LINOLEIC ACID

180 MG - GAMMA LINOLEIC ACID

120 MG OF WHICH OMEGA-9

120 MG - OLEIC ACID