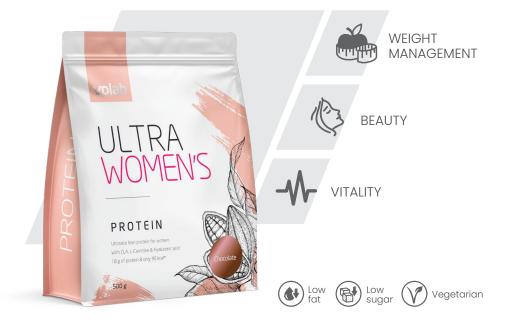

## **Women's Protein**

This is the perfect women's complete protein shake with high-quality natural ingredients. Product is designed to support weight loss, lean muscle mass growth, and recovery. This whey protein shake provides you with low-carb energy and helps you maintain your active lifestyle.

- > Helps to lose weight
- > Low amounts of carbohydrates and fats
- > Exceptional natural flavor

#### **FLAVOURS**

• Strawberry • Chocolate

| PER 25 G / 1 PORTION |                 |  |
|----------------------|-----------------|--|
| 19 G                 | PROTEIN         |  |
| 500 MG               | CLA             |  |
| 250 MG               | L-CARNITINE     |  |
| 20 MG                | HYALURONIC ACID |  |