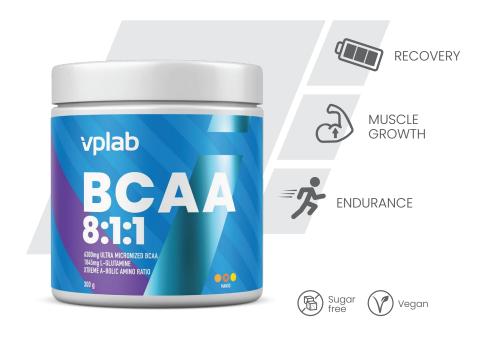

# **BCAA 8:1:1**

We developed the most powerful BCAA formula in the market. Complex is well known for it's anabolic and anti-catabolic properties.

With 8:1:1 ratio of leucine, isoleucine and valine, this product provides energy for intensive workouts and improves recovery.

- > Helps to prevent muscle breakdown
- ➤ Faster recovery workout
- ➤ Perfect anabolic ratio 8:1:1

#### **FLAVOURS**

Mango

| PER 9 G / 1 PORTION |              |  |
|---------------------|--------------|--|
| 5 G                 | L-LEUCINE    |  |
| 0.6 G               | L-ISOLEUCINE |  |
| 0.6 G               | L-VALINE     |  |
| 1.8 G               | L-GLUTAMINE  |  |