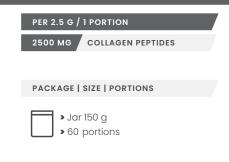

# **Beauty Collagen Peptides**

VERISOL® Beauty Collagen Peptides improves skin, increases skin elasticity and reduces wrinkle depth as well as strengthens nails and hair.

- Specially optimized for beauty from within
- Stimulation of new collagen production by skin cells
- ➤ Improves skin and increases skin elasticity
- ➤ Reduction of fine lines, wrinkles and cellulite