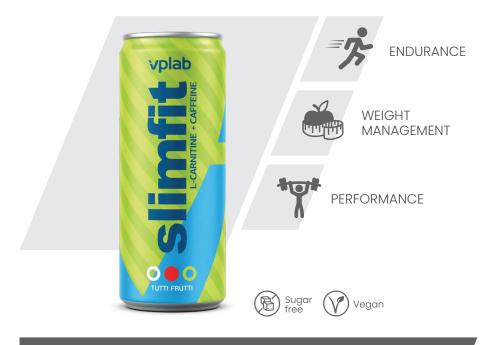

# Slimfit

Great tasting, energizing and refreshing drink. It is the perfect for active people on-the-go, before & during a workout or during the day.

- > Helps to enlarge concentration
- ➤ Improve stimulation and endurance performance
- > L-Carnitine protects cell energy metabolism
- > Enhanced with B group vitamins

#### **FLAVOURS**

O Tutti Frutti