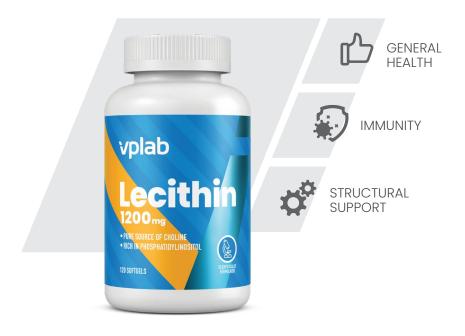

# Lecithin

Lecithin protects your liver, it is critical for brain function and preservation, and also helps your immune system.

- > Pure source of choline
- > Rich in phosphatidylinositol
- > Supports the immune system

#### PACKAGE | SIZE | PORTIONS

- ➤ Jar 120 softgels
- ▶ 120 portions

PER 1 SOFTGEL / 1 PORTION

1200 MG LECITHIN