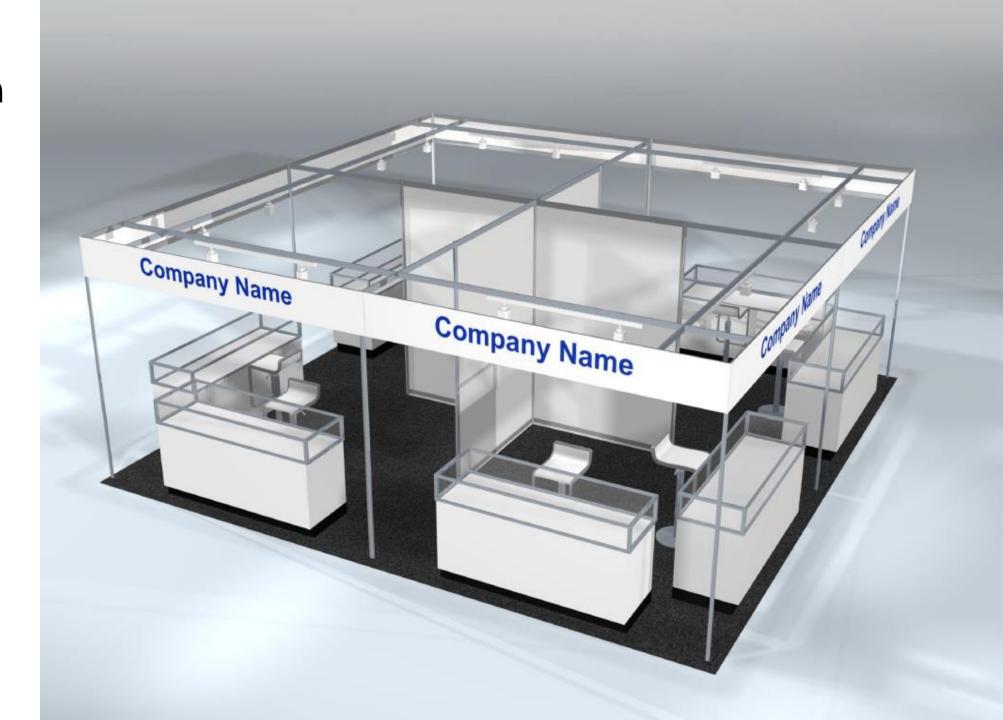

# Booth Design 10x10

## **Booth Design** 10x10

## **Booth Package**

Turnkey 10x10 corner booth fee = \$5,400

#### Each booth includes:

- Two quarter vision standard showcases
- Two track lights with three 75-watt halogen fixtures at front of booth over showcases
- Two Bar Stools
- Booth carpet
- One 500-watt outlet
- One Fascia Header Sign
- Taut sleek white fabric booth wall