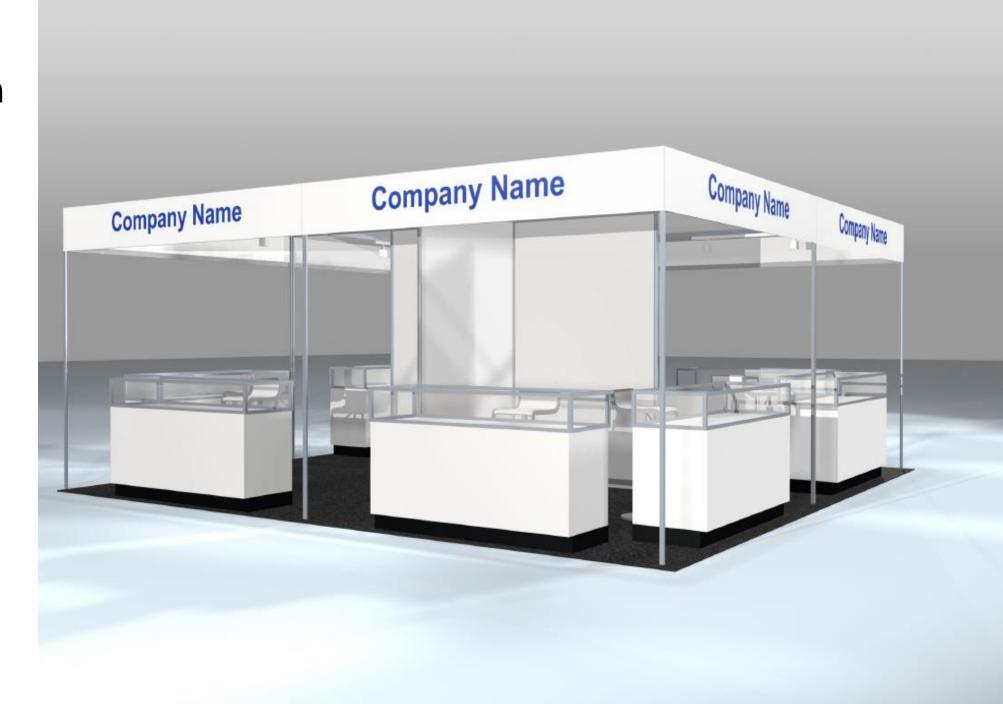

# Booth Design 5x10

# **Booth Design 5x10**

## **Booth Package**

Turnkey 5x10 corner booth fee = \$3,750

#### Each booth includes:

- One quarter vision standard showcases
- One track lights with three 75-watt halogen fixtures at front of booth over showcases
- Two Bar Stools
- Booth carpet
- One 500-watt outlet
- One Fascia Header Sign
- Taut sleek white fabric booth wall