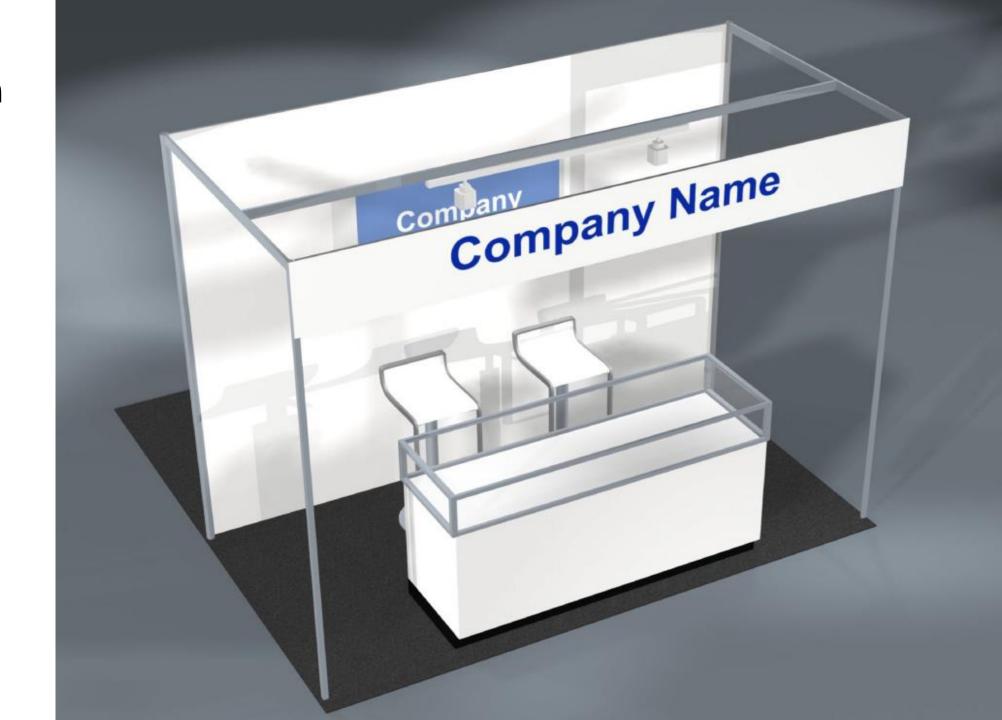

# Booth Design 10x10

## **Booth Design** 10x10

## **Booth Package**

Turnkey 10x10 corner booth fee = \$5,400

#### Each booth includes:

- Two quarter vision standard showcases
- Two track lights with three 75-watt halogen fixtures at front of booth over showcases
- Two Bar Stools
- Booth carpet
- One 500-watt outlet
- One Fascia Header Sign
- Taut sleek white fabric booth wall