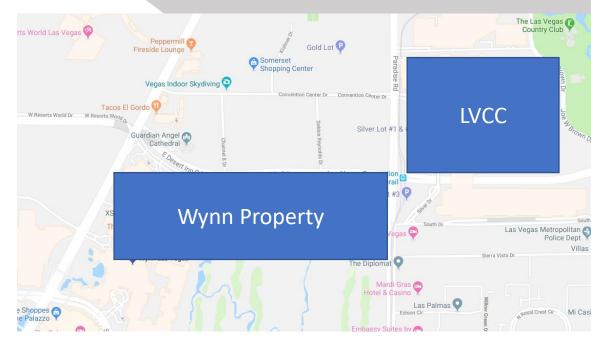

# **Location – Las Vegas Convention Center (LVCC)**

- LVCC is a state-of-the-art, world class facility, with premier amenities and exceptional security
- 5 minute drive to COUTURE (our sister show)
- Continuous shuttles and limos will run between PREMIER and COUTURE
- Complimentary transportation provided by Uber and Lyft