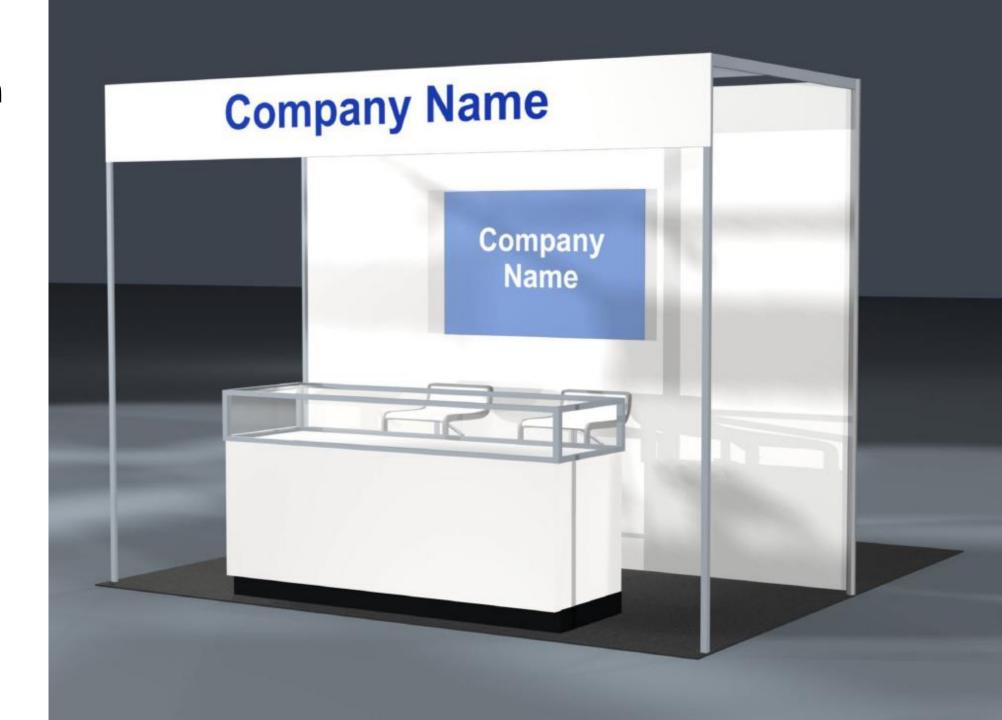

# Booth Design 5x10

# **Booth Design 5x10**

## **Booth Package**

Turnkey 5x10 corner booth fee = \$3,750

#### Each booth includes:

- One quarter vision standard showcases
- One track lights with three 75-watt halogen fixtures at front of booth over showcases
- Two Bar Stools
- Booth carpet
- One 500-watt outlet
- One Fascia Header Sign
- Taut sleek white fabric booth wall